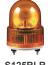

# S125 series

**S125LR** 

## **S125LR** LED Revolving Warning Light

- Protection rating: IP44
- · Compliant with RoHS directive

| Model number | Voltage | Current | Certificates | Weight | Color                                                                  |
|--------------|---------|---------|--------------|--------|------------------------------------------------------------------------|
| S125LR       | DC12V   | 0.422A  | -            | 0.43kg | <ul><li>R-Red</li><li>A-Amber</li><li>G-Green</li><li>B-Blue</li></ul> |
|              | DC24V   | 0.266A  |              | 0.43kg |                                                                        |
|              | AC110V  | 0.082A  |              | 0.66kg |                                                                        |
|              | AC220V  | 0.041A  |              | 0.66kg |                                                                        |

#### Feature of LED revolving warning light

LED revolving warning light has Qlight's distinctive LED light collecting system and special multifaceted reflector allowing excellent omni-directional visibility.