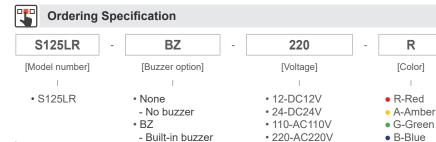

## **S125LR** LED Revolving Warning Light

- Protection rating: IP44
- · Compliant with RoHS directive

| Model number | Voltage | Current | Certificates | Weight | Color                                                                  |
|--------------|---------|---------|--------------|--------|------------------------------------------------------------------------|
| S125LR       | DC12V   | 0.422A  | -            | 0.43kg | <ul><li>R-Red</li><li>A-Amber</li><li>G-Green</li><li>B-Blue</li></ul> |
|              | DC24V   | 0.266A  |              | 0.43kg |                                                                        |
|              | AC110V  | 0.082A  |              | 0.66kg |                                                                        |
|              | AC220V  | 0.041A  |              | 0.66kg |                                                                        |