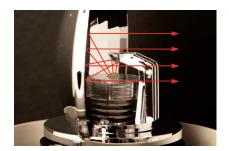

#### Feature of LED revolving warning light

LED revolving warning light has Qlight's distinctive LED light collecting system and special multifaceted reflector allowing excellent omni-directional visibility.