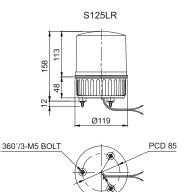

s | Weight | Color                                                                  |
|--------------|---------|---------|--------------|--------|------------------------------------------------------------------------|
| S125LR       | DC12V   | 0.422A  | -            | 0.43kg | <ul><li>R-Red</li><li>A-Amber</li><li>G-Green</li><li>B-Blue</li></ul> |
|              | DC24V   | 0.266A  |              | 0.43kg |                                                                        |
|              | AC110V  | 0.082A  |              | 0.66kg |                                                                        |
|              | AC220V  | 0.041A  |              | 0.66kg |                                                                        |



#### **Technical Diagram**

(Units: mm)





#### Feature of LED revolving warning light

LED revolving warning light has Qlight's distinctive LED light collecting system and special multifaceted reflector allowing excellent omni-directional visibility.

### Customization

- 2 buzzer sound types: Both prolonged(beep, beep) and staccato(beep, beep, beep) buzzer output available
- AC compatible type: Could select AC110V or AC220V by connecting 2 power lines of 3 wires each.
- · Same design with S125R (Model number: S125RLR)
- · Wall mount bracket options : Bracket structure allows for threading through the bracket hole or into the wall mount

Ø10 CABLE ENTRY





S125RLR

Wall Mount Bracket **SWP125** 

Wall Mount Bracket SWM125



#### **Wiring Instructions**

- External power line standard : UL1015 AWG18(0.75sq)×2C 400mm
- DC Typ