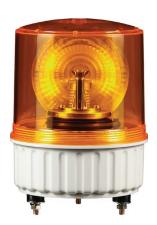

# S125 series

**S125LR** 

### Common Specifications(S125LR/ S125MLR)

- Ø125mm standard LED revolving warning lights
- · Excellent omni-directional visibility with LED light collecting system and special multifaceted reflector
- Built-in buzzer available(Volume : Max 90dB at 1m)
- Revolving speed: 120-140RPM
- Materials : Lens AS, Housing ABS, Reflector Heat resistant ABS
- Ambient operating temperature : -20°C to +50°C

## **S125LR** LED Revolving Warning Light

- Protection rating: IP44
- · Compliant with RoHS directive

| Model number | Voltage | Current | Certificates | Weight | Color                                                                  |
|--------------|---------|---------|--------------|--------|------------------------------------------------------------------------|
| S125LR       | DC12V   | 0.422A  | -            | 0.43kg | <ul><li>R-Red</li><li>A-Amber</li><li>G-Green</li><li>B-Blue</li></ul> |
|              | DC24V   | 0.266A  |              | 0.43kg |                                                                        |
|              | AC110V  | 0.082A  |              | 0.66kg |                                                                        |
|              | AC220V  | 0.041A  |              | 0.66kg |                                                                        |

#### Feature of LED revolving warning light

LED revolving warning light has Qlight's distinctive LED light collecting system and special multifaceted reflector allowing excellent omni-directional visibility.