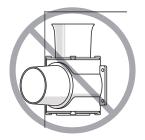

# Product installation direction

· ELECTRONIC SOUNDER/SIGNAL HORN

Sounder part shall not be facing the sky.

## · HEAVY-DUTY & EXPLOSION PROOF SIGNALINGS

Sounder part shall not be facing the sky.

· SIGNAL TOWER LIGHTS

\* For products with a protection rating of less than IPX4, please install it vertically.

Specification and dimensions listed in this catalogue subject to change without notice for product quality improvement. The newest product information is available on our website.(www.qlight.com) Please read the instruction manual attached to the product carefully before installation and use.