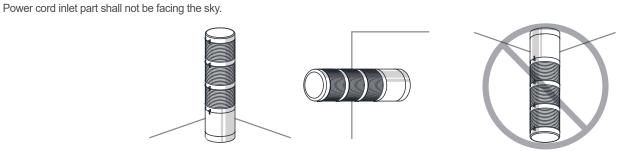

# Product installation direction

#### Install the product in accordance with the manual. Otherwise rainwater or moisture may penetrate into the product.

· BEACON/SIGNALING LIGHT

\* For products with a protection rating of less than IPX4, please install it vertically.

## · HEAVY-DUTY & EXPLOSION PROOF SIGNALINGS

Sounder part shall not be facing the sky.

· SIGNAL TOWER LIGHTS

\* For products with a protection rating of less than IPX4, please install it vertically.

Specification and dimensions listed in this catalogue subject to change without notice for product quality improvement. The newest product information is available on our website.(www.qlight.com) Please read the instruction manual attached to the product carefully before installation and use.