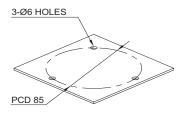

## **Mounting Hole Specifications**

• Machine holes on the mounting surface referring to the diagram below.