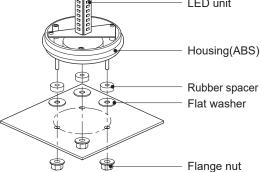

## Parts Definition / Installation

# • Please disassemble flange nuts placed in mounting bolts and put the 3 bolts into mounting holes.

• Tighten the flange nuts from the opposite side of the mounting surface.