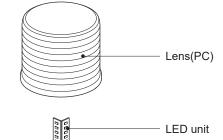

t        | Certificate | Weight | Color   |
|--------------|-----------|----------------|-------------|--------|---------|
| S125LSE      | DC12V-24V | Max.<br>1.000A | CE          | 0.33kg | R-Red   |
|              |           |                |             |        | A-Amber |
|              |           |                |             |        | G-Green |
|              |           |                |             |        | B-Blue  |

Protection rating : IP54

Ambient operating temperature : -30°C to +50°C



Please scan the QR code for more detailed product information. www.qlight.com Dimensions

(Units : mm)

S125LSE



## Wiring Instructions



- External power line UL1015 AWG18(0.75sq) × 2C 400mm
- This product can be wired regardless of polarity.

## Parts Definition / Installation





# • Please disassemble flange nuts placed in mounting bolts and put the 3 bolts into mounting holes.

• Tighten the flange nuts from the opposite side of the mounting surface.

## Installation Environment and Protection Rating

- This product is designed for use with protection rating of IP54.
- If the product is installed in locations that subject it to excessive dust or water other than the designated IP protection rating indicated(IP54), it may cause malfunction or damage to the product.
- In case of outdoor applications, installation in the upright position is suggested to minimize the effect of rain on the product.
- For further information, please visit our website(www.qlight.com).

## **Mounting Hole Specifications**

• Machine holes on the mounting surface referring to the diag