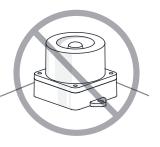

## · HEAVY-DUTY & EXPLOSION PROOF SIGNALINGS

Sounder part shall not be facing the sky.

· SIGNAL TOWER LIGHTS

\* For products with a protection rating of less than IPX4, please install it vertically.

Specification and dimensions listed in this catalogue subject to change without notice for product quality improvement. The newest product information is available on our website.(www.qlight.com) Please read the instruction manual attached to the product carefully before installation and use.