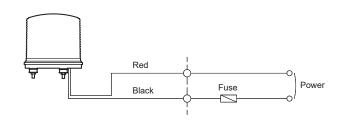

## Wiring Instructions

- External power line UL1015 AWG18(0.75sq) × 2C 400mm
- This product can be wired regardless of polarity.