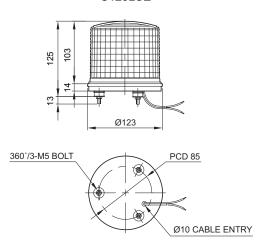

Protection rating : IP54

Ambient operating temperature : -30°C to +50°C

Please scan the QR code for more detailed product information. www.qlight.com Dimensions

(Units : mm)

S125LSE

## **Mounting Hole Specifications**

• Machine holes on the mounting surface referring to the diagram below.