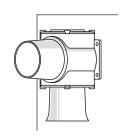

# Product installation direction

· ELECTRONIC SOUNDER/SIGNAL HORN

Sounder part shall not be facing the sky.

## · HEAVY-DUTY & EXPLOSION PROOF SIGNALINGS

Sounder part shall not be facing the sky.

· SIGNAL TOWER LIGHTS

\* For products with a protection rating of less than IPX4, please install it vertically.

Specification and dimensions listed in this catalogue subject to change without notice for product quality improvement. The newest product information is available on our website.(www.qlight.com) Please read the instruction manual attached to the product carefully before installation and use.