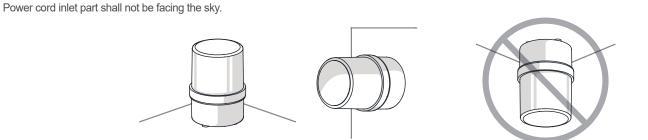

# Product installation direction

#### Install the product in accordance with the manual. Otherwise rainwater or moisture may penetrate into the product.

· BEACON/SIGNALING LIGHT

\* For products with a protection rating of less than IPX4, please install it vertically.