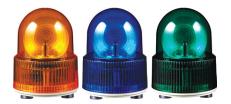

Qlight

(Units : mm)

- · Excellent omni-directional visibility with LED light collecting system and special multi-faced reflector
- Protection rating : IP54

| Model number | Voltage | Current | Certificates | Weight | Color                                                                       |
|--------------|---------|---------|--------------|--------|-----------------------------------------------------------------------------|
| S125MLR      | DC12V   | 0.422A  |              | 0.46kg | <ul> <li>R-Red</li> <li>A-Amber</li> <li>G-Green</li> <li>B-Blue</li> </ul> |
|              | DC24V   | 0.266A  | -            | 0.46kg |                                                                             |