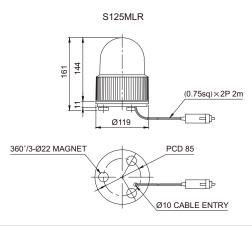

#### Technical Diagram Å

#### 6 Wiring Instructions

• Cigarette lighter plug, IEC42(0.75sq)×2P 2m

| Customizatio           | on                                                 |                                                                                        |                                                                             |  |  |  |  |
|------------------------|----------------------------------------------------|----------------------------------------------------------------------------------------|-----------------------------------------------------------------------------|--|--|--|--|
| • AC type              |                                                    |                                                                                        |                                                                             |  |  |  |  |
| Ordering Specification |                                                    |                                                                                        |                                                                             |  |  |  |  |
| S125MLR                | BZ -                                               | 24                                                                                     | - R                                                                         |  |  |  |  |
| [Model number]         | [Buzzer option]                                    | [Voltage]                                                                              | [Color]                                                                     |  |  |  |  |
| I.                     | I                                                  | I                                                                                      | I                                                                           |  |  |  |  |
| • S125MLR              | • None<br>- No buzzer<br>• BZ<br>- Built-in buzzer | <ul> <li>12-DC12V</li> <li>24-DC24V</li> <li>110-AC110V</li> <li>220-AC220V</li> </ul> | <ul> <li>R-Red</li> <li>A-Amber</li> <li>G-Green</li> <li>B-Blue</li> </ul> |  |  |  |  |