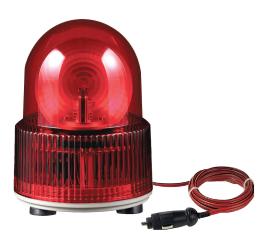

# S125MLR LED Revolving Warning Lights for Vehivle

- Three powerful magnets provide strong adhesion to the vehicle
- Power supply through cigarette lighter plug
- Shock and vibration-resistant from the vehicle with long-lasting LED light bulbs

Qlight

(Units : mm)

- · Excellent omni-directional visibility with LED light collecting system and special multi-faced reflector
- Protection rating : IP54

| Model number | Voltage | Current | Certificates | Weight | Color                                                                       |
|--------------|---------|---------|--------------|--------|-----------------------------------------------------------------------------|
| S125MLR      | DC12V   | 0.422A  |              | 0.46kg | <ul> <li>R-Red</li> <li>A-Amber</li> <li>G-Green</li> <li>B-Blue</li> </ul> |
|              | DC24V   | 0.266A  | -            | 0.46kg |                                                                             |