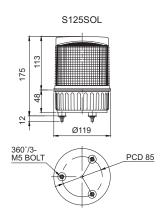

# **\$125SOL** Ø125mm Solar Rechargeable LED Flashing Signal Light

- Ø125mm standard item
- 50 hours of continuous operation from 1 time recharge(8 hours)

| Model<br>number | Battery<br>Voltage | Battery<br>Capacity | Continuous operating time with no charge | Certificates | Weight | Color<br>Options                        |
|-----------------|--------------------|---------------------|------------------------------------------|--------------|--------|-----------------------------------------|
| S125SOL         | 2.4V               | 0.700Ah             | 50Hr                                     | C€           | 0.51kg | <ul><li>R-Red</li><li>A-Amber</li></ul> |

#### **Technical Diagram**

(Units:mm)