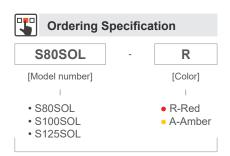

# Common Specifications(S80SOL/ S100SOL/ S125SOL)

- Solar rechargeable LED flashing signal light that does not require an external power supply or wiring
- · Built-in Darkness Detection System that automatically begins to operate when darkness is detected
- Fully enclosed structure that can withstand storm and severe dust environments (IP54)
- Prevents discharge using a built-in power switch
- · Flashing Rate: 60-80 flashes/min
- · Materials : Lens-PC, Body-ABS, Reflector-Heat resistant ABS
- Ambient operating temperature : -25°C to +50°C
- Protection rating: IP54 · Certificates : CE Compliant

# **S80SOL** Ø80mm Solar Rechargeable LED Flashing Signal Light

- 80mm Compact model
- A single charge (8 hours) serves up to 30 hours of continuous operation

| Model<br>number | Battery<br>Voltage | Battery<br>Capacity | Continuous operating time with no charge | Certificates | Weight | Color<br>Options                        |
|-----------------|--------------------|---------------------|------------------------------------------|--------------|--------|-----------------------------------------|
| S80SOL          | 2.4V               | 0.700Ah             | 30Hr                                     | C€           | 0.27kg | <ul><li>R-Red</li><li>A-Amber</li></ul> |

# **\$10050L** Ø100mm Solar Rechargeable LED Flashing Signal Light

- Ø100mm model for general purpose
- 40 hours operation continuous by 1 time recharge(8 hours)

| Model<br>number | Battery<br>Voltage | Battery<br>Capacity | Continuous operating time with no charge | Certificates | Weight | Color<br>Options                        |
|-----------------|--------------------|---------------------|------------------------------------------|--------------|--------|-----------------------------------------|
| S100SOL         | 2.4V               | 0.700Ah             | 40Hr                                     | CE           | 0.41kg | <ul><li>R-Red</li><li>A-Amber</li></ul> |

# **\$125SOL** Ø125mm Solar Rechargeable LED Flashing Signal Light

- Ø125mm standard item
- 50 hours of continuous operation from 1 time recharge(8 hours)

| Model<br>number | Battery<br>Voltage | Battery<br>Capacity | Continuous operating time with no charge | Certificates | Weight | Color<br>Options                        |
|-----------------|--------------------|---------------------|------------------------------------------|--------------|--------|-----------------------------------------|
| S125SOL         | 2.4V               | 0.700Ah             | 50Hr                                     | C€           | 0.51kg | <ul><li>R-Red</li><li>A-Amber</li></ul> |