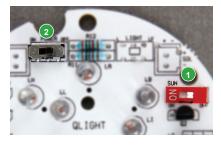

#### Sun Switch

Automatically turns on the light when darkness is detected. Factory default is set to OFF.

## 2 Power Switch

ON/OFF power switch that prevents discharge prior to use. Factory default is set to OFF.