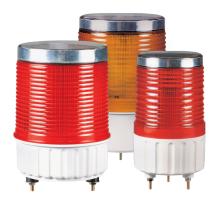

# **S80SOL** Ø80mm Solar Rechargeable LED Flashing Signal Light

- 80mm Compact model
- A single charge (8 hours) serves up to 30 hours of continuous operation

| Model<br>number | Battery<br>Voltage | Battery<br>Capacity | Continuous operating time with no charge | Certificates | Weight | Color<br>Options                        |
|-----------------|--------------------|---------------------|------------------------------------------|--------------|--------|-----------------------------------------|
| S80SOL          | 2.4V               | 0.700Ah             | 30Hr                                     | C€           | 0.27kg | <ul><li>R-Red</li><li>A-Amber</li></ul> |

# **\$10050L** Ø100mm Solar Rechargeable LED Flashing Signal Light

- Ø100mm model for general purpose
- 40 hours operation continuous by 1 time recharge(8 hours)

| Model<br>number | Battery<br>Voltage | Battery<br>Capacity | Continuous operating time with no charge | Certificates | Weight | Color<br>Options                        |
|-----------------|--------------------|---------------------|------------------------------------------|--------------|--------|-----------------------------------------|
| S100SOL         | 2.4V               | 0.700Ah             | 40Hr                                     | CE           | 0.41kg | <ul><li>R-Red</li><li>A-Amber</li></ul> |

# **\$125SOL** Ø125mm Solar Rechargeable LED Flashing Signal Light

- Ø125mm standard item
- 50 hours of continuous operation from 1 time recharge(8 hours)

| Model<br>number | Battery<br>Voltage | Battery<br>Capacity | Continuous operating time with no charge | Certificates | Weight | Color<br>Options                        |
|-----------------|--------------------|---------------------|------------------------------------------|--------------|--------|-----------------------------------------|
| S125SOL         | 2.4V               | 0.700Ah             | 50Hr                                     | C€           | 0.51kg | <ul><li>R-Red</li><li>A-Amber</li></ul> |