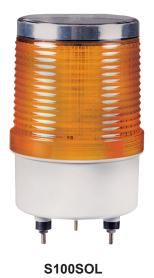

# **\$10050L** Ø100mm Solar Rechargeable LED Flashing Signal Light

- Ø100mm model for general purpose
- 40 hours operation continuous by 1 time recharge(8 hours)

| Model<br>number | Battery<br>Voltage | Battery<br>Capacity | Continuous operating time with no charge | Certificates | Weight | Color<br>Options                        |
|-----------------|--------------------|---------------------|------------------------------------------|--------------|--------|-----------------------------------------|
| S100SOL         | 2.4V               | 0.700Ah             | 40Hr                                     | CE           | 0.41kg | <ul><li>R-Red</li><li>A-Amber</li></ul> |