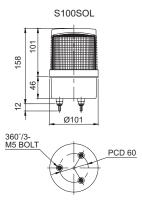

# **\$10050L** Ø100mm Solar Rechargeable LED Flashing Signal Light

- Ø100mm model for general purpose
- 40 hours operation continuous by 1 time recharge(8 hours)

| Model<br>number | Battery<br>Voltage | Battery<br>Capacity | Continuous operating time with no charge | Certificates | Weight | Color<br>Options                        |
|-----------------|--------------------|---------------------|------------------------------------------|--------------|--------|-----------------------------------------|
| S100SOL         | 2.4V               | 0.700Ah             | 40Hr                                     | CE           | 0.41kg | <ul><li>R-Red</li><li>A-Amber</li></ul> |

## **Technical Diagram**

(Units: mm)