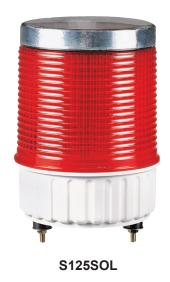

# **\$125SOL** Ø125mm Solar Rechargeable LED Flashing Signal Light

- Ø125mm standard item
- 50 hours of continuous operation from 1 time recharge(8 hours)

| Model<br>number | Battery<br>Voltage | Battery<br>Capacity | Continuous operating time with no charge | Certificates | Weight | Color<br>Options                        |
|-----------------|--------------------|---------------------|------------------------------------------|--------------|--------|-----------------------------------------|
| S125SOL         | 2.4V               | 0.700Ah             | 50Hr                                     | C€           | 0.51kg | <ul><li>R-Red</li><li>A-Amber</li></ul> |

# Common Specifications(S80SOL/ S100SOL/ S125SOL)

- Solar rechargeable LED flashing signal light that does not require an external power supply or wiring
- · Built-in Darkness Detection System that automatically begins to operate when darkness is detected
- Fully enclosed structure that can withstand storm and severe dust environments (IP54)
- Prevents discharge using a built-in power switch
- · Flashing Rate: 60-80 flashes/min
- · Materials : Lens-PC, Body-ABS, Reflector-Heat resistant ABS
- Ambient operating temperature : -25°C to +50°C
- Protection rating: IP54 · Certificates : CE Compliant