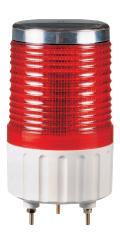

# **S80SOL** Ø80mm Solar Rechargeable LED Flashing Signal Light

- 80mm Compact model
- A single charge (8 hours) serves up to 30 hours of continuous operation

| Model<br>number | Battery<br>Voltage | Battery<br>Capacity | Continuous operating time with no charge | Certificates | Weight | Color<br>Options                        |
|-----------------|--------------------|---------------------|------------------------------------------|--------------|--------|-----------------------------------------|
| S80SOL          | 2.4V               | 0.700Ah             | 30Hr                                     | C€           | 0.27kg | <ul><li>R-Red</li><li>A-Amber</li></ul> |