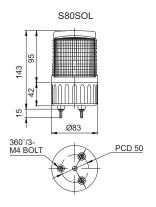

# **S80SOL** Ø80mm Solar Rechargeable LED Flashing Signal Light

- 80mm Compact model
- A single charge (8 hours) serves up to 30 hours of continuous operation

| Model<br>number | Battery<br>Voltage | Battery<br>Capacity | Continuous operating time with no charge | Certificates | Weight | Color<br>Options                        |
|-----------------|--------------------|---------------------|------------------------------------------|--------------|--------|-----------------------------------------|
| S80SOL          | 2.4V               | 0.700Ah             | 30Hr                                     | C€           | 0.27kg | <ul><li>R-Red</li><li>A-Amber</li></ul> |

#### **Technical Diagram**

(Units: mm)