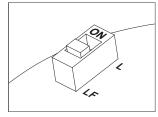

### ■ Light Function Selection

• Please refer to the chart below to use light function selection switch located inside the product.

▶ L : Steady

▶ LF : Flashing

• Default function is set at steady LED. Select the desired function for your application during installation.