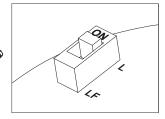

### ■ Light Function Selection

• Please refer to the chart below to use light function selection switch located inside the product.

▶ L : Steady

▶ LF : Flashing

• Default function is set at steady LED. Select the desired function for your application during installation.