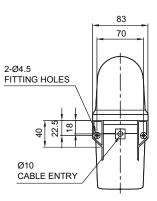

• UL listed : DC24V

• Protection rating: IP65

• Ambient operating temperature : -30°C to +50°C

Please scan the QR code for more detailed product information.

www.qlight.com

**Dimensions** (Units : mm)

- First, machine taps or holes on the mounting surface.
- The mounting hole of this product is 6mm in diameter.
- When machining taps, fasten the bolt through the mounting hole of the product.
- When machining holes, insert the bolt through the hole of the product, and tighten the nut from the opposite side of the mounting surface.
- Install a flat washer and a spring washer to the bolt if the product can experience severe vibration and shock.

## **Mounting Hole Specifications**

• Machine holes on the mounting surface referring to the diagram below.