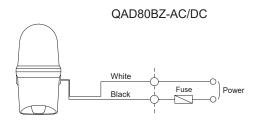

### QAD80BZ

### **Wiring Instructions**

- External power line UL1015 AWG18(0.75sq) x 2C 400mm
- This product can be wired regardless of polarity.