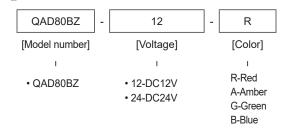

### **Ordering Specifications**

### **Product Specifications**

| Model number | Voltage | Current | Sound pattern and volume      | Certificates  | Weight  | Color                                 |
|--------------|---------|---------|-------------------------------|---------------|---------|---------------------------------------|
| QAD80BZ      | DC12V   | 0.500A  | Buzzer Volume :<br>Max. 105dB | <b>(€</b> 0.3 | 0.75kg  | R-Red<br>A-Amber<br>G-Green<br>B-Blue |
|              | DC24V   | 0.270A  |                               |               | 0.7 Jkg |                                       |