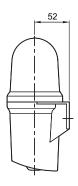

- First, machine taps or holes on the mounting surface.
- The mounting hole of this product is 6mm in diameter.
- When machining taps, fasten the bolt through the mounting hole of the product.
- When machining holes, insert the bolt through the hole of the product, and tighten the nut from the opposite side of the mounting surface.
- Install a flat washer and a spring washer to the bolt if the product can experience severe vibration and shock.

## **Mounting Hole Specifications**

• Machine holes on the mounting surface referring to the diagram below.