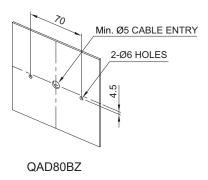

## **Mounting Hole Specifications**

• Machine holes on the mounting surface referring to the diagram below.

- First, machine taps or holes on the mounting surface.
- The mounting hole of this product is 6mm in diameter.
- When machining taps, fasten the bolt through the mounting hole of the product.
- When machining holes, insert the bolt through the hole of the product, and tighten the nut from the opposite side of the mounting surface.
- Install a flat washer and a spring washer to the bolt if the product can experience severe vibration and shock.