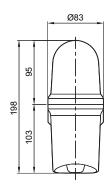

• UL listed : DC24V

• Protection rating: IP65

• Ambient operating temperature : -30°C to +50°C

Please scan the QR code for more detailed product information.

www.qlight.com

**Dimensions** (Units : mm)