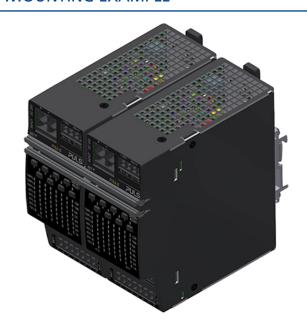

electrically together. The power-bus-bars distribute the 24V supply voltage of the PISA-B modules.

The 24V supply is then only done by one fuse module, preferably in the middle, because the current is then better distributed in both directions and the permissible current of the power-bus-bars of 32A is not exceeded.

Fuse modules can be lined up on the DIN rail without spacing. The power-bus-bars can be plugged in from the front of the PISA-B module and must have a length that all plug contacts of the module make a contact. The length of 102mm is suitable to connect two and the length of 155mm is suitable to connect three PISA-B modules together.

If more than three modules need to be connected to another, appropriate pieces can be cut from the 500mm long rail.

## **MOUNTING EXAMPLE**



#### **TECHNICAL DATA**

| Order number          | BUS-BAR1-L102                                      | BUS-BAR1-L155                                  | BUS-BAR1-L500                                   |
|-----------------------|----------------------------------------------------|------------------------------------------------|-------------------------------------------------|
| Order number contains | 2 pcs. (for + and - pole)                          | 2 pcs. (for + and - pole)                      | 1 pc.                                           |
| Colour                | Grey                                               | Grey                                           | Grey                                            |
| Size (l x w x h)      | <b>102</b> x 3.3 x 11.4mm<br>(4.02