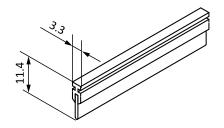

#### **TECHNICAL DATA**

| Order number          | BUS-BAR1-L102                                      | BUS-BAR1-L155                                  | BUS-BAR1-L500                                   |
|-----------------------|----------------------------------------------------|------------------------------------------------|-------------------------------------------------|
| Order number contains | 2 pcs. (for + and - pole)                          | 2 pcs. (for + and - pole)                      | 1 pc.                                           |
| Colour                | Grey                                               | Grey                                           | Grey                                            |
| Size (l x w x h)      | <b>102</b> x 3.3 x 11.4mm<br>(4.02 x 0.13 x 0.45") | <b>155</b> x 3.3 x 11.4mm (6.1 x 0.13 x 0.45") | <b>500</b> x 3.3 x 11.4mm (19.7 x 0.13 x 0.45") |
| Weight                | 9g (0.02lb) per pc.                                | 13g (0.03lb) per pc.                           | 43g (0.1lb)                                     |
| Suitable for          | 2x PISA-B modules                                  | 3x PISA-B modules                              | Up to 8x PISA-B modules (2 pcs. needed)         |
| Max. current          | 32A                                                | 32A                                            | 32A                                             |