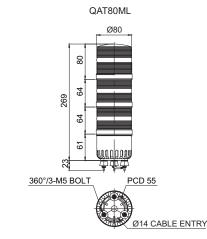

|                                   |
| QAT80MLF-BZ<br>Steady/Flashing<br>w/ built-in buzzer |        |           |               |                     | 0.62Kg |                                   |

#### Signal/ Audible line current(Per each layer)

| Voltage              | DC12V  | DC24V  |
|----------------------|--------|--------|
| Signal line current  | 0.200A | 0.100A |
| Audible line current | 0.040A | 0.075A |

#### Selectable sound patterns

| Built-in sound | Sound                       | Channel | Volume   |  |
|----------------|-----------------------------|---------|----------|--|
| 1 buzzer sound | prolonged (beep)            | Ch1     | Max.95dB |  |
| 2 buzzer sound | staccato (beep, beep, beep) | Ch1     |          |  |

**Technical Diagram** 

(Units : mm)

**Olight** 





### Wiring Instructions

**6** 6 6

• In case of wiring with external contacts, refer to the wiring diagrams below according to your product's type and voltage setting.

**QAT80(M)L** Ø80mm LED Steady/Flashing Tower Lights