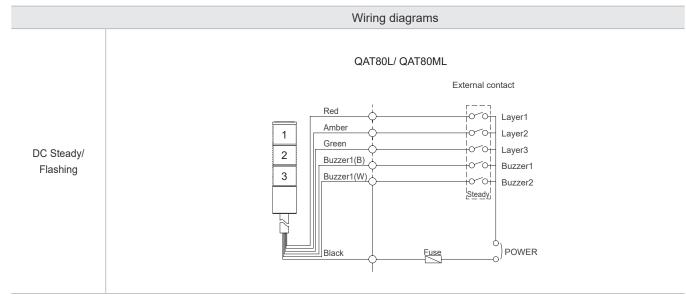

### Wiring Instructions

**6** 6 6

• In case of wiring with external contacts, refer to the wiring diagrams below according to your product's type and voltage setting.

**QAT80(M)L** Ø80mm LED Steady/Flashing Tower Lights