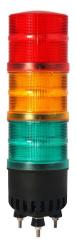

# Ø80mm LED Steady/Flashing Tower Lights

## **QAT80ML** LED Steady/Flashing Tower Lights

- LED Steady/Flashing Tower Lights
- · Long product lifetime of over 20,000 hours with the application of a high intensity multiple color LED light source
- Built in 2 tone buzzer, Sound output according to LED color(Max.95dB at 1m).
- Flashing rate : 60-80 flashes/min
- Materials : Lens-PC, Housing-PA66
- Protection rating : IP65
- Ambient operating temperature : -30°C ≤ Ta≤ + 50°C
- · Compliant with RoHS directive

| Model number                                         | Layers | Voltage   | Current       | Certificates        | Weight | Color                             |
|------------------------------------------------------|--------|-----------|---------------|---------------------|--------|-----------------------------------|
| QAT80ML<br>Steady                                    | 3      | DC12V-24V | Max.<br>0.60A | CE<br>DC24V<br>only | 0.50Kg | • R-Red<br>• A-Amber<br>• G-Green |
| QAT80ML-BZ<br>Steady w/<br>built-in buzzer           |        |           |               |                     | 0.62Kg |                                   |
| QAT80MLF<br>Steady/Flashing                          |        |           |               |                     | 0.50Kg |                                   |
| QAT80MLF-BZ<br>Steady/Flashing<br>w/ built-in buzzer |        |           |               |                     | 0.62Kg |                                   |