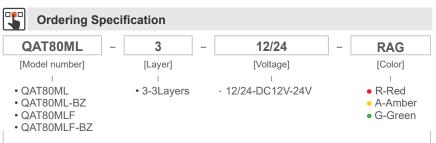

# QAT80ML

| QAT80ML     | LED Steady                         |
|-------------|------------------------------------|
| QAT80ML-BZ  | Built-in Buzzer LED Steady         |
| QAT80MLF    | Steady/Flashing                    |
| QAT80MLF-BZ | Built-in Buzzer<br>Steady/Flashing |

| Model number                                         | Layers | Voltage   | Current       | Certificates        | Weight | Color                             |
|------------------------------------------------------|--------|-----------|---------------|---------------------|--------|-----------------------------------|
| QAT80ML<br>Steady                                    | 3      | DC12V-24V | Max.<br>0.60A | CE<br>DC24V<br>only | 0.50Kg | • R-Red<br>• A-Amber<br>• G-Green |
| QAT80ML-BZ<br>Steady w/<br>built-in buzzer           |        |           |               |                     | 0.62Kg |                                   |
| QAT80MLF<br>Steady/Flashing                          |        |           |               |                     | 0.50Kg |                                   |
| QAT80MLF-BZ<br>Steady/Flashing<br>w/ built-in buzzer |        |           |               |                     | 0.62Kg |                                   |