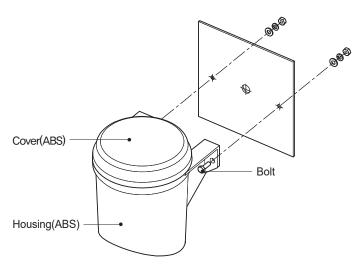

#### Parts Definition/ Installation/ Mounting Hole Specifications

#### Parts Definition/ Installation

- Mounting Hole Specifications
- Machine holes on the mounting surface referring to the diagram below.

- First, machine taps or holes on the mounting surface.
- The mounting hole of this product is 6mm in diameter.
- When machining taps, fasten the bolt through the mounting hole of the product.
- When machining holes, insert the bolt through the hole of the product, and tighten the nut from the opposite side of the mounting surface.
- Install a flat washer and a spring washer to the bolt if the product can experience severe vibration and shock.