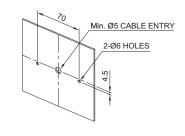

#### Parts Definition/ Installation/ Mounting Hole Specifications

#### Parts Definition/ Installation

- Mounting Hole Specifications
- Machine holes on the mounting surface referring to the diagram below.

- First, machine taps or holes on the mounting surface.
- The mounting hole of this product is 6mm in diameter.
- When machining taps, fasten the bolt through the mounting hole of the product.
- When machining holes, insert the bolt through the hole of the product, and tighten the nut from the opposite side of the mounting surface.
- Install a flat washer and a spring washer to the bolt if the product can experience severe vibration and shock.