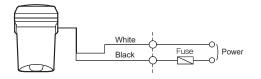

## Wiring Instructions

- External power line UL1015 AWG18(0.75sq) x 2C 400mm
- This product can be wired regardless of polarity.