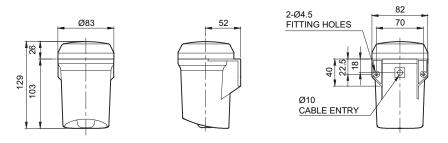

#### Parts Definition/ Installation/ Mounting Hole Specifications

#### Parts Definition/ Installation

- Mounting Hole Specifications
- Machine holes on the mounting surface referring to the diagram below.

- First, machine taps or holes on the mounting surface.
- The mounting hole of this product is 6mm in diameter.
- When machining taps, fasten the bolt through the mounting hole of the product.
- When machining holes, insert the bolt through the hole of the product, and tighten the nut from the opposite side of the mounting surface.
- Install a flat washer and a spring washer to the bolt if the product can experience severe vibration and shock.