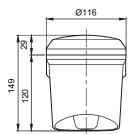

Weight |
|--------------|-------------|------------|--------------------------|-------------|--------|
| QAP100BZ     | DC12V       | 0.230A     | Buzzer : Max. 105dB      | _           | 0.65Kg |
|              | DC24V       | 0.150A     |                          |             |        |
|              | AC110V-220V | Max.0.095A |                          |             | 0.68Kg |
| QAP125BZ     | DC12V       | 0.230A     | Buzzer : Max. 105dB      |             | 0.75Kg |
|              | DC24V       | 0.150A     |                          |             |        |
|              | AC110V-220V | Max.0.095A |                          |             | 0.78Kg |

Protection rating : IP65

• Ambient operating temperature : -25°C to +50°C

## Dimensions

(Units : mm)



QAP100BZ





QAP125BZ







## **Wiring Instructions**

#### QAP100BZ/ QAP125BZ





- First, machine taps or holes on the mounting surface.
- The mounting hole of this product is 6mm in diameter.
- When machining taps, fasten the bolt through the mounting hole of the product.
- When machining holes, insert the bolt through the hole of the product, and tighten the nut from the opposite side of the mounting surface.
- Install a flat washer and a spring washer to the bolt if the product can experience severe vibration and shock.

## **Mounting Hole Specifications**

• Machine holes on the mounting surface referring to the diagram below.



## Installation Environment and Protection Rating

- This product is designed for use with protection rating of IP65.
- If the product is installed in locations that subject it