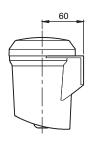

Certificate | Weight |
|--------------|-------------|------------|--------------------------|-------------|--------|
| QAP100BZ     | DC12V       | 0.230A     | Buzzer : Max. 105dB      | _           | 0.65Kg |
|              | DC24V       | 0.150A     |                          |             |        |
|              | AC110V-220V | Max.0.095A |                          |             | 0.68Kg |
| QAP125BZ     | DC12V       | 0.230A     | Buzzer : Max. 105dB      |             | 0.75Kg |
|              | DC24V       | 0.150A     |                          |             |        |
|              | AC110V-220V | Max.0.095A |                          |             | 0.78Kg |

Protection rating : IP65

• Ambient operating temperature : -25°C to +50°C

## Dimensions

(Units : mm)



QAP100BZ





QAP125BZ







## **Wiring Instructions**

#### QAP100BZ/ QAP125BZ





- First, machine taps or holes on the mounting surface.
- The mounting hole of this product is 6mm in diameter.
- When machining taps, fasten the bolt through the mounting hole of the product.
- When machining holes, insert the bolt through the hole of the product, and tighten the nut from the opposite side of the mounting surface.
- Install a flat washer and a spring washer to the bolt if the product can experience severe vibration and shock.

## **Mounting Hole Specifications**

• Machine holes on the mounting surface referring to the diagram below.



## Installation Environment and Protection Rating

- This product is designed for use with protection rating of IP65.
- If the product is installed in locations t