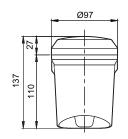

and volume | Certificate | Weight |
|--------------|-------------|------------|--------------------------|-------------|--------|
| QAP100BZ     | DC12V       | 0.230A     | Buzzer : Max. 105dB      | _           | 0.65Kg |
|              | DC24V       | 0.150A     |                          |             |        |
|              | AC110V-220V | Max.0.095A |                          |             | 0.68Kg |
| QAP125BZ     | DC12V       | 0.230A     | Buzzer : Max. 105dB      |             | 0.75Kg |
|              | DC24V       | 0.150A     |                          |             |        |
|              | AC110V-220V | Max.0.095A |                          |             | 0.78Kg |

Protection rating : IP65

• Ambient operating temperature : -25°C to +50°C

## Dimensions

(Units : mm)



QAP100BZ





QAP125BZ







## **Wiring Instructions**

#### QAP100BZ/ QAP125BZ





- First, machine taps or holes on the mounting surface.
- The mounting hole of this product is 6mm in diameter.
- When machining taps, fasten the bolt through the mounting hole of the product.
- When machining holes, insert the bolt through the hole of the product, and tighten the nut from the opposite side of the mounting surface.
- Install a flat washer and a spring washer to the bolt if the product can experience severe vibration and shock.

## **Mounting Hole Specifications**

• Machine holes on the mounting surface referring to the diagram below.



## Installation Environment and Protection Rating

- This product is designed for use with protection rating of IP65.
- If the product is installed in