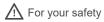

## Dimensions

(Units : mm)

QAP100BZ

QAP125BZ

## **Mounting Hole Specifications**

• Machine holes on the mounting surface referring to the diagram below.

#### QAP100BZ/ QAP125BZ

- First, machine taps or holes on the mounting surface.
- The mounting hole of this product is 6mm in diameter.
- When machining taps, fasten the bolt through the mounting hole of the product.
- When machining holes, insert the bolt through the hole of the product, and tighten the nut from the opposite side of the mounting surface.
- Install a flat washer and a spring washer to the bolt if the product can experience severe vibration and shock.