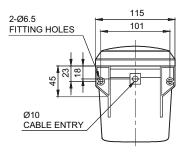

## Dimensions

(Units : mm)

QAP100BZ

QAP125BZ

## **Mounting Hole Specifications**

• Machine holes on the mounting surface referring to the diagram below.