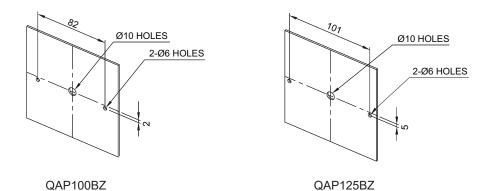

## Dimensions

(Units : mm)

QAP100BZ

QAP125BZ

## **Mounting Hole Specifications**

• Machine holes on the mounting surface referring to the diagram below.

#### QAP100BZ/ QAP125BZ

- First, machine taps or holes on the mounting surface.
- The mounting hole of this product is 6mm in diameter.
- When machining taps, fasten the bolt through the mounting hole of the product.
- When machining holes, insert the bolt through the hole of the product, and tighten the nut from the opposite side of the mounting surface.
- Install a flat washer and a spring washer to the bolt if the product can experience severe vibration and shock.