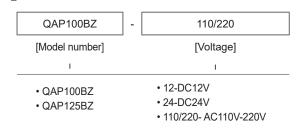

## **Ordering Specifications**

Please scan the QR code for more detailed product information.

www.qlight.com

## **Product Specifications**

| Model number | Voltage     | Current    | Sound pattern and volume | Certificate | Weight |
|--------------|-------------|------------|--------------------------|-------------|--------|
| QAP100BZ     | DC12V       | 0.230A     | Buzzer : Max. 105dB      | _           | 0.65Kg |
|              | DC24V       | 0.150A     |                          |             |        |
|              | AC110V-220V | Max.0.095A |                          |             | 0.68Kg |
| QAP125BZ     | DC12V       | 0.230A     | Buzzer : Max. 105dB      |             | 0.75Kg |
|              | DC24V       | 0.150A     |                          |             |        |
|              | AC110V-220V | Max.0.095A |                          |             | 0.78Kg |