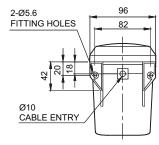

## **Mounting Hole Specifications**

• Machine holes on the mounting surface referring to the diagram below.