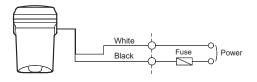

--------------------|-------------|--------|
| QAP100BZ     | DC12V       | 0.230A     | Buzzer : Max. 105dB      | _           | 0.65Kg |
|              | DC24V       | 0.150A     |                          |             |        |
|              | AC110V-220V | Max.0.095A |                          |             | 0.68Kg |
| QAP125BZ     | DC12V       | 0.230A     | Buzzer : Max. 105dB      |             | 0.75Kg |
|              | DC24V       | 0.150A     |                          |             |        |
|              | AC110V-220V | Max.0.095A |                          |             | 0.78Kg |

Protection rating : IP65

• Ambient operating temperature : -25°C to +50°C

## Dimensions

(Units : mm)



QAP100BZ





QAP125BZ







## **Wiring Instructions**

#### QAP100BZ/ QAP125BZ





- First, machine taps or holes on the mounting surface.
- The mounting hole of this product is 6mm in diameter.
- When machining taps, fasten the bolt through the mounting hole of the product.
- When machining holes, insert the bolt through the hole of the product, and tighten the nut from the opposite side of the mounting surface.
- Install a flat washer and a spring washer to the bolt if the product can experience severe vibration and shock.

## **Mounting Hole Specifications**

• Machine holes on the mounting surface referring to the diagram below.



## Installation Environment and Protection Rating

- This product is designed for use with protection rating of IP65.
- If the product is installed in locations that subject it to excessive dust or water other than the designated IP pr