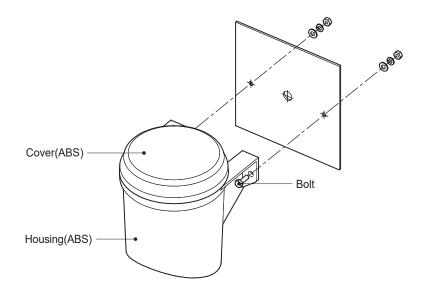

#### QAP100BZ/ QAP125BZ

- First, machine taps or holes on the mounting surface.
- The mounting hole of this product is 6mm in diameter.
- When machining taps, fasten the bolt through the mounting hole of the product.
- When machining holes, insert the bolt through the hole of the product, and tighten the nut from the opposite side of the mounting surface.
- Install a flat washer and a spring washer to the bolt if the product can experience severe vibration and shock.