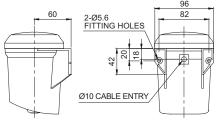

ee-voltage range of 12V-30V.
- \* AC type model has a free-voltage range of 100V-240V.
- \* Please refer to page 149 for detailed sound pattern information.

# QAP100BZ High Siren Buzzer, Wall Mount Type

· Built-in high buzzer

| Model number | Voltage    | Current    | Built-in Sound and dB     | Certificate | Weight |
|--------------|------------|------------|---------------------------|-------------|--------|
| QAP100BZ     | DC12V      | 0.230A     | Buzzer Volume : Max 105dB | CE          | 0.65kg |
|              | DC24V      | 0.150A     |                           |             |        |
|              | AC110-220V | Max.0.095A |                           |             | 0.68kg |

\* AC type model has a free-voltage range of 100V-240V.



### (Units: mm)

## QAP100H/ QAP100BZ







### Wiring Instructions

#### QAP100H-DC/AC





- External power line standard : UL1015 AWG18(0.75sq)×2C 400mm
- Signal line standard: UL1007 AWG22(0.3sq) 400mm
- Product can be wired regardless of polarity
- In case of bits input, 5 sound tones can be played. For Binary input, 30 sound tones can be played
- \* Please refer to page 148 for detailed channel input instructions. (Wiring instruction is substituted for channel selection switch.)