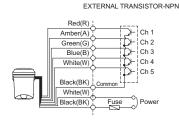

### Wiring Instructions

#### QAP100H-DC/AC

- External power line standard : UL1015 AWG18(0.75sq)×2C 400mm
- Signal line standard: UL1007 AWG22(0.3sq) 400mm
- Product can be wired regardless of polarity
- In case of bits input, 5 sound tones can be played. For Binary input, 30 sound tones can be played
- \* Please refer to page 148 for detailed channel input instructions. (Wiring instruction is substituted for channel selection switch.)