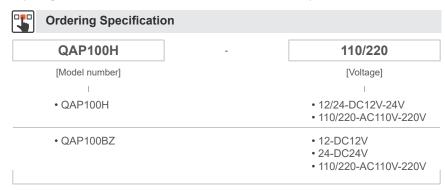

# **QAP100H** Electric Horn, Wall Mount Type

• Built-in sound/ MP3

| Model number | Voltage    | Current    | Built-in Sound and dB                                              | Certificate | Weight |
|--------------|------------|------------|--------------------------------------------------------------------|-------------|--------|
| QAP100H      | DC12V-24V  | Max.0.720A | Bit Input: 5Ch Binary Input: 30Ch Warning: Max 115dB MP3: Max 95dB | C€          | 0.60kg |
|              | AC110-220V | Max.0.175A |                                                                    |             | 0.63kg |

# QAP100BZ High Siren Buzzer, Wall Mount Type

· Built-in high buzzer

| Model number | Voltage    | Current    | Built-in Sound and dB     | Certificate | Weight |
|--------------|------------|------------|---------------------------|-------------|--------|
| QAP100BZ     | DC12V      | 0.230A     | Buzzer Volume : Max 105dB | CE          | 0.65kg |
|              | DC24V      | 0.150A     |                           |             |        |
|              | AC110-220V | Max.0.095A |                           |             | 0.68kg |