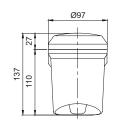

free-voltage range of 12V-30V.
- \* AC type model has a free-voltage range of 100V-240V.
- \* Please refer to page 149 for detailed sound pattern information.

# QAP100BZ High Siren Buzzer, Wall Mount Type

· Built-in high buzzer

| Model number | Voltage    | Current    | Built-in Sound and dB     | Certificate | Weight |
|--------------|------------|------------|---------------------------|-------------|--------|
| QAP100BZ     | DC12V      | 0.230A     | Buzzer Volume : Max 105dB | CE          | 0.65kg |
|              | DC24V      | 0.150A     |                           |             |        |
|              | AC110-220V | Max.0.095A |                           |             | 0.68kg |

\* AC type model has a free-voltage range of 100V-240V.



### (Units: mm)

## QAP100H/ QAP100BZ







### Wiring Instructions

#### QAP100H-DC/AC





- External power line standard : UL1015 AWG18(0.75sq)×2C 400mm
- Signal line standard: UL1007 AWG22(0.3sq) 400mm
- Product can be wired regardless of polarity
- In case of bits input, 5 sound tones can be played. For Binary input, 30 sound tones can be played
- \* Please refer to page 148 for detailed channel input instructions. (Wiring instruction is substituted for channel selection switch.)