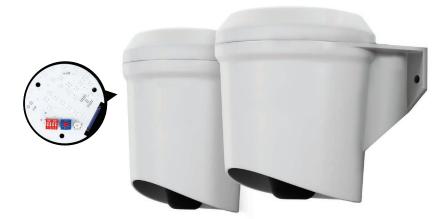

# **P** series

Bit input: 5Ch(6 groups) Binary input: 30Ch

SDcard(MP3)

QAP100H/ QAP100BZ

QAP series' buzzer and electric sound signal is rich and clear because of the way the resonance chamber amplifies the sound.

# **QAP100H** Electric Horn, Wall Mount Type

• Built-in sound/ MP3

| Model number | Voltage    | Current    | Built-in Sound and dB                                              | Certificate | Weight |
|--------------|------------|------------|--------------------------------------------------------------------|-------------|--------|
| QAP100H      | DC12V-24V  | Max.0.720A | Bit Input: 5Ch Binary Input: 30Ch Warning: Max 115dB MP3: Max 95dB | C€          | 0.60kg |
|              | AC110-220V | Max.0.175A |                                                                    |             | 0.63kg |