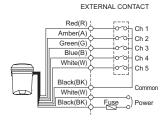

### Wiring Instructions

#### QAP100H-DC/AC

- External power line standard : UL1015 AWG18(0.75sq)×2C 400mm
- Signal line standard: UL1007 AWG22(0.3sq) 400mm
- Product can be wired regardless of polarity
- In case of bits input, 5 sound tones can be played. For Binary input, 30 sound tones can be played
- \* Please refer to page 148 for detailed channel input instructions. (Wiring instruction is substituted for channel selection switch.)