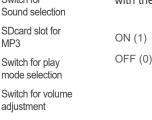

Switch for

MP3

SDcard slot for

Switch for play

mode selection

adiustment

### Sound Selection Instruction for SDcard Type(Buzzer type is unsupported)

You can select between pre-recorded sound mode and SDcard sound (MP3) mode with the SOUND selection switch No.1

#### Selection between pre-recorded sound mode and SDcard sound mode

0: Pre-recorded sound mode

1: SDcard sound mode