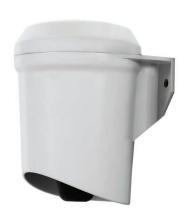

# **P** series

Bit input: 5Ch(6 groups) Binary input: 30Ch

SDcard(MP3)

QAP100H/ QAP100BZ

QAP series' buzzer and electric sound signal is rich and clear because of the way the resonance chamber amplifies the sound.

# **QAP100H** Electric Horn, Wall Mount Type

• Built-in sound/ MP3

| Model number | Voltage    | Current    | Built-in Sound and dB                                              | Certificate | Weight |
|--------------|------------|------------|--------------------------------------------------------------------|-------------|--------|
| QAP100H      | DC12V-24V  | Max.0.720A | Bit Input: 5Ch Binary Input: 30Ch Warning: Max 115dB MP3: Max 95dB | C€          | 0.60kg |
|              | AC110-220V | Max.0.175A |                                                                    |             | 0.63kg |

## QAP100H/ QAP100BZ