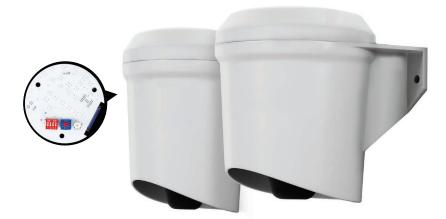

## Wall mount multifunctional electric horn which supports 30 built-in sounds and 30 user defined sounds(MP3)

Bit input : 5Ch(6 groups) • Binary input: 30Ch

Support SDcard(MP3)

Features(Buzzer type is unsupported)

## Common Specifications(QAP80/ QAP100/ QAP125)

- Signal sound diffusing structure with wall mount supports 30 Built-in sounds and 30 user defined sounds
- Buzzer type siren horn supports Max 105dB
- · Volume control and tone selector switches are installed inside the unit (Buzzer type is unsupported)
- User has the ability to enter voice tones directly into the unit via MP3 files from the SDcard
- This product has 30 Built-in sounds via binary input mode or bit input mode
- Binary input mode allows the user to select from 30 different sound options with the tone
- Bit input mode is organized into 6 groups of 5 sound tones for a total of 30 sound tone options. Playback can be selected from one of the 5 tones in each group (MP3 file with bit input mode)
- Supports both SDcard and MP3(QAP100HC/QAP125HC)
- · Materials: Housing-ABS, Resonance chamber-ABS
- Ambient operating temperature : -25°C to +50°C
- Protection rating : IP65
- · Compliant with RoHS directive

# **P** series

Bit input : 5Ch(6 groups) Binary input: 30Ch

SDcard(MP3)

QAP125H/ QAP125BZ

QAP series' buzzer and electric sound signal is rich and clear because of the way the resonance chamber amplifies the sound.

# Electric Horn/ High Siren Buzzer Horn