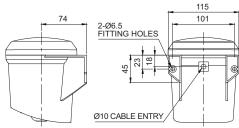

-30V.
- \* AC type model has a free-voltage range of 100V-240V.
- \* Please refer to page 149 for detailed sound pattern information.

## **QAP125BZ** High Siren Buzzer, Wall Mount Type

Built-in high buzzer

| Model number | Voltage    | Current    | Built-in Sound and dB     | Certificate | Weight |
|--------------|------------|------------|---------------------------|-------------|--------|
| QAP125BZ     | DC12V      | 0.300A     | Buzzer Volume : Max 105dB | C€          | 0.75kg |
|              | DC24V      | 0.150A     |                           |             |        |
|              | AC110-220V | Max.0.095A |                           |             | 0.78kg |

QAP125H/ QAP125BZ

\* AC type model has a free-voltage range of 100V-240V.



### **Technical Diagram**

(Units: mm)







### Wiring Instructions

#### QAP125H-DC/AC

Red(R) 0 Ch 1 Amber(A) Ch 2 Green(G) Ch 3 Blue(B) White(W) Common White(W) -○)⊕ Power Black(BK)



EXTERNAL TRANSISTOR-NPN

- External power line standard : UL1015 AWG18(0.75sq)×2C 400mm
- Signal line standard : UL1007 AWG22(0.3sq) 400mm

EXTERNAL CONTACT

- DC type : Black output line is negative(-)
- In case of bits input, 5 sound tones can be played. For Binary input, 30 sound tones can be played
- \* Please refer to page 148 for detailed channel input instructions. (Wiring instruction is substituted for channel selection switch.)