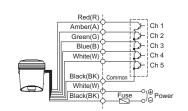

### Wiring Instructions

#### QAP125H-DC/AC

Red(R) 0 Ch 1 Amber(A) Ch 2 Green(G) Ch 3 Blue(B) White(W) Common White(W) -○)⊕ Power Black(BK)

EXTERNAL TRANSISTOR-NPN

- External power line standard : UL1015 AWG18(0.75sq)×2C 400mm
- Signal line standard : UL1007 AWG22(0.3sq) 400mm

EXTERNAL CONTACT

- DC type : Black output line is negative(-)
- In case of bits input, 5 sound tones can be played. For Binary input, 30 sound tones can be played
- \* Please refer to page 148 for detailed channel input instructions. (Wiring instruction is substituted for channel selection switch.)