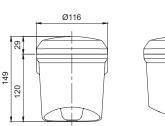

2V-30V.
- \* AC type model has a free-voltage range of 100V-240V.
- \* Please refer to page 149 for detailed sound pattern information.

## **QAP125BZ** High Siren Buzzer, Wall Mount Type

Built-in high buzzer

| Model number | Voltage    | Current    | Built-in Sound and dB     | Certificate | Weight |
|--------------|------------|------------|---------------------------|-------------|--------|
| QAP125BZ     | DC12V      | 0.300A     | Buzzer Volume : Max 105dB | C€          | 0.75kg |
|              | DC24V      | 0.150A     |                           |             |        |
|              | AC110-220V | Max.0.095A |                           |             | 0.78kg |

QAP125H/ QAP125BZ

\* AC type model has a free-voltage range of 100V-240V.



### **Technical Diagram**

(Units: mm)







### Wiring Instructions

#### QAP125H-DC/AC

Red(R) 0 Ch 1 Amber(A) Ch 2 Green(G) Ch 3 Blue(B) White(W) Common White(W) -○)⊕ Power Black(BK)



EXTERNAL TRANSISTOR-NPN

- External power line standard : UL1015 AWG18(0.75sq)×2C 400mm
- Signal line standard : UL1007 AWG22(0.3sq) 400mm

EXTERNAL CONTACT

- DC type : Black output line is negative(-)
- In case of bits input, 5 sound tones can be played. For Binary input, 30 sound tones can be played
- \* Please refer to page 148 for detailed channel input instructions. (Wiring instruction is substituted for channel selection switch.)