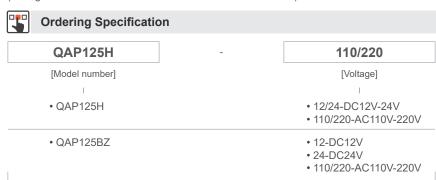

# **QAP125H** Electric Horn, Wall Mount Type

Built-in sound/ MP3

| Model number | Voltage    | Current    | Built-in Sound and dB                                               | Certificate | Weight |
|--------------|------------|------------|---------------------------------------------------------------------|-------------|--------|
| QAP125H      | DC12V-24V  | Max.1.800A | Bit Input: 5Ch Binary Input: 30Ch Warning: Max 115dB MP3: Max 100dB | C€          | 0.70kg |
|              | AC110-220V | Max.0.380A |                                                                     |             | 0.73kg |

## **QAP125BZ** High Siren Buzzer, Wall Mount Type

Built-in high buzzer

| Model number | Voltage    | Current    | Built-in Sound and dB     | Certificate | Weight |
|--------------|------------|------------|---------------------------|-------------|--------|
| QAP125BZ     | DC12V      | 0.300A     | Buzzer Volume : Max 105dB | C€          | 0.75kg |
|              | DC24V      | 0.150A     |                           |             |        |
|              | AC110-220V | Max.0.095A |                           |             | 0.78kg |