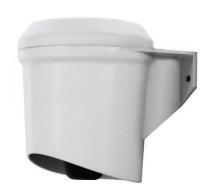

# **QAP125H** Electric Horn, Wall Mount Type

Built-in sound/ MP3

| Model number | Voltage    | Current    | Built-in Sound and dB                                               | Certificate | Weight |
|--------------|------------|------------|---------------------------------------------------------------------|-------------|--------|
| QAP125H      | DC12V-24V  | Max.1.800A | Bit Input: 5Ch Binary Input: 30Ch Warning: Max 115dB MP3: Max 100dB | C€          | 0.70kg |
|              | AC110-220V | Max.0.380A |                                                                     |             | 0.73kg |

## **QAP125BZ** High Siren Buzzer, Wall Mount Type

Built-in high buzzer

| Model number | Voltage    | Current    | Built-in Sound and dB     | Certificate | Weight |
|--------------|------------|------------|---------------------------|-------------|--------|
| QAP125BZ     | DC12V      | 0.300A     | Buzzer Volume : Max 105dB | C€          | 0.75kg |
|              | DC24V      | 0.150A     |                           |             |        |
|              | AC110-220V | Max.0.095A |                           |             | 0.78kg |