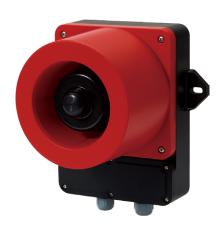

## Easy wiring with 2 cable entries terminal box type

QWH35T Series (Max.115dB)

QWH50T Series (Max.123dB)

#### QWH35T Wall Mount Electric Horn with Pre-Recorded Special Warning Sound, Max.115dB

| Model number                         | Voltage     | Current     | Sound Pattern<br>and volume                   | Certificates | Weight |
|--------------------------------------|-------------|-------------|-----------------------------------------------|--------------|--------|
| QWH35T<br>Built-in standard<br>sound | DC12V-24V   | Max. 0.930A | ·Bit Input: 5Ch (SD Card)                     | C€           | 1.10kg |
|                                      | AC110V-220V | Max. 0.300A | ·Binary Input: 31Ch                           |              |        |
| QWH35TSD<br>MP3                      | DC12V-24V   | Max. 0.980A | ·Warning Sounds: Max.115dB (Based on WS-Ch31) |              | 1.15kg |
|                                      | AC110V-220V | Max. 0.270A | ·MP3: Max.112dB                               |              |        |

### QWH50T Wall Mount Electric Horn with Pre-Recorded Special Warning Sound, Max.123dB

| Model number                         | Voltage     | Current     | Sound Pattern<br>and volume                                                                                             | Certificates | Weight |
|--------------------------------------|-------------|-------------|-------------------------------------------------------------------------------------------------------------------------|--------------|--------|
| QWH50T<br>Built-in standard<br>sound | DC12V-24V   | Max. 3.480A | ·Bit Input: 5Ch (SD Card)<br>·Binary Input: 31Ch<br>·Warning Sounds: Max.123dB<br>(Based on WS-Ch16)<br>·MP3: Max.115dB | (€           | 3.00kg |
|                                      | AC110V-220V | Max. 0.460A |                                                                                                                         |              |        |
| QWH50TSD<br>MP3                      | DC12V-24V   | Max. 4.310A |                                                                                                                         |              | 3.10kg |
|                                      | AC110V-220V | Max. 0.530A |                                                                                                                         |              |        |