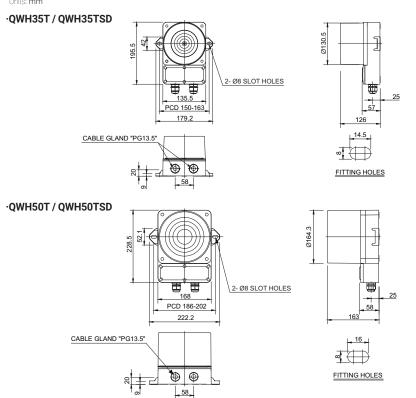

|              |        |
| QWH50TSD<br>MP3                      | DC12V-24V   | Max. 4.310A |                                                                                                                         |              | 3.10kg |
|                                      | AC110V-220V | Max. 0.530A |                                                                                                                         |              |        |

- \* DC type model has a free-voltage range of 10V-30V.
- \* AC type model has a free-voltage range of 100V-240V.
- % When playing MP3 files, there may be difference of volume depending on user's audio file type.

### Technical Diagram

Units: mm



#### Customization

· External threading of sound selection signal line (Model number: –LC)

### **Ordering Specification**



### Wall mounted type electronic sounder with high volume



### Wiring Instructions

- $\cdot \, \text{Standard specification: Uses internal switches} \\$
- · Customization: Uses external contact
- ·QWH35 / QWH50-DC/AC
- ·QWH35T / QWH50T-DC/AC



- · Channel selection, 5 sounds available with Bit input and 31 sound available with Binary input
- · DC type : Black output line is negative(-)
- \*\* Please refer to [Sound pattern and combination for multifunctional product] on this catalogue for channel input setting(Wiring instruction is replaced to channel selection switch).