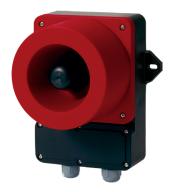

### **QWH Series**

Wall mount electric horn that offers 31 pre-recorded warning sounds and 30 user selected sound messages

- Bit input offers 5 channels with 6 sound outputs
- Binary input offers 31 sound outputs and SD Card (MP3) combination

### Wall mounted type electronic sounder with high volume