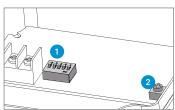

### Pre-recorded sound type

- 1 Switch for channel selection
- 2 Switch for volume adjustment