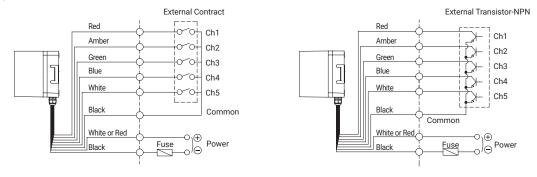

### Wiring Instructions

- $\cdot \, \text{Standard specification: Uses internal switches} \\$
- · Customization: Uses external contact
- ·QWH35 / QWH50-DC/AC
- ·QWH35T / QWH50T-DC/AC

- · Channel selection, 5 sounds available with Bit input and 31 sound available with Binary input
- · DC type : Black output line is negative(-)
- \*\* Please refer to [Sound pattern and combination for multifunctional product] on this catalogue for channel input setting(Wiring instruction is replaced to channel selection switch).