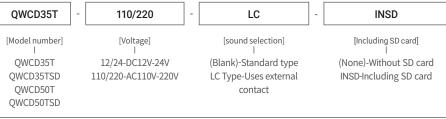

### **Ordering Specification**

| QWH series Product Category |                                                         |  |  |  |
|-----------------------------|---------------------------------------------------------|--|--|--|
| QWH35(T)                    | Standard pre-recorded sound typ                         |  |  |  |
| QWH35(T)SD                  | MP3(SD Card) type                                       |  |  |  |
| QWH50(T)                    | Standard pre-recorded sound type,<br>high volume output |  |  |  |
| QWH50(T)SD                  | MP3(SD Card) type, high volume output                   |  |  |  |
| QWH35B(T)                   | High volume type                                        |  |  |  |