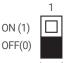

Selection between pre-recorded sound mode and SD Card sound mode 0: pre-recorded sound mode

1: SD Card sound mode