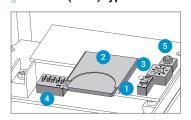

### SD Card (MP3) type

- Switch for sound pattern selection
- 2 SD Card slot for MP3
- 3 Switch for play mode selection
- 4 Switch for channel selection
- 5 Switch for volume adjustment