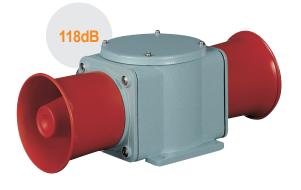

## Dual-Facing Electric Horns for Vessels and Heavy Industry Applications

## SHDN30 Max 118dB×2 Direct Mount Type

- Electric horn with tightly sealed structure and excellent durability, suitable for vessels, steel industry, and outdoor plant applications
- Aluminum housing provides excellent durability
- A variety of sound selection between warning sounds, alarm sounds, melodies and voice messages to fit your sophisticated application needs
- Terminals located inside the terminal box or product
- Cable entry : 1/2"PF
- Materials : Housing-Al, Horn housing-PC
- · Can adjust sound volume with the switch built inside the unit
- Standard Housing color : MUNSELL No. 7.5BG 7/2
- Ambient operating temperature : -30°C to +50°C
- Protection rating : IP56, Suitable for outdoor installation

| Model number | Sound pattern |                          | Volume  | Voltage / Current                                                      | Certificates | Weight                 |
|--------------|---------------|--------------------------|---------|------------------------------------------------------------------------|--------------|------------------------|
| SHDN30       | WS            | 5 Warning sounds         | 118dB×2 | DC12V / 4.422A<br>DC24V / 2.044A<br>AC110V / 0.453A<br>AC220V / 0.226A | -            | DC-3.49kg<br>AC-4.21kg |
|              | WP            | 5 Special warning sounds | 118dB×2 |                                                                        |              |                        |
|              | WM            | 5 Melodies               | 118dB×2 |                                                                        |              |                        |
|              | WA            | 5 Alarms                 |         |                                                                        |              |                        |
|              | WV            | 5 Customizable sounds    | 113dB×2 |                                                                        |              |                        |