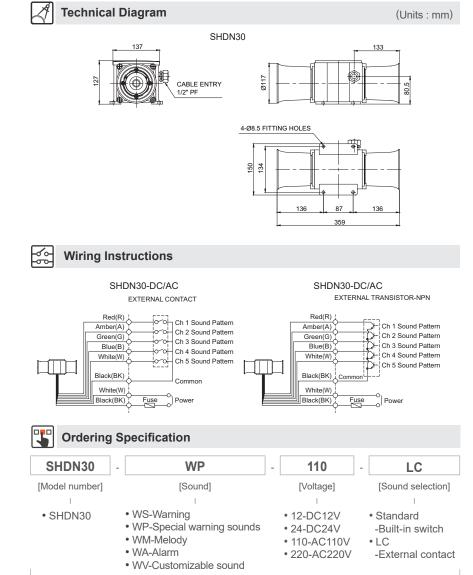

• Customized type : Select using the external contact(LC) You can select the audible sound pattern

using external contacts or transistor with a customized external sound line (Model number : -LC)

Product can be wired regardless of polarity

| Customizatior | ı |
|---------------|---|
|---------------|---|

- Customized cable entry(3/4"PF) available
- Customized external sound line type
  available