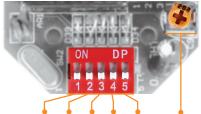

## Sound Selection Instructions

• Standard Type : Select sound using the switch inside of the unit. When you turn on the dip switch for each channel, the designated sound will be played.

Ch1Ch2Ch3Ch4Ch5VOLUME