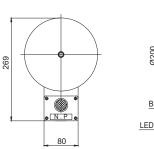

### 🎢 🛛 Technical Diagram

(Units : mm)

**Qlight** 

SAB200

#### Crdering Specification

| SAB200         | - |
|----------------|---|
| [Model number] |   |

• SAB130

• SAB200

110

CG [Cable gland]

- Standard
- -Back wiring type

•CG