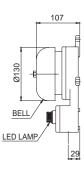

|                  |  |
|----------------|-----------|--------|---------------|---------|---------|--------------|--------|------------------|--|
| Model number   | Frequency | Volume | Bell diameter | Voltage | Current | Certificates | Weight | Bell/ Lamp color |  |
| SAB130         | 400-600Hz | 95dB   | 130mm         | DC24V   | 1.100A  | C€           | 1.88kg | • R-Red          |  |
|                |           |        | 200mm         | AC110V  | 0.350A  |              | 0      |                  |  |
| SAB200         |           |        |               | AC220V  | 0.300A  |              | 2.00kg |                  |  |
|                |           |        |               |         |         |              |        |                  |  |

SAB130

### 🎢 🛛 Technical Diagram





(Units : mm)

**Qlight** 

SAB200







#### Crdering Specification

| SAB200         | - |
|----------------|---|
| [Model number] |   |

• SAB130

• SAB200



110

CG [Cable gland]

- Standard
- -Back wiring type

•CG

-Built-in cable gland type