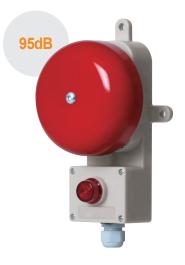

# **SAB** series

SAB130 -Bell housing Ø130mm SAB200 -Bell housing Ø200mm

**SAB130** 

Customization

• Two way cable entries with PG19

## SAB130/ SAB200 Max 95dB

- Electric solenoid bell system provides excellent durability to vibration and shock for vessels and large facilities
- Special material for bell housing provides clear and crisp alarm sound
- Excellent vibration and shock resistant structure for superior durability
- · Easy wiring and maintenance with terminal box attached
- Lamp attached provides visual signals
- Bell and lamp operation is synchronized. Each function can also operate separately
- Sound volume : Max 95dB at 1m
- Standard color : Housing-beige, Bell/ Lamp-Red
- Materials : Bell-Steel, Housing-ABS
- Ambient operating temperature : -25°C to +50°C
- Protection rating : IP44
- Cable entry : PG19