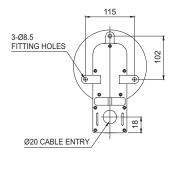

### 🎢 🛛 Technical Diagram

(Units : mm)

**Qlight** 

SAB200

#### Crdering Specification

| SAB200         | - |
|----------------|---|
| [Model number] |   |

• SAB130

• SAB200

110

CG [Cable gland]

- Standard
- -Back wiring type

•CG