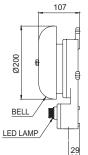

### 🎢 🛛 Technical Diagram

(Units : mm)

**Qlight** 

SAB200

#### Crdering Specification

| SAB200         | - |
|----------------|---|
| [Model number] |   |

• SAB130

• SAB200

110

CG [Cable gland]

- Standard
- -Back wiring type

•CG