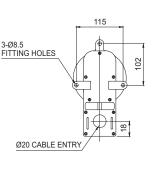

|                  |  |
|----------------|-----------|--------|---------------|---------|---------|--------------|--------|------------------|--|
| Model number   | Frequency | Volume | Bell diameter | Voltage | Current | Certificates | Weight | Bell/ Lamp color |  |
| SAB130         | 400-600Hz | 95dB   | 130mm         | DC24V   | 1.100A  | C€           | 1.88kg | • R-Red          |  |
|                |           |        | 200mm         | AC110V  | 0.350A  |              | 0      |                  |  |
| SAB200         |           |        |               | AC220V  | 0.300A  |              | 2.00kg |                  |  |
|                |           |        |               |         |         |              |        |                  |  |

SAB130

### 🎢 🛛 Technical Diagram





(Units : mm)

**Qlight** 

SAB200







#### Crdering Specification

| SAB200         | - |
|----------------|---|
| [Model number] |   |

• SAB130

• SAB200



110

CG [Cable gland]

- Standard
- -Back wiring type

•CG

-Built-in cable gland type