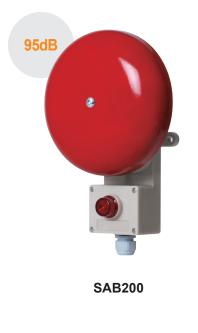

# **SAB** series

SAB130 -Bell housing Ø130mm SAB200 -Bell housing Ø200mm

**SAB130** 

Customization

• Two way cable entries with PG19

## SAB130/ SAB200 Max 95dB

- Electric solenoid bell system provides excellent durability to vibration and shock for vessels and large facilities
- Special material for bell housing provides clear and crisp alarm sound
- Excellent vibration and shock resistant structure for superior durability
- · Easy wiring and maintenance with terminal box attached
- Lamp attached provides visual signals
- Bell and lamp operation is synchronized. Each function can also operate separately
- Sound volume : Max 95dB at 1m
- Standard color : Housing-beige, Bell/ Lamp-Red
- Materials : Bell-Steel, Housing-ABS
- Ambient operating temperature : -25°C to +50°C
- Protection rating : IP44
- Cable entry : PG19