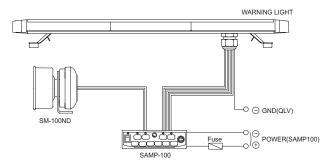

| Volume        | Certificate | Weight  | Color      |
|-----------------|-------------------|---------|---------|---------------|-------------|---------|------------|
| QLV-1250-SET    | 24EA              |         | 20A     |               |             | 20.31kg | ●● B-R     |
| QLV-1150-SET    | 22EA              | DC12V   | 19A     | Max.<br>135dB | CE          | 19.42kg | R-R<br>A-A |
| QLV-885-SET     | 18EA              |         | 17A     |               |             | 16.77kg | • G-G      |

- · Features high intensity LED strobe modules
- $\cdot \ \text{Amplifier includes built-in one-touch switch for selection between signal sound and warning light}$
- $\cdot$  100W high volume speaker with clear warning sounds



**QLV-SET** 

#### Technical Diagram

### ·QLV-SET

Units: mm



# Wiring Instructions

#### ·QLV-SET-DC



### Ordering Specification

| QLV-1150 -                                                | 12                                                                   | - B/R -                                                                   | SAMP                                         | - HORN                                        |
|-----------------------------------------------------------|----------------------------------------------------------------------|---------------------------------------------------------------------------|----------------------------------------------|-----------------------------------------------|
| [Model<br>number]<br> <br>QLV-1250<br>QLV-1150<br>QLV-885 | [Voltage]<br> <br> | [Color]  B/R ● Blue-Red R/R ● Red-Re