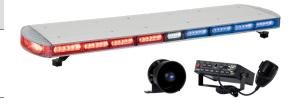

## **QLV-SET** LED Strobe Light Bar SET

| Model<br>number | LED module number | Voltage | Current | Volume        | Certificate | Weight  | Color      |
|-----------------|-------------------|---------|---------|---------------|-------------|---------|------------|
| QLV-1250-SET    | 24EA              |         | 20A     |               |             | 20.31kg | ●● B-R     |
| QLV-1150-SET    | 22EA              | DC12V   | 19A     | Max.<br>135dB | CE          | 19.42kg | R-R<br>A-A |
| QLV-885-SET     | 18EA              |         | 17A     |               |             | 16.77kg | • G-G      |

- · Features high intensity LED strobe modules
- $\cdot \ \text{Amplifier includes built-in one-touch switch for selection between signal sound and warning light}$
- $\cdot$  100W high volume speaker with clear warning sounds

**QLV-SET** 