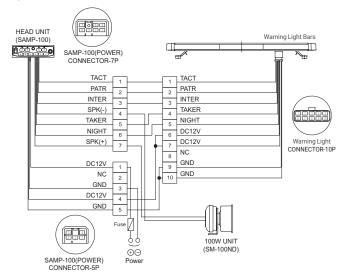

olor      |
|-----------------|-------------------|---------|---------|---------------|-------------|---------|------------|
| QLV-1250-SET    | 24EA              |         | 20A     |               |             | 20.31kg | ●● B-R     |
| QLV-1150-SET    | 22EA              | DC12V   | 19A     | Max.<br>135dB | CE          | 19.42kg | R-R<br>A-A |
| QLV-885-SET     | 18EA              |         | 17A     |               |             | 16.77kg | • G-G      |

- · Features high intensity LED strobe modules
- $\cdot \ \text{Amplifier includes built-in one-touch switch for selection between signal sound and warning light}$
- $\cdot$  100W high volume speaker with clear warning sounds



**QLV-SET** 

#### Technical Diagram

### ·QLV-SET

Units: mm



# Wiring Instructions

#### ·QLV-SET-DC



### Ordering Specification

| QLV-1150 -                                                | 12                                                                   | - B/R -                                                                   | SAMP                                         | - HORN                                        |
|-----------------------------------------------------------|----------------------------------------------------------------------|---------------------------------------------------------------------------|----------------------------------------------|-----------------------------------------------|
| [Model<br>number]<br> <br>QLV-1250<br>QLV-1150<br>QLV-885 | [Voltage]<br> <br> | [Color]  B/R ● Blue-Red R/R ● Red-Red A/A ● Amber-Amber G/G ● Green-Green | [AM