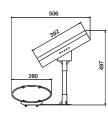

resistant ABS, Board-Al Ambient operating temperature -25°C to +50°C

Protection rating IP56

Flashing rate 60-80/min

- Semi-permanent lifetime by adopting high brightness LED
- Solar powered design does not require a power system(Built-in rechargeable battery)
- Built-in SUN switch activates a system that automatically operates the product when darkness is detected
- Operates for 96 hours upon full charge

## **ELM-SOL** Solar Powered Warning Light Bar

| Model number | Battery<br>voltage | Battery capacity | Running time | Certificate | Weight  |
|--------------|--------------------|------------------|--------------|-------------|---------|
| ELM-SOL      | 12V                | 12Ah             | 96 hour      | -           | 12.80kg |

#### Technical Diagram

Units: mm

### ·ELM-SOL