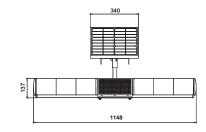

t resistant ABS, Board-Al Ambient operating temperature -25°C to +50°C

Protection rating IP56

Flashing rate 60-80/min

- Semi-permanent lifetime by adopting high brightness LED
- Solar powered design does not require a power system(Built-in rechargeable battery)
- Built-in SUN switch activates a system that automatically operates the product when darkness is detected
- Operates for 96 hours upon full charge

## **ELM-SOL** Solar Powered Warning Light Bar

| Model number | Battery<br>voltage | Battery capacity | Running time | Certificate | Weight  |
|--------------|--------------------|------------------|--------------|-------------|---------|
| ELM-SOL      | 12V                | 12Ah             | 96 hour      | -           | 12.80kg |

#### Technical Diagram

Units: mm

### ·ELM-SOL