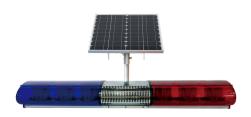

# **ELM-SOL**

Solar powered warning light bar for road safety(road safety)

**ELM-SOL** 

### ·ELM-SOL