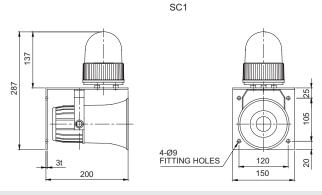

# **SC** series

## Warning Light & Electric Horn Combinations











### SC series can combine all of our warning light and electric horn products into a single combination model depending on your specific needs



### **9 SC1**

#### The budget model of small-sized warning light and electric horn combinations

• Protection rating: IP44(IP rating may be varied depending on configuration of the product.)



• Standard combination includes S100R products combination with S100E (same as pictured to the left)















#### Customization

- Warning light: Select one from S100 series for the combination
- Electric horn: Select one from SN, S100E, SEN15/25 for the combination



### SC<sub>2</sub>

#### Most commonly used standard-sized warning light and electric horn combination model

• Protection rating: IP44(IP rating may be varied depending on configuration of the product.)



#### **Specification for Standard Model**

• Standard combination includes S125U products combined with the SEN15 (Same as pictured to the left)



#### **Technical Diagram**

(Units : mm)



SC<sub>2</sub>



### Customization

- · Warning light: Select one from S125 series for the combination
- Electric horn: Select one from SN, S100E, SEN15/25 for the combination



## Warning Light & Electric Horn Combinations