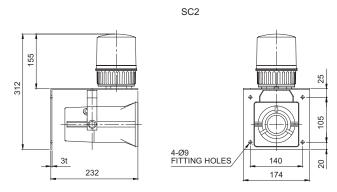

binations

• Protection rating: IP44(IP rating may be varied depending on configuration of the product.)



• Standard combination includes S100R products combination with S100E (same as pictured to the left)















#### Customization

- Warning light: Select one from S100 series for the combination
- Electric horn: Select one from SN, S100E, SEN15/25 for the combination



### SC<sub>2</sub>

#### Most commonly used standard-sized warning light and electric horn combination model

• Protection rating: IP44(IP rating may be varied depending on configuration of the product.)



#### **Specification for Standard Model**

• Standard combination includes S125U products combined with the SEN15 (Same as pictured to the left)



#### **Technical Diagram**

(Units : mm)



SC<sub>2</sub>



### Customization

- · Warning light: Select one from S125 series for the combination
- Electric horn: Select one from SN, S100E, SEN15/25 for the combination



## Warning Light & Electric Horn Combinations

















SC3

### Y SC3

#### Waterproof, dustproof type warning light and electric horn combinations

• Protection rating: IP56(IP rating may be varied depending on configuration of the product.)

### **Common Specifications**

· Combination of SH1-2T and signal horn SEWN30L(Same as pictured to the left)



\* \*(371) represents without protection cage.

#### Customization

- · Warning light: Select between models SH1P-2T and SH2P-2T series (Please refer to page 15-21)
- Electric horn: Choose one model among SEWN30L/50L, SEHN25 and SEHN50 (Please refer to page 43-48)
- · Sta