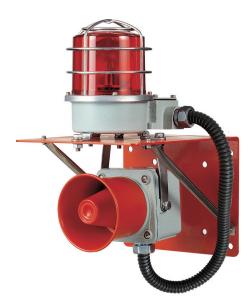

#### Waterproof, dustproof type warning light and electric horn combinations

• Protection rating: IP56(IP rating may be varied depending on configuration of the product.)

### **Common Specifications**

· Combination of SH1-2T and signal horn SEWN30L(Same as pictured to the left)

\* \*(371) represents without protection cage.