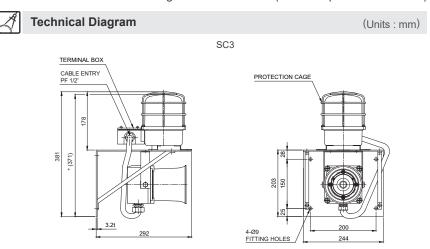

ting may be varied depending on configuration of the product.)



#### **Specification for Standard Model**

• Standard combination includes S125U products combined with the SEN15 (Same as pictured to the left)



#### **Technical Diagram**

(Units : mm)



SC<sub>2</sub>



### Customization

- · Warning light: Select one from S125 series for the combination
- Electric horn: Select one from SN, S100E, SEN15/25 for the combination



## Warning Light & Electric Horn Combinations

















SC3

### Y SC3

#### Waterproof, dustproof type warning light and electric horn combinations

• Protection rating: IP56(IP rating may be varied depending on configuration of the product.)

### **Common Specifications**

· Combination of SH1-2T and signal horn SEWN30L(Same as pictured to the left)



\* \*(371) represents without protection cage.

#### Customization

- · Warning light: Select between models SH1P-2T and SH2P-2T series (Please refer to page 15-21)
- Electric horn: Choose one model among SEWN30L/50L, SEHN25 and SEHN50 (Please refer to page 43-48)
- · Stainless steel bracket



<sup>\*</sup> Light sources can be selected among LED revolving, LED steady/flashing, xenon strobe and bulb revolving type.