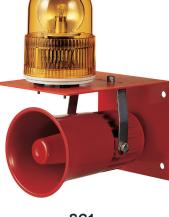

### **9 SC1**

#### The budget model of small-sized warning light and electric horn combinations

• Protection rating: IP44(IP rating may be varied depending on configuration of the product.)

• Standard combination includes S100R products combination with S100E (same as pictured to the left)

#### Customization

- Warning light: Select one from S100 series for the combination
- Electric horn: Select one from SN, S100E, SEN15/25 for the combination