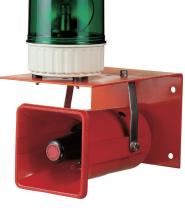

#### Most commonly used standard-sized warning light and electric horn combination model

• Protection rating: IP44(IP rating may be varied depending on configuration of the product.)

#### **Specification for Standard Model**

• Standard combination includes S125U products combined with the SEN15 (Same as pictured to the left)