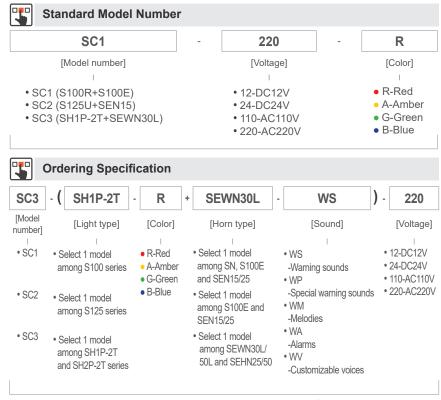

## Warning Light & Electric Horn Combinations

SC3

### Y SC3

#### Waterproof, dustproof type warning light and electric horn combinations

• Protection rating: IP56(IP rating may be varied depending on configuration of the product.)

### **Common Specifications**

· Combination of SH1-2T and signal horn SEWN30L(Same as pictured to the left)

\* \*(371) represents without protection cage.

#### Customization

- · Warning light: Select between models SH1P-2T and SH2P-2T series (Please refer to page 15-21)
- Electric horn: Choose one model among SEWN30L/50L, SEHN25 and SEHN50 (Please refer to page 43-48)
- · Stainless steel bracket