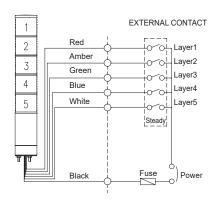

#### **Wiring Instructions**

- ST45ML-Ex can be wired by using both external contact and transistor.
- In case of wiring by transistor, please make sure if it is NPN type or PNP type. Please carefully follow wiring instruction below.

#### ST45ML-Ex-DC

- External power line/ external signal line UL2464 AWG22(0.3sq) 400mm
- · This product can be wired regardless of polarity.