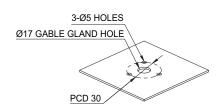

### **Mounting Hole Specifications**

 Machine holes on the mounting surface referring to the diagram below.

## **Grounding Instructions**

- Please use an M4 bolt at the location marked in the diagram above to ground the product.
- When connecting the grounding cable, please use a ring terminal.
- Please use a ring terminal made of C5212 material as it has the same electrical properties of the conductor.
- Please use a grounding cable with a diameter greater than 4mm.