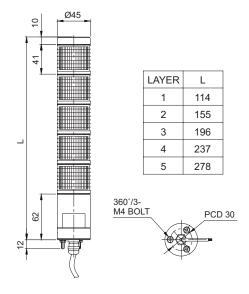

**Dimensions** (Units : mm)

#### ST45ML-Ex

### **Mounting Hole Specifications**

 Machine holes on the mounting surface referring to the diagram below.

## **Grounding Instructions**

- Please use an M4 bolt at the location marked in the diagram above to ground the product.
- When connecting the grounding cable, please use a ring terminal.
- Please use a ring terminal made of C5212 material as it has the same electrical properties of the conductor.
- Please use a grounding cable with a diameter greater than 4mm.