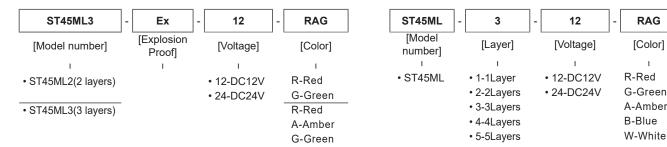

### **Ordering Specifications**

Please scan the QR code for more detailed product information.

#### ■ General Product Specification

| Model number | Layer | Voltage | Current | Certificates                                                                                                                                                                                                                                                                                                                                                                                                                                                                                                                                                                                                                                                                                                                                                                                                                                                                                                                                                                                                                                                                                                                                                                                                                                                                                                                                                                                                                                                                                                                                                                                                                                                                                                                                                                                                                                                                                                                                                                                                                                                                                                                   | Weight | Color                                    |                                              |
|--------------|-------|---------|---------|--------------------------------------------------------------------------------------------------------------------------------------------------------------------------------------------------------------------------------------------------------------------------------------------------------------------------------------------------------------------------------------------------------------------------------------------------------------------------------------------------------------------------------------------------------------------------------------------------------------------------------------------------------------------------------------------------------------------------------------------------------------------------------------------------------------------------------------------------------------------------------------------------------------------------------------------------------------------------------------------------------------------------------------------------------------------------------------------------------------------------------------------------------------------------------------------------------------------------------------------------------------------------------------------------------------------------------------------------------------------------------------------------------------------------------------------------------------------------------------------------------------------------------------------------------------------------------------------------------------------------------------------------------------------------------------------------------------------------------------------------------------------------------------------------------------------------------------------------------------------------------------------------------------------------------------------------------------------------------------------------------------------------------------------------------------------------------------------------------------------------------|--------|------------------------------------------|----------------------------------------------|
| ST45ML-Ex    | 1     | DC12V   | 0.024A  | Ex.<br>NEESS                                                                                                                                                                                                                                                                                                                                                                                                                                                                                                                                                                                                                                                                                                                                                                                                                                                                                                                                                                                                                                                                                                                                                                                                                                                                                                                                                                                                                                                                                                                                                                                                                                                                                                                                                                                                                                                                                                                                                                                                                                                                                                                   | 0.19kg | R-Red                                    |                                              |
|              |       | DC24V   | 0.012A  |                                                                                                                                                                                                                                                                                                                                                                                                                                                                                                                                                                                                                                                                                                                                                                                                                                                                                                                                                                                                                                                                                                                                                                                                                                                                                                                                                                                                                                                                                                                                                                                                                                                                                                                                                                                                                                                                                                                                                                                                                                                                                                                                | 0.19kg |                                          |                                              |
|              | 2     | DC12V   | 0.048A  | E SANCE SANC | 0.24kg | R-Red, G-Green                           |                                              |
|              |       | DC24V   | 0.024A  |                                                                                                                                                                                                                                                                                                                                                                                                                                                                                                                                                                                                                                                                                                                                                                                                                                                                                                                                                                                                                                                                                                                                                                                                                                                                                                                                                                                                                                                                                                                                                                                                                                                                                                                                                                                                                                                                                                                                                                                                                                                                                                                                | 0.24kg |                                          |                                              |
|              | 3     | DC12V   | 0.072A  |                                                                                                                                                                                                                                                                                                                                                                                                                                                                                                                                                                                                                                                                                                                                                                                                                                                                                                                                                                                                                                                                                                                                                                                                                                                                                                                                                                                                                                                                                                                                                                                                                                                                                                                                                                                                                                                                                                                                                                                                                                                                                                                                | 0.29kg | R-Red, A-Amber, G-Green                  |                                              |
|              |       | DC24V   | 0.036A  |                                                                                                                                                                                                                                                                                                                                                                                                                                                                                                                                                                                                                                                                                                                                                                                                                                                                                                                                                                                                                                                                                                                                                                                                                                                                                                                                                                                                                                                                                                                                                                                                                                                                                                                                                                                                                                                                                                                                                                                                                                                                                                                                | 0.29kg |                                          |                                              |
|              | 4     | DC12V   | 0.096A  | <b>(()</b>                                                                                                                                                                                                                                                                                                                                                                                                                                                                                                                                                                                                                                                                                                                                                                                                                                                                                                                                                                                                                                                                                                                                                                                                                                                                                                                                                                                                                                                                                                                                                                                                                                                                                                                                                                                                                                                                                                                                                                                                                                                                                                                     | 0.32kg | R-Red, A-Amber, G-Green, B-Blue          |                                              |
|              |       | DC24V   | 0.048A  |                                                                                                                                                                                                                                                                                                                                                                                                                                                                                                                                                                                                                                                                                                                                                                                                                                                                                                                                                                                                                                                                                                                                                                                                                                                                                                                                                                                                                                                                                                                                                                                                                                                                                                                                                                                                                                                                                                                                                                                                                                                                                                                                | 0.32kg |                                          |                                              |
|              | 5     | _       | DC12V   | 0.120A                                                                                                                                                                                                                                                                                                                                                                                                                                                                                                                                                                                                                                                                                                                                                                                                                                                                                                                                                                                                                                                                                                                                                                                                                                                                                                                                                                                                                                                                                                                                                                                                                                                                                                                                                                                                                                                                                                                                                                                                                                                                                                                         | NEPSI  | 0.36kg                                   | D. Dad A. Ambar, C. Craan, D. Dhua, W. White |
|              |       | DC24V   | 0.060A  |                                                                                                                                                                                                                                                                                                                                                                                                                                                                                                                                                                                                                                                                                                                                                                                                                                                                                                                                                                                                                                                                                                                                                                                                                                                                                                                                                                                                                                                                                                                                                                                                                                                                                                                                                                                                                                                                                                                                                                                                                                                                                                                                | 0.36kg | R-Red, A-Amber, G-Green, B-Blue, W-White |                                              |