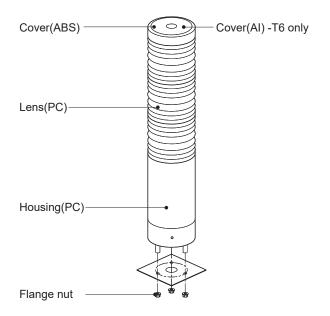

#### Parts Definition/Installation

- First, remove the flange nuts from bolts and place the product through the mounting surface holes.
- Fasten the flange nuts on the opposite side of the mounting surface until the product is tightened securely.