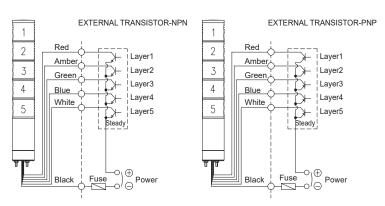

#### **Wiring Instructions**

- ST45ML-Ex can be wired by using both external contact and transistor.
- In case of wiring by transistor, please make sure if it is NPN type or PNP type. Please carefully follow wiring instruction below.

#### ST45ML-Ex-DC

- External power line/ external signal line UL2464 AWG22(0.3sq) 400mm
- · This product can be wired regardless of polarity.