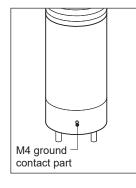

## **Grounding Instructions**

- Please use an M4 bolt at the location marked in the diagram above to ground the product.
- When connecting the grounding cable, please use a ring terminal.
- Please use a ring terminal made of C5212 material as it has the same electrical properties of the conductor.
- Please use a grounding cable with a diameter greater than 4mm.