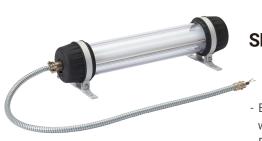

- Explosion proof LED work light designed for use in explosive gas environments with  ${\sf Ex}$  d IIC rating
- Enhanced durability with aluminum housing and polycarbonate lens tube
- Semi-permanent service life with long-lasting LED light source
- Features special structure that allows to adjust light angle by turning the light tube

#### **QLEX-350** Explosion Proof LED Work Light

|                  |    | Optics Specifications   |
|------------------|----|-------------------------|
| Model            |    | QLEX-350                |
| Directions       |    | Transparent/Translucent |
| Light color      |    | Cooldaylight            |
| Color temperatur | е  | 6,000-7,000K            |
| Luminous flux    | DC | 780lm                   |
| Efficacy(lm/W)   | DC | 250Lux                  |

#### Technical Diagram Units: mm

·QLEX-350

· External power line Dura & Flex-F-Vu (0.5sq) 850mm