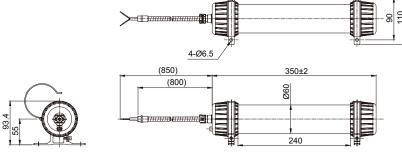

#### Technical Diagram Units: mm

·QLEX-350

· External power line Dura & Flex-F-Vu (0.5sq) 850mm

268.5±1

Cautions in use

<sup>·</sup> Contact structure of an explosion proof product must be a qualified part we provide. Please do not disassemble, assemble, modify or repair arbitrarily.