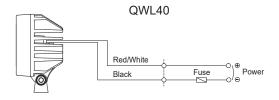

# Wiring Instructions

- External power line (0.5sq) x 2C 450mm
- Black output line is negative(-).

QWL40-DT

- DT04-2S connector is attached to this product.
- Use DT06-2S connector to wire in accordance with polarity.