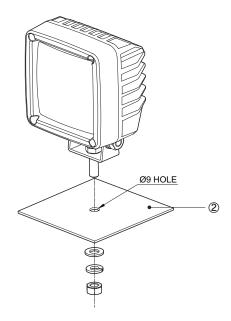

### **Installation/ Mounting Hole Specifications**

#### **■** Installation

- First, machine holes on the mounting surface(2).
- The mounting holes of this product are 9mm in diameter.
- Please insert the bolt through the hole of bracket, and tighten the nut from the opposite of the mounting surface.

#### ■ Mounting Hole Specifications

• Machine holes on the mounting surface referring to the diagram below.

Specification and dimensions listed in this catalogue subject to change without notice for product quality improvement. The newest product information is available on our website.(www.qlight.com)