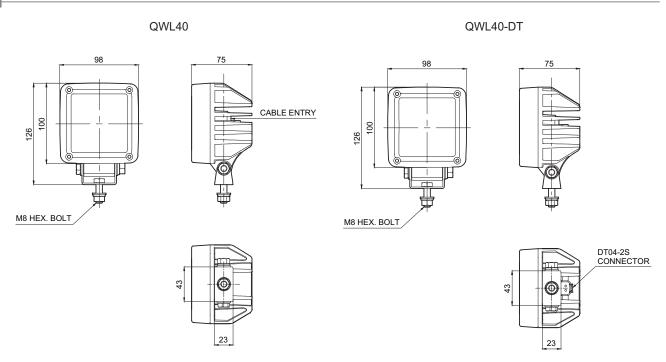

**Dimensions** (Units : mm)

# Wiring Instructions

- External power line (0.5sq) x 2C 450mm
- Black output line is negative(-).

QWL40-DT

- DT04-2S connector is attached to this product.
- Use DT06-2S connector to wire in accordance with polarity.