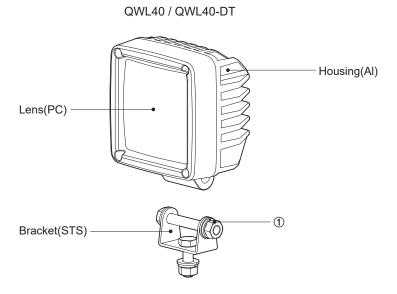

### Parts Definition/ Bracket Adjustment

#### **■** Parts Definition

#### ■ Bracket Adjustment

• In case angle adjustment is needed after installation, please slightly loosen the bolt (1) and adjust the angle as desired, and fasten the bol later