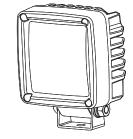

### Parts Definition/ Bracket Adjustment

#### **■** Parts Definition

#### ■ Bracket Adjustment

• In case angle adjustment is needed after installation, please slightly loosen the bolt (1) and adjust the angle as desired, and fasten the bol later