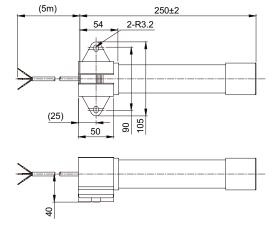

## Technical Diagram

Units: mm

·QLS-SLM-250

Ordering Specification

| QLS-SLM -                      | 250              | _ | 24                         |
|--------------------------------|------------------|---|----------------------------|
| [Model number]<br> <br>QLS-SLM | [Product length] |   | [Voltage]<br> <br>24-DC24V |