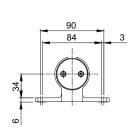

## Technical Diagram

Units: mm

·QLS-SLM-250

Ordering Specification

| QLS-SLM -                      | 250              | _ | 24                         |
|--------------------------------|------------------|---|----------------------------|
| [Model number]<br> <br>QLS-SLM | [Product length] |   | [Voltage]<br> <br>24-DC24V |