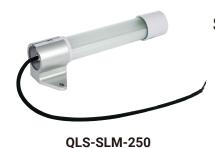

## **QLS-SLM-250**

## PRODUCT SPECIFICATION

QLS-SLM-250

Materials Side cover-PC Lens-PC, Bracket-Al

Ambient operating temperature -40°C ≤ Tamb ≤ +60°C

Protection rating Non Water-Proof

Certificates CE, UL

- Control cabinet, machinery inside light and work light purpose
- Slim and compact structure realize aesthetically pleasing design
- Long product lifetime with the application of a high intensity LED light source
- 360 degree rotational mounting bracket realizes light emit angle can be adjusted
- Excellent visibility by a structure with direct distributes LED light to user direction
- No external ground wire is necessary as it is inside of the unit already

## QLS-SLM-250 LED Work Lights

|                   |    | Optics Specifications |
|-------------------|----|-----------------------|
| Model             |    | QLS-SLM-250           |
| Directions        |    | Translucent           |
| Light color       |    | Cooldaylight          |
| Color temperature |    | 6,000-7,000K          |
| Luminous flux     | DC | 650lm                 |
| Efficacy(lm/W)    | DC | 310Lux                |
|                   |    |                       |