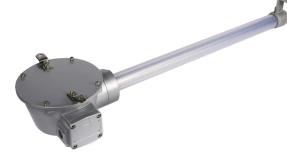

## QLEX-SLM-650-EMG Portable Battery Powered Explosion Proof LED Work Light

Portable Battery Powered Explosion Proof LED Work Light

**Qlight** 

 AC powered type LED light that is operated by battery in case of abrupt power outage or emergency

- · Rated AC power turns on Lighting as well as battery charging for emergency
- Explosion proof LED lighting luminaires designed for use in explosive gas environments with Ex d IIC rating
- Features special structure that allows to adjust light angle by turning the light tube
- Fully enclosed structure allows outdoor application as it provides protection against dirt and water
- · Excellent visibility by emitting the LED light directly into user's eyesight
- Emergency battery hours : Max. 2.0HR (Battery capacity : 2,700mAh)
- Battery charge time : Min. 12.5hours (discharge to full charge, based on 25 degree °C)
- Materials : Housing-Al, Upper cover-Al, Side cover-Al, Lens-PC, Bracket-Al
- Certificates : KCs
- Protection rating : Ex d IIC T6
- Ambient operating temperature : -20°C ≤ Tamb ≤ + 60°C