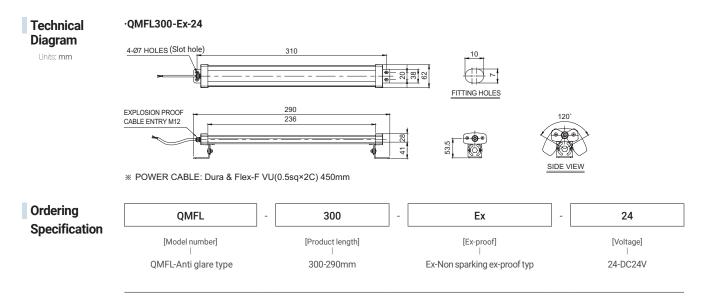

## QMFL300-Ex-24 Explosion Proof LED Work Light

|                             | Optics Specifications                                        |
|-----------------------------|--------------------------------------------------------------|
| Model number                | QMFL300-Ex-24                                                |
| Directions                  | Translucent                                                  |
| Light color                 | Cooldaylight                                                 |
| Color temperature           | 6,000-7,000K                                                 |
| Luminous flux DC            | 510lm                                                        |
| Efficacy(Im/W) DC           | 260Lux                                                       |
|                             | Specifications                                               |
| Voltage                     | DC24V                                                        |
| Range for operation voltage | DC21.5V-26.5V                                                |
| Power consumption           | 10W                                                          |
| Insulation resistance       | Min. 100MΩ(500V DC mega ohm meter)                           |
| Withstanding voltage        | DC: 500VAC, 60Hz, 1 minute                                   |
| Operating temperature       | -40°C - +60°C                                                |
| Protection rating           | IP67/IP69K                                                   |
| Materials                   | Housing-AI, Side cover-AI, Lens-Tempered glass, Bracket-SPC1 |
| Certification               |                                                              |
| Weight(Approx.)             | 0.79kg                                                       |