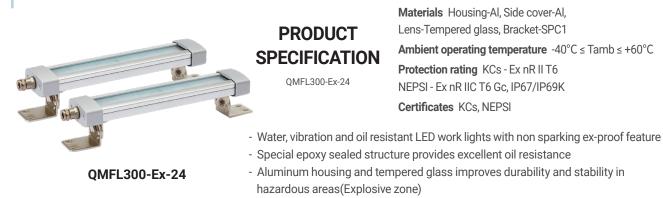

## QMFL300-Ex-24 Explosion Proof LED Work Light

|                             | Optics Specifications                                        |
|-----------------------------|--------------------------------------------------------------|
| Model number                | QMFL300-Ex-24                                                |
| Directions                  | Translucent                                                  |
| Light color                 | Cooldaylight                                                 |
| Color temperature           | 6,000-7,000K                                                 |
| Luminous flux DC            | 510lm                                                        |
| Efficacy(Im/W) DC           | 260Lux                                                       |
|                             | Specifications                                               |
| Voltage                     | DC24V                                                        |
| Range for operation voltage | DC21.5V-26.5V                                                |
| Power consumption           | 10W                                                          |
| Insulation resistance       | Min. 100MΩ(500V DC mega ohm meter)                           |
| Withstanding voltage        | DC: 500VAC, 60Hz, 1 minute                                   |
| Operating temperature       | -40°C - +60°C                                                |
| Protection rating           | IP67/IP69K                                                   |
| Materials                   | Housing-AI, Side cover-AI, Lens-Tempered glass, Bracket-SPC1 |
| Certification               |                                                              |
| Weight(Approx.)             | 0.79kg                                                       |