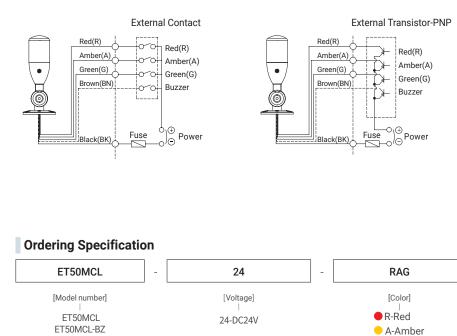

#### Wiring Instructions

- $\cdot$  ET50MCL series can be wired by using both external contact and transistor.
- $\cdot$  Wiring to transistor, use the PNP transis- tor. Please wire properly based on wiring instructions.