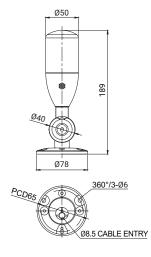

| Voltage | Current | Certificates | Weight | Color                                                       |
|----------------------------------------------------------------|---------|---------|--------------|--------|-------------------------------------------------------------|
| ET50MCL<br>Steady<br>ET50MCL-BZ<br>Steady w/built-in<br>buzzer | DC24V   | 0.053A  | -            | 0.14kg | <ul> <li>R-Red</li> <li>A-Amber</li> <li>G-Green</li> </ul> |



ET50MCL

#### Wiring Instructions

- $\cdot$  ET50MCL series can be wired by using both external contact and transistor.
- $\cdot$  Wiring to transistor, use the PNP transis- tor. Please wire properly based on wiring instructions.

### • ET50MCL

• ET50MCL-BZ



Technical Diagram

• ET50MCL • ET50MCL-BZ



#### Customization

· NPN type

G-Green