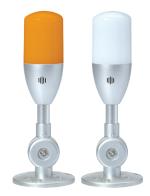

# ET50MCL

- The milky translucent lens emits soft signal light and reduces the blind area for excellent visibility
- Equipped with a foldable bracket to respond to various external environments
- Buzzer type selectable