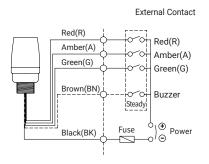

#### Wiring Instructions

#### • EMCL50U / EMCL50U-BZ

#### M12 connector equipped

| <b>5PIN CONNECTOR</b> | No. | Color  | Wiring |
|-----------------------|-----|--------|--------|
|                       | 1   | RED    | Pin 1  |
| 2 1                   | 2   | AMBER  | Pin 2  |
|                       | 3   | GREEN  | Pin 3  |
| 3 5 4                 | 4   | Common | Pin 4  |
|                       | 5   | Buzzer | Pin 5  |