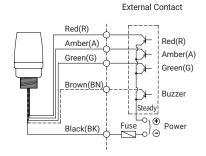

#### Wiring Instructions

#### • EMCL50U / EMCL50U-BZ

#### M12 connector equipped

| <b>5PIN CONNECTOR</b> | No. | Color  | Wiring |
|-----------------------|-----|--------|--------|
|                       | 1   | RED    | Pin 1  |
| 2 1                   | 2   | AMBER  | Pin 2  |
|                       | 3   | GREEN  | Pin 3  |
| 3 5 4                 | 4   | Common | Pin 4  |
|                       | 5   | Buzzer | Pin 5  |