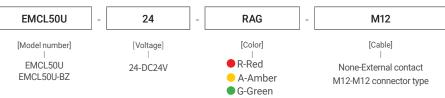

n<br>buzzer | DC24V   | 0.041A  | CE           | 0.19kg | ● R-红<br>● A-黄<br>● G-绿 |



EMCL50U

#### Bracket

· It can be installed on the wall by adopting wall mounting type bracket.



**Technical Diagram** 

• EMCL50U / EMCL50U-BZ

Ø50

M30

Units: mm

98

19

# Mount bracket

#### Wiring Instructions

#### • EMCL50U / EMCL50U-BZ





#### M12 connector equipped

| <b>5PIN CONNECTOR</b> | No. | Color  | Wiring |
|-----------------------|-----|--------|--------|
|                       | 1   | RED    | Pin 1  |
| 2 1                   | 2   | AMBER  | Pin 2  |
|                       | 3   | GREEN  | Pin 3  |
| 3 5 4                 | 4   | Common | Pin 4  |
|                       | 5   | Buzzer | Pin 5  |

# Customization

M12 Five- Core Cable/1.5m
NPN type

## Ordering Specification