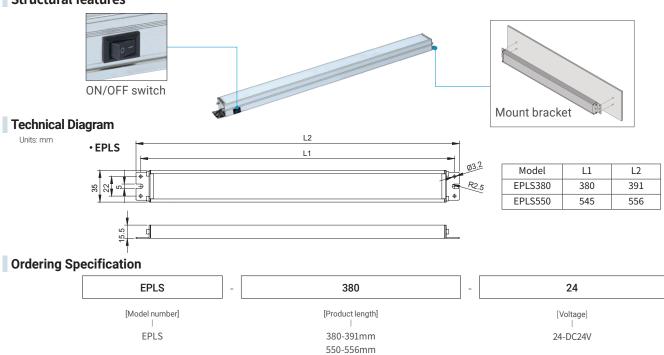

|
| Withstanding voltage        | DC: 500VAC, 60Hz, 1 minute/AC: 1,500VAC, 60Hz, 1 minute |             |
| Operating temperature       | -25°C to +55°C                                          |             |
| Protection rating           | IP20                                                    |             |
| Materials                   | Housing-Al, Lens-PC                                     |             |
| Certification               | (€                                                      |             |
| Weight(Approx.)             | 0.27kg                                                  | 0.40kg      |
|                             |                                                         |             |

**X CE certification : DC24V** 

## Structural features