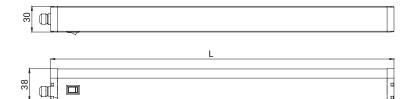

## Technical Diagram Units: mm

#### • EPLUS

| Model number | L   |
|--------------|-----|
| EPLUS300     | 316 |
| EPLUS450     | 466 |