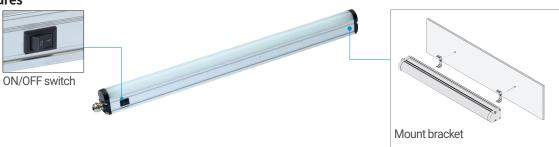

#### Structural features

# PRODUCT SPECIFICATION

**EPLUS** 

Materials Housing-Al, Lens-PC
Ambient operating temperature -25°C to +55°C
Protection rating IP20

- Economical lighting with excellent vibration resistance and heat dissipation
- Low power consumption and long life by using high-efficiency LED
- A switch-equipped product with a U-shaped globe that can control power through an ON/OFF switch
- Among body lengths of 380/550mm, select a suitable specification according to the lighting range and installation space