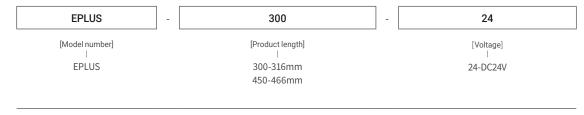

| DC: 500VAC, 60Hz, 1 minute/AC: 1,500VAC, 60Hz, 1 minute |          |  |
| Operating temperature       | -25°C to +55°C                                          |          |  |
| Protection rating           | IP20                                                    |          |  |
| Materials                   | Housing-Al, Lens-PC                                     |          |  |
| Certification               | (€                                                      |          |  |
| Weight(Approx.)             | 0.22kg                                                  | 0.23kg   |  |

#### Structural features







## Technical Diagram Units: mm

#### • EPLUS



| Model number | L   |
|--------------|-----|
| EPLUS300     | 316 |
| EPLUS450     | 466 |

### Ordering Specification