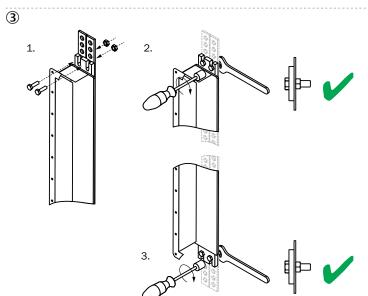

## Mounting

Caution! Risk of injury due to heavy weight!

Lifting and moving heavy loads may cause injury. Unsecured heavy loads may, for example, fall over and cause bruising.

- Only lift the explosion-proof enclosure using equipment or two per-
- Wear suitable protective clothing and safety shoes.