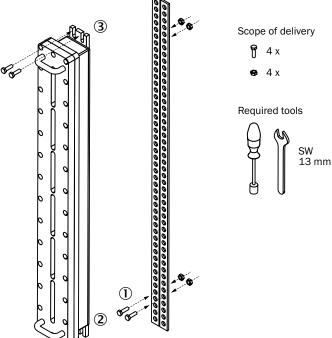

n:** 

The purchaser, installer and employer have the responsibility to meet all local, state and federal government laws, rules, codes or regulations relating to the proper use, installation, operating instructions and maintenance of this control and the guarded machine. See the installation and operating instructions deTec4 Core Ex (8017107), Addendum OI C4000 Select Ex (8017106) and Adddendum OI C4000 Advanced Ex (8017105) for additional information.

## Mounting

Caution! Risk of injury due to heavy weight!

Lifting and moving heavy loads may cause injury. Unsecured heavy loads may, for example, fall over and cause bruising.

- Only lift the explosion-proof enclosure using equipment or two per-
- Wear suitable protective clothing and safety shoes.



Scope of delivery Required tool