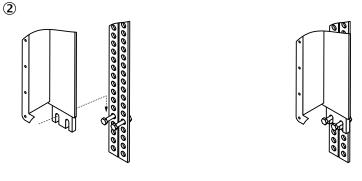

## Mounting

Caution! Risk of injury due to heavy weight!

Lifting and moving heavy loads may cause injury. Unsecured heavy loads may, for example, fall over and cause bruising.

- Only lift the explosion-proof enclosure using equipment or two per-
- Wear suitable protective clothing and safety shoes.