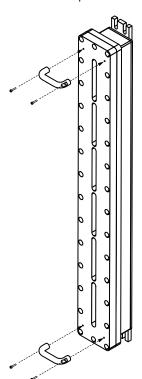

## Mounting

Caution! Risk of injury due to heavy weight!

Lifting and moving heavy loads may cause injury. Unsecured heavy loads may, for example, fall over and cause bruising.

- Only lift the explosion-proof enclosure using equipment or two per-
- Wear suitable protective clothing and safety shoes.