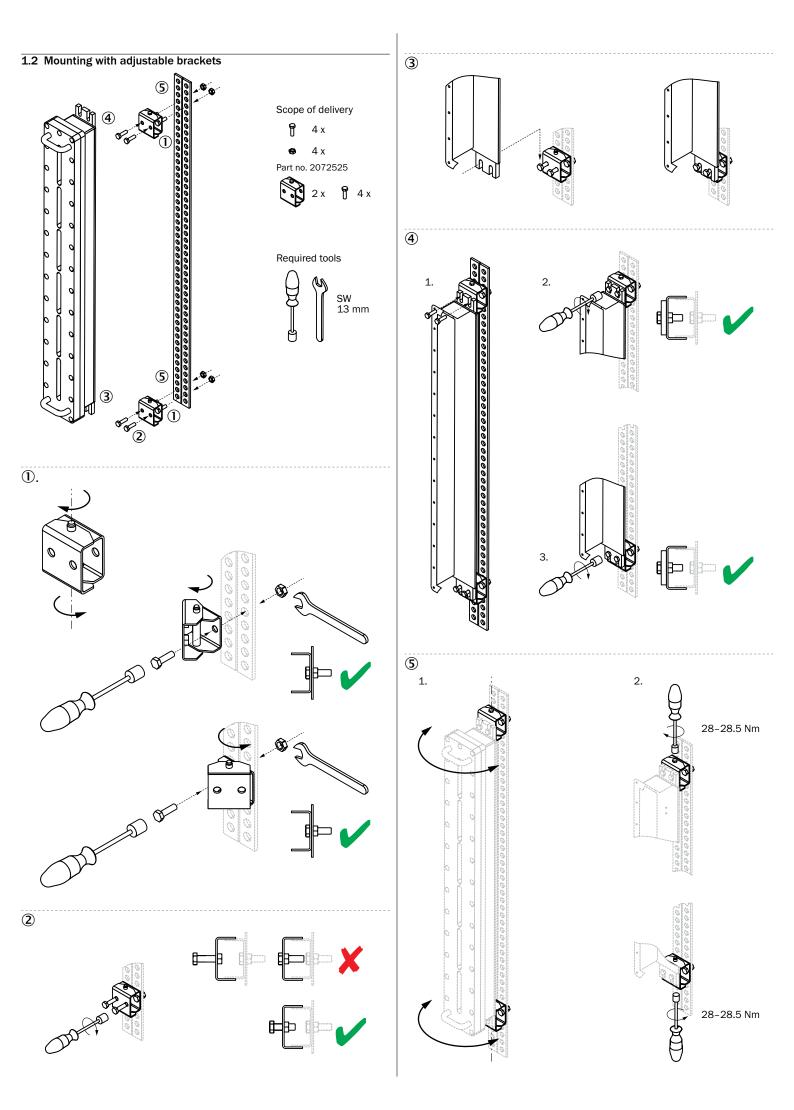

## Mounting

Caution! Risk of injury due to heavy weight!

Lifting and moving heavy loads may cause injury. Unsecured heavy loads may, for example, fall over and cause bruising.

- Only lift the explosion-proof enclosure using equipment or two per-
- Wear suitable protective clothing and safety shoes.

Scope of delivery Required tool