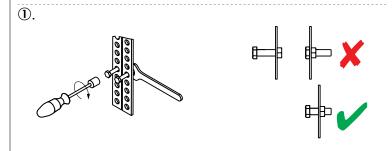

** 

The purchaser, installer and employer have the responsibility to meet all local, state and federal government laws, rules, codes or regulations relating to the proper use, installation, operating instructions and maintenance of this control and the guarded machine. See the installation and operating instructions deTec4 Core Ex (8017107), Addendum OI C4000 Select Ex (8017106) and Adddendum OI C4000 Advanced Ex (8017105) for additional information.

## Mounting

Caution! Risk of injury due to heavy weight!

Lifting and moving heavy loads may cause injury. Unsecured heavy loads may, for example, fall over and cause bruising.

- Only lift the explosion-proof enclosure using equipment or two per-
- Wear suitable protective clothing and safety shoes.



Scope of delivery Required tool