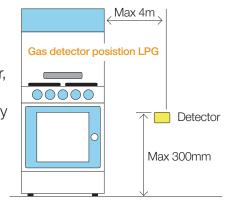

Detect gas: LPG, natural gas, town gas

As LPG is heavier than air, the detector should normally be located as indicated

Power connected, the power indicator(green) is constantly on, and it alarms with beep sound(alarm indicator flashes twice). The digital tube displays "-" and about 4 minutes displays concentration, then it starts the alarm detection mode.