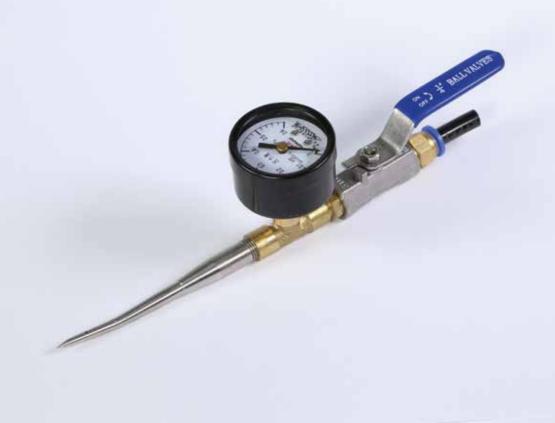

## Leak tightness tester

The accurate leakage indicator for geomembrane

simple. good. affordable.

## Leak tightness tester

Your robust and accurate leakage indicator for geomembrane: perfect support for your jobsite finishing work.

- · Corrosion free stainless steel
- · Pressure indicator up to 6 bar
- Handy valve for air pressure opening and closing
- Tight and sealed air outlet
- Unique shaped needle for easy inserting onto the geomembrane
- Strong needle to withstand heavy duty field application
- Each Nanometer is calibrated before leaving production site