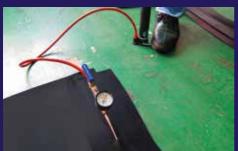

## Leak tightness tester

Your robust and accurate leakage indicator for geomembrane: perfect support for your jobsite finishing work.

- · Corrosion free stainless steel
- · Pressure indicator up to 6 bar
- Handy valve for air pressure opening and closing
- Tight and sealed air outlet
- Unique shaped needle for easy inserting onto the geomembrane
- Strong needle to withstand heavy duty field application
- Each Nanometer is calibrated before leaving production site