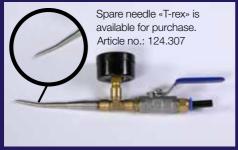

## Leak tightness tester

Your robust and accurate leakage indicator for geomembrane: perfect support for your jobsite finishing work.

- · Corrosion free stainless steel
- · Pressure indicator up to 6 bar
- Handy valve for air pressure opening and closing
- Tight and sealed air outlet
- Unique shaped needle for easy inserting onto the geomembrane
- Strong needle to withstand heavy duty field application
- Each Nanometer is calibrated before leaving production site