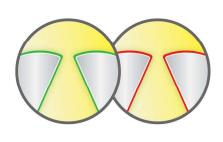

### SPECIAL EFFECT

Green light lining along the edge of transparent wing.

Lining will become **red** to indicate alarm status

Simplified design significantly reduce installation cost, spare part cost and maintenance cost. Full spare part is available so that you can have peace of mind using MAG product.

## 5 ALARM DETECTION

IR Sensors detect unauthorized or abnormal access. Both wing will become red color to alert security guard for alarm status more effectively.