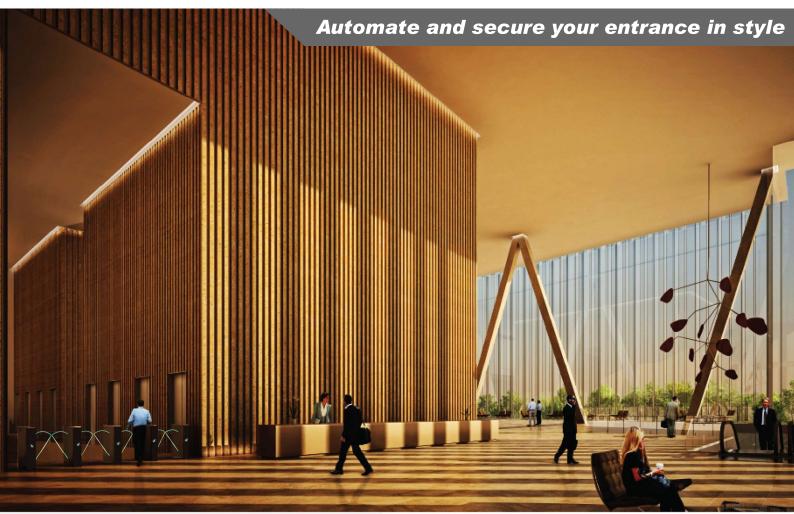

FLB140 series is an ideal solution for railway, stadium, factory and commercial building. Its stylish design can easily fit into any modern contemporary building.