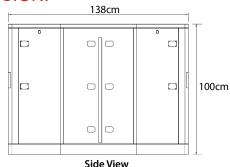

, spare part cost and maintenance cost. Full spare part is available so that you can have peace of mind using MAG product.

## **TECHNICAL SPECIFICATION:**

| Description                | Parameters                          |
|----------------------------|-------------------------------------|
| Power supply               | AC220±15%V 50Hz/<br>AC110±15%V 60Hz |
| Access control integration | Dry contact                         |
| Motor voltage              | DC 12V (brush motor)                |
| Max flow rate              | 20 to 30 people per minute          |
| Flap opening /closing time | 0.8s                                |
| Reset time when power on   | 3s                                  |
| Working temperature        | 25°C -50°C                          |

#### **DIMENSION:**





#### **ORDERING INFO:**

| Model No | Description       |
|----------|-------------------|
| FLB141   | Single door panel |
| FLB142   | Dual door panel   |

# Feature

## 1 WIDER OPENING

Compared to tripod turnstile, flap barrier offers wider opening to cater for bigger size pedestrian, luggage or big parcel to pass through easily.

# 2 ADJUSTABLE OPENING SPEED

Flap barrier can support up to 0.8 sec opening time to support higher traffic rate that can effectively reduce long queue at entrance during peak hour. You can also lower the speed to cater for small children or old people.

## 3 SAFETY IS PRIORITY

Flap gate will automatically open during power failure. Flap barrier also can be triggered to permanently open during emergency to facilitate fast evacuation. Closing flap wing wi