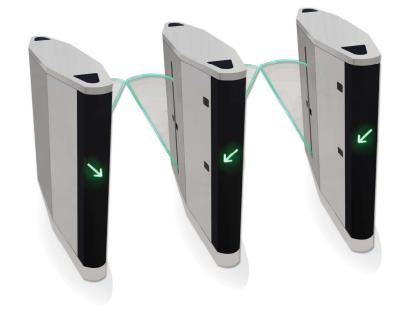

# Fully automated motorized flap barrier

Model: FLB140 series

FLB140 series is optimized to achieve the best balance of quality, performance and affordability.

FLB140 series slim design and enhanced premium hair line polish can elevate the prestige elegant impression while still effectively restricting unauthorized visitors from your entrance. Access control, fingerprint, bar code or time attendance reader can easily integrated into flap barrier.

### SPECIAL EFFECT

Green light lining along the edge of transparent wing.

Lining will become **red** to indicate alarm status

Simplified design significantly reduce installation cost, spare part cost and maintenance cost. Full spare part is available so that you can have peace of mind using MAG product.