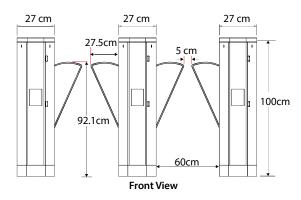

spare part cost and maintenance cost. Full spare part is available so that you can have peace of mind using MAG product.

## **TECHNICAL SPECIFICATION:**

| Description                | Parameters                          |
|----------------------------|-------------------------------------|
| Power supply               | AC220±15%V 50Hz/<br>AC110±15%V 60Hz |
| Access control integration | Dry contact                         |
| Motor voltage              | DC 12V (brush motor)                |
| Max flow rate              | 20 to 30 people per minute          |
| Flap opening /closing time | 0.8s                                |
| Reset time when power on   | 3s                                  |
| Working temperature        | 25°C -50°C                          |

#### **DIMENSION:**





#### **ORDERING INFO:**

| Model No | Description       |
|----------|-------------------|
| FLB141   | Single door panel |
| FLB142   | Dual door panel   |

# Feature

## 1 WIDER OPENING

Compared to tripod turnstile, flap barrier offers wider opening to cater for bigger size pedestrian, luggage or big parcel to pass through easily.

# 2 ADJUSTABLE OPENING SPEED

Flap barrier can support up to 0.8 sec opening time to support higher traffic rate that can effectively reduce long queue at entrance during peak hour. You can also lower the speed to cater for small children or old people.

## 3 SAFETY IS PRIORITY

Flap gate will automatically open during power failure. Flap barrier also can be triggered to permanently open during emergency to facilitate fast evacuation. Closing flap wing will