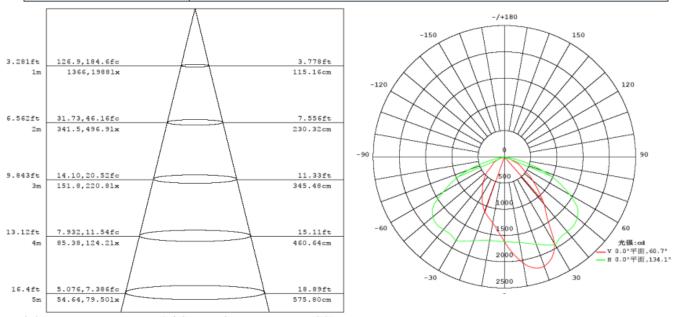

**4.High Performance and Quality Material**: use stainless steel screw, silica gel seal, fire proof optical pc Len stainless steel IP 66 connector.

**5.** Alternative Beam Angle :  $30^{\circ}$  ,  $60^{\circ}$  ,  $90^{\circ}$  ,  $70^{\circ}$  X  $135^{\circ}$  . For different application.

## Model & Specification

| Model                    | EGE-FL050-B241                                     | EGE-FL100-B241 | EGE-FL150-B241 |
|--------------------------|----------------------------------------------------|----------------|----------------|
| Input Voltage            | 100V~240V                                          |                |                |
| Frequency                | 50/60 Hz                                           |                |                |
| Output Current           | 1.4 A                                              | 2.8A           | 4.2A           |
| Power Factor             | ≥ 0.92                                             |                |                |
| Power Rating             | 50 W                                               | 100 W          | 150 W          |
| Working Temp             | -40° C+50° C                                       |                |                |
| CRI                      | Ra ≥ 75                                            |                |                |
| Luminous Flux            | 5250Lm                                             | 10500Lm        | 15750Lm        |
| Lamp Luminous Efficiency | 105 Lm/W                                           |                |                |
| Power Efficiency         | > 90%                                              |                |                |
| Color Temp               | 3000к, 4000к, 5000к, 6000к                         |                |                |
| Dimension                | 284*277*188mm                                      | 394*313*198mm  | 432*353*198mm  |
| LED Source               | Philips                                            |                |                |
| LED Driver               | WNT                                                |                |                |
| IP Rating                | IP 66                                              |                |                |
| Beam Angle               | 30° /60° /90° /70° X135°                           |                |                |
| Material                 | Aluminum Alloy and ASA / PC (Aluminum Alloy #6063) |                |                |
| Lifespan (LM80)          | ≥ 50000 Hours                                      |                |                |
| Energy Saving            | ≥ 60 % Savings From Conventional Lighting          |                |                |
| Certification            | CE, LVD, RoHS, SAA, UL.                            |                |                |
| Warranty                 | 3 Years                                            |                |                |