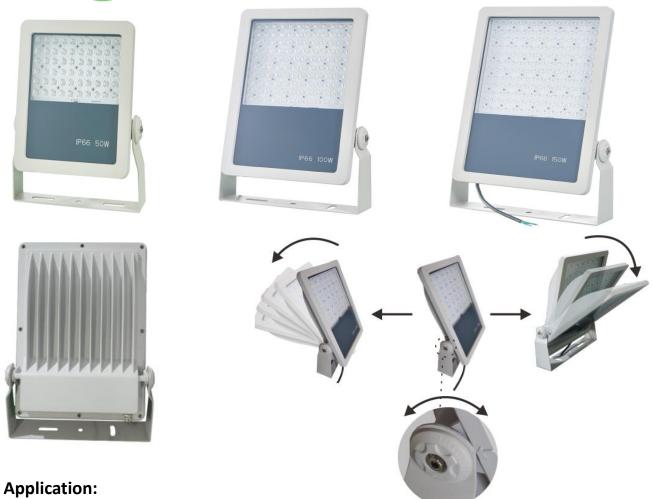

## EGE LED FLOOD LIGHT (B241)

**1. Widely used:** Tunnel, Signboard, Billboard, Building, Factory lighting, Car park, Security check point Warehouse and Etc.

2. Suitable for: 5 to 15 meter

## Features:

1. High Strength: die cast high purity aluminum material with powder coating surface lamp fitting.

2. Heat sink: integrated housing design to allow excellent heat dissipation

**3.High Efficiency:** tempered glass cover with transmittance rate and safe.

**4.High Performance and Quality Material**: use stainless steel screw, silica gel seal, fire proof optical pc Len stainless steel IP 66 connector.

**5.** Alternative Beam Angle :  $30^{\circ}$  ,  $60^{\circ}$  ,  $90^{\circ}$  ,  $70^{\circ}$  X  $135^{\circ}$  . For different application.

## Model & Specification

| Model                    | EGE-FL050-B241                                     | EGE-FL100-B241 | EGE-FL150-B241 |
|--------------------------|----------------------------------------------------|----------------|----------------|
| Input Voltage            | 100V~240V                                          |                |                |
| Frequency                | 50/60 Hz                                           |                |                |
| Output Current           | 1.4 A                                              | 2.8A           | 4.2A           |
| Power Factor             | ≥ 0.92                                             |                |                |
| Power Rating             | 50 W                                               | 100 W          | 150 W          |
| Working Temp             | -40° C+50° C                                       |                |                |
| CRI                      | Ra ≥ 75                                            |                |                |
| Luminous Flux            | 5250Lm                                             | 10500Lm        | 15750Lm        |
| Lamp Luminous Efficiency | 105 Lm/W                                           |                |                |
| Power Efficiency         | > 90%                                              |                |                |
| Color Temp               | 3000к, 4000к, 5000к, 6000к                         |                |                |
| Dimension                | 284*277*188mm                                      | 394*313*198mm  | 432*353*198mm  |
| LED Source               | Philips                                            |                |                |
| LED Driver               | WNT                                                |                |                |
| IP Rating                | IP 66                                              |                |                |
| Beam Angle               | 30° /60° /90° /70° X135°                           |                |                |
| Material                 | Aluminum Alloy and ASA / PC (Aluminum Alloy #6063) |                |                |
| Lifespan (LM80)          | ≥ 50000 Hours                                      |                |                |
| Energy Saving            | ≥ 60 % Savings From Conventional Lighting          |                |                |
| Certification            | CE, LVD, RoHS, SAA, UL.                            |                |                |
| Warranty                 | 3 Years                                            |                |                |