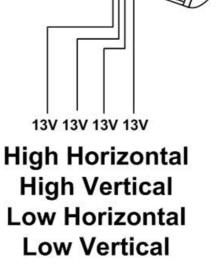

## Characteristics

Characterised by its high stability in frequency and high gain. The very low noise level provides quality reception in areas of weak signal.

| CODE                    |      | 9120192                                           | 9120198       |
|-------------------------|------|---------------------------------------------------|---------------|
| MODEL                   |      | UE-003                                            | UE-403        |
| Outputs                 |      | 1                                                 | 4             |
| Input frequency         | MHz  | Low band 10.70 - 11.70<br>High band 11.70 - 12.75 |               |
| Output frequency        | MHz  | 950 - 2150                                        |               |
| Polarities              |      | Low Vertical                                      |               |
|                         |      | Low Horizontal                                    |               |
|                         |      | High Vertical                                     |               |
|                         |      | High Horizontal                                   |               |
| Gain                    | dB   | 55 ± 5                                            |               |
| Noise figure            | dB   | >0.2 (0.6 typical)                                |               |
| L.O. frequency          | GHz  | Low band 9.75                                     |               |
|                         |      | High band 10.60                                   |               |
| Power supply /switching | V DC | 14 – 18 / 0 – 22 kHz                              | 8 - 18        |
| Consumption             | mA   | 85 (max)                                          | 250 (max)     |
| Operating temperature   | °C   | -40 +60                                           |               |
| Packing weight          | Kg   | 0.13                                              | 0.28          |
| Packing dimensions      | mm   | 70 x 68 x 100                                     | 75 x 85 x 100 |