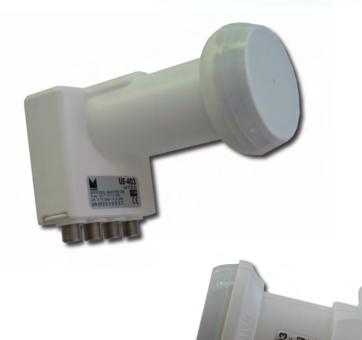

## Description

LNB for offset type parabolic dish, universal Quattro type for SMATV installations and universal single for individual installations.

## Characteristics

Characterised by its high stability in frequency and high gain. The very low noise level provides quality reception in areas of weak signal.

| CODE                    |      | 9120192                                           | 9120198       |
|-------------------------|------|---------------------------------------------------|---------------|
| MODEL                   |      | UE-003                                            | UE-403        |
| Outputs                 |      | 1                                                 | 4             |
| Input frequency         | MHz  | Low band 10.70 - 11.70<br>High band 11.70 - 12.75 |               |
| Output frequency        | MHz  | 950 - 2150                                        |               |
| Polarities              |      | Low Vertical                                      |               |
|                         |      | Low Horizontal                                    |               |
|                         |      | High Vertical                                     |               |
|                         |      | High Horizontal                                   |               |
| Gain                    | dB   | 55 ± 5                                            |               |
| Noise figure            | dB   | >0.2 (0.6 typical)                                |               |
| L.O. frequency          | GHz  | Low band 9.75                                     |               |
|                         |      | High band 10.60                                   |               |
| Power supply /switching | V DC | 14 – 18 / 0 – 22 kHz                              | 8 - 18        |
| Consumption             | mA   | 85 (max)                                          | 250 (max)     |
| Operating temperature   | °C   | -40 +60                                           |               |
| Packing weight          | Kg   | 0.13                                              | 0.28          |
| Packing dimensions      | mm   | 70 x 68 x 100                                     | 75 x 85 x 100 |