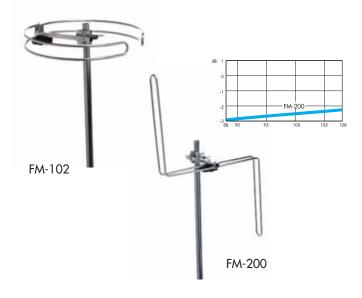

| CODE                      |       | 9000040           | 900005     |
|---------------------------|-------|-------------------|------------|
| MODEL                     |       | FM-102            | FM-200     |
| Frequency range           | MHz   | 87.5 - 108.0      |            |
| Gain                      | dBd H | -2.15             | -2.15      |
|                           | ава V | -5.15             | -3         |
| Impedance                 | Ω     | 75                |            |
| Return loss               | dB    | ≥ 9.5             |            |
| Polarity                  |       | Н                 | H/V        |
| Beam width                | 0     | 360               |            |
| Wind loading              | Ν     | 23                | 21         |
| Connection                |       | F female          |            |
| Protection index          |       | IP 53             |            |
| Colour                    |       | Black/Aluminium   |            |
| Pack x Code x Unit/Pallet |       | 64 x 2 x 1        | 64 x 1 x 1 |
| Packing weight            | Kg    | 1.32              | 0.75       |
| Pallet weight             | Kg    | 99.5              | 63.0       |
| Packing dimensions        | mm    | 525 x 325 x 115   |            |
| Pallet dimensions         | mm    | 1200 x 800 x 2000 |            |