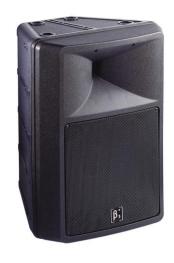

## **SPEAKER SYSTEM**

**12 INCH** 

**TS200** 

12" Two Way Speaker

## **Product Description:**

Treble ED340×1

The cabinet of TS200 is made of polypropylene plastic in black. The optional plastic supporting stand can make the TS200 a more easier adjustable unit.