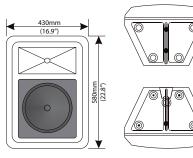

## **System Specifications:**

| Construction                        | Plastic                                       |
|-------------------------------------|-----------------------------------------------|
| Transducers                         | 1 x 1.3" HF + 1 x 12" LF                      |
| Frequency Response (-3dB)           | 50Hz-20kHz                                    |
| Rated Power                         | 300W (RMS)                                    |
| Sensitivity (1W @ 1m)               | 96dB                                          |
| Rated Impedance                     | 8Ω                                            |
| Dispersion (H x V )                 | 90° x 60°                                     |
| Connector                           | 2 x NL4                                       |
| Dimensions (W x D x H)              | 320mm (12.6") x 430mm (16.9") x 580mm (22.8") |
| Packaging Dimensions (1 piece/pack) | 360mm (14.2") x 460mm (18.1") x 650mm (25.6") |
| Net Weight (1 piece/pack)           | 18kg (39.7lb)                                 |
| Gross Weight (1 piece/pack)         | 20.2kg (44.5lb)                               |