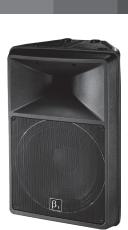

## **Product Description:**

Portable and installed plastic loudspeakers used in applications including sound reinforcement in Front of House and Foldback applications in Houses of Worship, Events, Clubs, Rehearsal Halls etc. The TS Series delivers extraordinary performance at unmatched value.

## **Key Features and Benefits:**

- High output SPL and sensitivity
- 1 x 12" high power transducer with 50mm voice coil
- 1 x 1.3" diaphragm compression driver
- 90° x 60° controlled coverage pattern
- Heavy duty protective grill
- Injection molded
- 2 x NL4 connector
- Cabinet design for FOH and Monitor use
- Suitable for use as a main system with or without sub speaker augmentation
- Portable system (stand), or permanent installation (wall, ceiling)
- Integrated stand mount
- Monitor kit optional