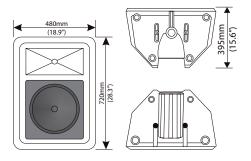

## **System Specifications:**

| Construction                        | Plastic                                       |
|-------------------------------------|-----------------------------------------------|
| Transducers                         | 1 x 1.7" HF + 1 x 15" LF                      |
| Frequency Response (-3dB)           | 45Hz-18kHz                                    |
| Rated Power                         | 300W (RMS)                                    |
| Sensitivity (1W @ 1m)               | 97dB                                          |
| Rated Impedance                     | 8Ω                                            |
| Dispersion (H x V )                 | 90° x 60°                                     |
| Connector                           | 2 x NL4                                       |
| Dimensions (W x D x H)              | 395mm (15.6") x 480mm (18.9") x 720mm (28.3") |
| Packaging Dimensions (1 piece/pack) | 435mm (17.1") x 520mm (22.8") x 790mm (31.1") |
| Net Weight (1 piece/pack)           | 26kg (57.3lb)                                 |
| Gross Weight (1 piece/pack)         | 29.2kg (64.4lb)                               |