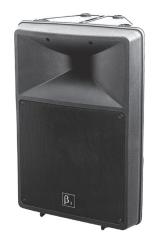

## **Product Description:**

Portable and installed plastic loudspeakers used in applications including sound reinforcement in Front of House and Foldback applications in Houses of Worship, Events, Clubs, Rehearsal Halls etc. The TS Series delivers extraordinary performance at unmatched value.

## **Key Features and Benefits:**

- High output SPL and sensitivity
- 1 x 15" high power transducer with 50mm voice coil
- 1 x 1.7" diaphragm compression driver
- 90° x 60° controlled coverage pattern
- · Heavy duty protective grill
- Injection molded
- 2 x NL4 connector
- Cabinet design for FOH and Monitor use
- Suitable for use as a main system with or without sub speaker augmentation
- Portable system (stand), or permanent installation (wall, ceiling)
- Integrated stand mount
- Monitor kit optional