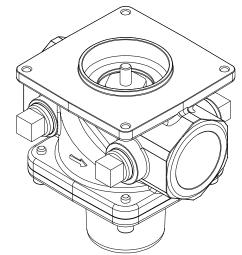

2

В

REV.

Α

NOTE: DIMENSIONS FOR REFERENCE ONLY

В

DESCRIPTION

| WALVE BODY: ALUMINUM                            |                                                                                        |                   |                 |                                       |          | C In                     | C.         | DESCRIPTION                    |                             |         |     |  |
|-------------------------------------------------|----------------------------------------------------------------------------------------|-------------------|-----------------|---------------------------------------|----------|--------------------------|------------|--------------------------------|-----------------------------|---------|-----|--|
| FINISH  TOLERANCES (UNLESS OTHERWISE SPECIFIED) |                                                                                        |                   |                 |                                       |          | ve Village,<br>PH# 224-3 |            | Single Gas Valve Body (1" NPT) |                             |         |     |  |
| FRACT.<br>+/- 0/00                              | .XX<br>+/- 0.01                                                                        | .XXX<br>+/- 0.005 | ANG.<br>+/- 0.5 | ALL DIMENSIONS IN INCHES UNLESS NOTED | ENGINEER | DAG                      | CHECKED BY | DATE ORIGINATED 1/7/2013       | SHEET  1 of 1               | SCALE 1 | 1/2 |  |
| This                                            | This Drawing and all information contained in this Drawing is the Property of SCC Inc. |                   |                 |                                       |          |                          |            |                                | PART / DRAWING # VGG10.254U |         |     |  |