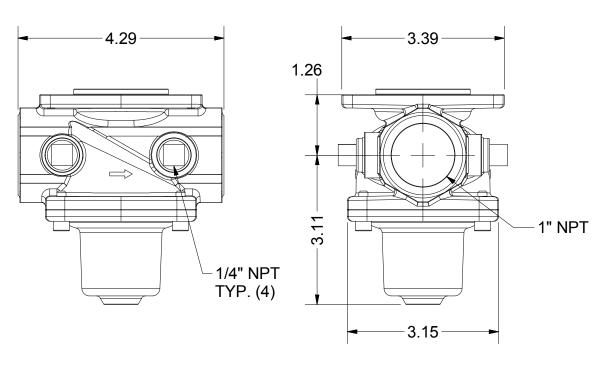

2

В

REV.

Α

NOTE: DIMENSIONS FOR REFERENCE ONLY

В

DESCRIPTION

| WALVE BODY: ALUMINUM                            |                                                                                        |                   |                 |                                       |          | C In                     | C.         | DESCRIPTION                    |                             |         |     |  |
|-------------------------------------------------|----------------------------------------------------------------------------------------|-------------------|-----------------|---------------------------------------|----------|--------------------------|------------|--------------------------------|-----------------------------|---------|-----|--|
| FINISH  TOLERANCES (UNLESS OTHERWISE SPECIFIED) |                                                                                        |                   |                 |                                       |          | ve Village,<br>PH# 224-3 |            | Single Gas Valve Body (1" NPT) |                             |         |     |  |
| FRACT.<br>+/- 0/00                              | .XX<br>+/- 0.01                                                                        | .XXX<br>+/- 0.005 | ANG.<br>+/- 0.5 | ALL DIMENSIONS IN INCHES UNLESS NOTED | ENGINEER | DAG                      | CHECKED BY | DATE ORIGINATED 1/7/2013       | SHEET  1 of 1               | SCALE 1 | 1/2 |  |
| This                                            | This Drawing and all information contained in this Drawing is the Property of SCC Inc. |                   |                 |                                       |          |                          |            |                                | PART / DRAWING # VGG10.254U |         |     |  |