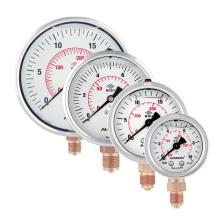

### Description

General Purpose Liquid-Filled Pressure Gauges are designed for pressure measurements in different industrial applications where high accuracy is not needed. General Purpose Liquid-Filled Pressure Gauges have various case designs and wide pressure meusurement range and are all compatible with process fluids that do not attack copper alloys. The filling liquid used in the products lessens the effects of high dynamic pressure loads and vibration to the pressure gauge.

### **General Specifications**

Conformity:

EN 837-1

Gauge Sizes (mm):

Ø40, Ø50, Ø63, Ø100, Ø160

Unit:

bar/psi

**Measurement Ranges:** 