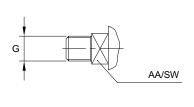

## Dimensions (mm)

#### 02-Back Connection

#### 03-Back Connection Panel Mount

| Ø    | Connections      | Version  | Case  | Window  | Cover        | D1   | D2   | В1   | В2   | Н    | G     | SW |
|------|------------------|----------|-------|---------|--------------|------|------|------|------|------|-------|----|
| Ø40  | Back             | Standard | Metal | Plastic | Crimped Ring | 43   | 39   | 25.7 | 48.7 | -    | G1/8" | 15 |
| Ø50  | Bottom           | Standard | Metal | Plastic | Crimped Ring | 56.5 | 50   | 28.5 | -    | 41   | G1/4" | 15 |
|      | Back             | Standard | Metal | Plastic | Crimped Ring | 56.5 | 50   | 28.5 | 58   | -    | G1/4" | 15 |
|      | Back Panel Mount | Standard | Metal | Plastic | Crimped Ring | 56.5 | 50   | 28.5 | 58   | -    | G1/4" | 15 |
| Ø63  | Bottom           | Standard | Metal | Plastic | Crimped Ring | 68   | 62   | 30.5 | -    | 54.5 | G1/4" | 14 |
|      | Back             | Standard | Metal | Plastic | Crimped Ring | 68   | 62   | 31.5 | 53.5 | -    | G1/4" | 14 |
|      | Back Panel Mount | Standard | Metal | Plastic | Crimped Ring | 68   | 62   | 31.5 | 53.5 | -    | G1/4" | 14 |
| Ø100 | Bottom           | Standard | Metal | Plastic | Crimped Ring | 106  | 98,8 | 34   | -    | 84   | G1/2" | 22 |
|      | Back             | Standard | Metal | Plastic | Crimped Ring | 106  | 98,8 | 31   | 65.8 | -    | G1/2" | 22 |
|      | Back Panel Mount | Standard | Metal | Plastic | Crimped Ring | 106  | 98,8 | 31   | 65.8 | -    | G1/2" | 22 |
| Ø160 | Bottom           | Standard | Metal | Glass   | Crimped Ring | 169  | 158  | 35.5 | -    | 113  | G1/2" | 22 |