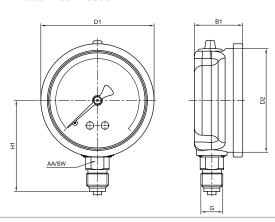

## Dimensions (mm)

#### 01-Bottom Connection

#### 03-Back Connection Panel Mount

| Ø    | Connections      | Version  | Case  | Window  | Cover        | D1   | D2   | В1   | В2   | Н    | G     | SW |
|------|------------------|----------|-------|---------|--------------|------|------|------|------|------|-------|----|
| Ø40  | Back             | Standard | Metal | Plastic | Crimped Ring | 43   | 39   | 25.7 | 48.7 | -    | G1/8" | 15 |
| Ø50  | Bottom           | Standard | Metal | Plastic | Crimped Ring | 56.5 | 50   | 28.5 | -    | 41   | G1/4" | 15 |
|      | Back             | Standard | Metal | Plastic | Crimped Ring | 56.5 | 50   | 28.5 | 58   | -    | G1/4" | 15 |
|      | Back Panel Mount | Standard | Metal | Plastic | Crimped Ring | 56.5 | 50   | 28.5 | 58   | -    | G1/4" | 15 |
| Ø63  | Bottom           | Standard | Metal | Plastic | Crimped Ring | 68   | 62   | 30.5 | -    | 54.5 | G1/4" | 14 |
|      | Back             | Standard | Metal | Plastic | Crimped Ring | 68   | 62   | 31.5 | 53.5 | -    | G1/4" | 14 |
|      | Back Panel Mount | Standard | Metal | Plastic | Crimped Ring | 68   | 62   | 31.5 | 53.5 | -    | G1/4" | 14 |
| Ø100 | Bottom           | Standard | Metal | Plastic | Crimped Ring | 106  | 98,8 | 34   | -    | 84   | G1/2" | 22 |
|      | Back             | Standard | Metal | Plastic | Crimped Ring | 106  | 98,8 | 31   | 65.8 | -    | G1/2" | 22 |
|      | Back Panel Mount | Standard | Metal | Plastic | Crimped Ring | 106  | 98,8 | 31   | 65.8 | -    | G1/2" | 22 |
| Ø160 | Bottom           | Standard | Metal | Glass   | Crimped Ring | 169  | 158  | 35.5 | -    | 113  | G1/2" | 22 |