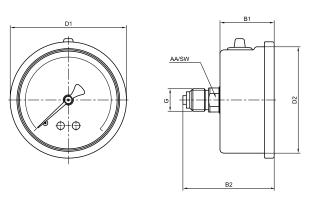

## Dimensions (mm)

#### 02-Back Connection

#### 03-Back Connection Panel Mount

| Ø    | Connections      | Version  | Case  | Window  | Cover        | D1   | D2   | В1   | В2   | Н    | G     | SW |
|------|------------------|----------|-------|---------|--------------|------|------|------|------|------|-------|----|
| Ø40  | Back             | Standard | Metal | Plastic | Crimped Ring | 43   | 39   | 25.7 | 48.7 | -    | G1/8" | 15 |
| Ø50  | Bottom           | Standard | Metal | Plastic | Crimped Ring | 56.5 | 50   | 28.5 | -    | 41   | G1/4" | 15 |
|      | Back             | Standard | Metal | Plastic | Crimped Ring | 56.5 | 50   | 28.5 | 58   | -    | G1/4" | 15 |
|      | Back Panel Mount | Standard | Metal | Plastic | Crimped Ring | 56.5 | 50   | 28.5 | 58   | -    | G1/4" | 15 |
| Ø63  | Bottom           | Standard | Metal | Plastic | Crimped Ring | 68   | 62   | 30.5 | -    | 54.5 | G1/4" | 14 |
|      | Back             | Standard | Metal | Plastic | Crimped Ring | 68   | 62   | 31.5 | 53.5 | -    | G1/4" | 14 |
|      | Back Panel Mount | Standard | Metal | Plastic | Crimped Ring | 68   | 62   | 31.5 | 53.5 | -    | G1/4" | 14 |
| Ø100 | Bottom           | Standard | Metal | Plastic | Crimped Ring | 106  | 98,8 | 34   | -    | 84   | G1/2" | 22 |
|      | Back             | Standard | Metal | Plastic | Crimped Ring | 106  | 98,8 | 31   | 65.8 | -    | G1/2" | 22 |
|      | Back Panel Mount | Standard | Metal | Plastic | Crimped Ring | 106  | 98,8 | 31   | 65.8 | -    | G1/2" | 22 |
| Ø160 | Bottom           | Standard | Metal | Glass   | Crimped Ring | 169  | 158  | 35.5 | -    | 113  | G1/2" | 22 |