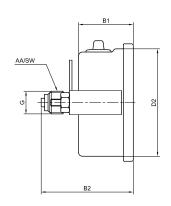

## Dimensions (mm)

#### 01-Bottom Connection

#### 03-Back Connection Panel Mount

| Ø    | Connections      | Version  | Case  | Window  | Cover        | D1   | D2   | В1   | В2   | Н    | G     | SW |
|------|------------------|----------|-------|---------|--------------|------|------|------|------|------|-------|----|
| Ø40  | Back             | Standard | Metal | Plastic | Crimped Ring | 43   | 39   | 25.7 | 48.7 | -    | G1/8" | 15 |
| Ø50  | Bottom           | Standard | Metal | Plastic | Crimped Ring | 56.5 | 50   | 28.5 | -    | 41   | G1/4" | 15 |
|      | Back             | Standard | Metal | Plastic | Crimped Ring | 56.5 | 50   | 28.5 | 58   | -    | G1/4" | 15 |
|      | Back Panel Mount | Standard | Metal | Plastic | Crimped Ring | 56.5 | 50   | 28.5 | 58   | -    | G1/4" | 15 |
| Ø63  | Bottom           | Standard | Metal | Plastic | Crimped Ring | 68   | 62   | 30.5 | -    | 54.5 | G1/4" | 14 |
|      | Back             | Standard | Metal | Plastic | Crimped Ring | 68   | 62   | 31.5 | 53.5 | -    | G1/4" | 14 |
|      | Back Panel Mount | Standard | Metal | Plastic | Crimped Ring | 68   | 62   | 31.5 | 53.5 | -    | G1/4" | 14 |
| Ø100 | Bottom           | Standard | Metal | Plastic | Crimped Ring | 106  | 98,8 | 34   | -    | 84   | G1/2" | 22 |
|      | Back             | Standard | Metal | Plastic | Crimped Ring | 106  | 98,8 | 31   | 65.8 | -    | G1/2" | 22 |
|      | Back Panel Mount | Standard | Metal | Plastic | Crimped Ring | 106  | 98,8 | 31   | 65.8 | -    | G1/2" | 22 |
| Ø160 | Bottom           | Standard | Metal | Glass   | Crimped Ring | 169  | 158  | 35.5 | -    | 113  | G1/2" | 22 |