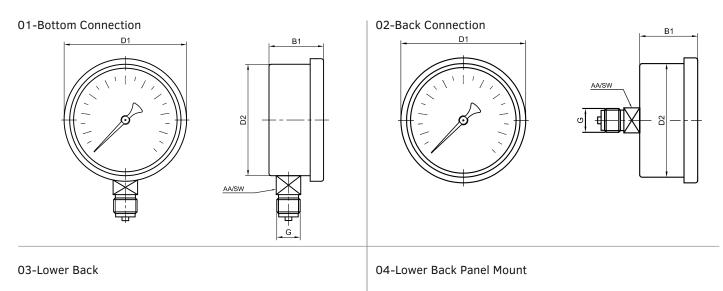

## Dimensions (mm)

| Ø    | Connections            | Version  | Case    | Window | Cover   | D1  | D2    | B1 | G     | AA/SW |
|------|------------------------|----------|---------|--------|---------|-----|-------|----|-------|-------|
| Ø100 | Bottom                 | Standard | AISI316 | Glass  | AISI316 | 110 | 100   | 48 | G1/2" | 22    |
|      | Lower Back             | Standard | AISI316 | Glass  | AISI316 | 110 | 100   | 48 | G1/2" | 22    |
|      | Lower Back Panel Mount | Standard | AISI316 | Glass  | AISI316 | 110 | 100   | 48 | G1/2" | 22    |
| Ø160 | Bottom                 | Standard | AISI316 | Glass  | AISI316 | 174 | 158   | 48 | G1/2" | 22    |
|      | Lower Back             | Standard | AISI316 | Glass  | AISI316 | 174 | 158   | 48 | G1/2" | 22    |
|      | Lower Back Panel Mount | Standard | AISI316 | Glass  | AISI316 | 174 | 158   | 48 | G1/2" | 22    |
| Ø250 | Bottom                 | Standard | AISI316 | Glass  | AISI316 | 250 | 242,8 | 52 | G1/2" | 22    |
|      | Back                   | Standard | AISI316 | Glass  | AISI316 | 250 | 242,8 | 52 | G1/2" | 22    |