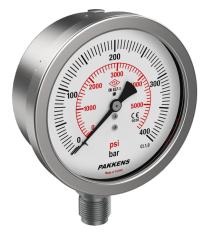

## Stainless Steel Accurate Pressure Gauges

### **Description:**

Stainless Steel Accurate Pressure Gauges are designed for pressure measurements in different industrial applications where high accuracy is needed. Stainless Steel Accurate Pressure Gauges have various casedesigns and wide pressure measurement ranges and are all compatible with processfluids that do not attack AISI 316L. The filling liquid used in the products lessens the effects of high dynamic pressure loads and vibration to the pressure gauge.

### Confirmity:

EN 837-1

Sizes (mm): Ø100, Ø160, Ø250

Unit: bar/psi

#### Measurement Ranges:

-1/0, 0/0.6...1000 bar (-15/0, 0/9...15000 psi) Equivalent compound gauge scales

Accuracy Class: CL 1.0

Working Pressure:

75% of Full Scale