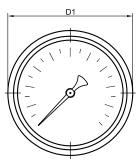

## Dimensions (mm)

| Ø    | Connections            | Version  | Case    | Window | Cover   | D1  | D2    | B1 | G     | AA/SW |
|------|------------------------|----------|---------|--------|---------|-----|-------|----|-------|-------|
| Ø100 | Bottom                 | Standard | AISI316 | Glass  | AISI316 | 110 | 100   | 48 | G1/2" | 22    |
|      | Lower Back             | Standard | AISI316 | Glass  | AISI316 | 110 | 100   | 48 | G1/2" | 22    |
|      | Lower Back Panel Mount | Standard | AISI316 | Glass  | AISI316 | 110 | 100   | 48 | G1/2" | 22    |
| Ø160 | Bottom                 | Standard | AISI316 | Glass  | AISI316 | 174 | 158   | 48 | G1/2" | 22    |
|      | Lower Back             | Standard | AISI316 | Glass  | AISI316 | 174 | 158   | 48 | G1/2" | 22    |
|      | Lower Back Panel Mount | Standard | AISI316 | Glass  | AISI316 | 174 | 158   | 48 | G1/2" | 22    |
| Ø250 | Bottom                 | Standard | AISI316 | Glass  | AISI316 | 250 | 242,8 | 52 | G1/2" | 22    |
|      | Back                   | Standard | AISI316 | Glass  | AISI316 | 250 | 242,8 | 52 | G1/2" | 22    |