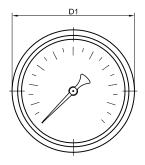

### Confirmity:

EN 837-1

Sizes (mm): Ø100, Ø160, Ø250

Unit: bar/psi

## Dimensions (mm)

| Ø    | Connections            | Version  | Case    | Window | Cover   | D1  | D2    | B1 | G     | AA/SW |
|------|------------------------|----------|---------|--------|---------|-----|-------|----|-------|-------|
| Ø100 | Bottom                 | Standard | AISI316 | Glass  | AISI316 | 110 | 100   | 48 | G1/2" | 22    |
|      | Lower Back             | Standard | AISI316 | Glass  | AISI316 | 110 | 100   | 48 | G1/2" | 22    |
|      | Lower Back Panel Mount | Standard | AISI316 | Glass  | AISI316 | 110 | 100   | 48 | G1/2" | 22    |
| Ø160 | Bottom                 | Standard | AISI316 | Glass  | AISI316 | 174 | 158   | 48 | G1/2" | 22    |
|      | Lower Back             | Standard | AISI316 | Glass  | AISI316 | 174 | 158   | 48 | G1/2" | 22    |
|      | Lower Back Panel Mount | Standard | AISI316 | Glass  | AISI316 | 174 | 158   | 48 | G1/2" | 22    |
| Ø250 | Bottom                 | Standard | AISI316 | Glass  | AISI316 | 250 | 242,8 | 52 | G1/2" | 22    |
|      | Back                   | Standard | AISI316 | Glass  | AISI316 | 250 | 242,8 | 52 | G1/2" | 22    |