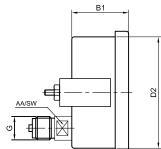

## Dimensions (mm)

| Ø    | Connections            | Version  | Case    | Window | Cover   | D1  | D2    | B1 | G     | AA/SW |
|------|------------------------|----------|---------|--------|---------|-----|-------|----|-------|-------|
| Ø100 | Bottom                 | Standard | AISI316 | Glass  | AISI316 | 110 | 100   | 48 | G1/2" | 22    |
|      | Lower Back             | Standard | AISI316 | Glass  | AISI316 | 110 | 100   | 48 | G1/2" | 22    |
|      | Lower Back Panel Mount | Standard | AISI316 | Glass  | AISI316 | 110 | 100   | 48 | G1/2" | 22    |
| Ø160 | Bottom                 | Standard | AISI316 | Glass  | AISI316 | 174 | 158   | 48 | G1/2" | 22    |
|      | Lower Back             | Standard | AISI316 | Glass  | AISI316 | 174 | 158   | 48 | G1/2" | 22    |
|      | Lower Back Panel Mount | Standard | AISI316 | Glass  | AISI316 | 174 | 158   | 48 | G1/2" | 22    |
| Ø250 | Bottom                 | Standard | AISI316 | Glass  | AISI316 | 250 | 242,8 | 52 | G1/2" | 22    |
|      | Back                   | Standard | AISI316 | Glass  | AISI316 | 250 | 242,8 | 52 | G1/2" | 22    |