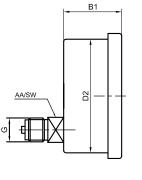

## Dimensions (mm)

| Ø    | Connections            | Version  | Case    | Window | Cover   | D1  | D2    | B1 | G     | AA/SW |
|------|------------------------|----------|---------|--------|---------|-----|-------|----|-------|-------|
| Ø100 | Bottom                 | Standard | AISI316 | Glass  | AISI316 | 110 | 100   | 48 | G1/2" | 22    |
|      | Lower Back             | Standard | AISI316 | Glass  | AISI316 | 110 | 100   | 48 | G1/2" | 22    |
|      | Lower Back Panel Mount | Standard | AISI316 | Glass  | AISI316 | 110 | 100   | 48 | G1/2" | 22    |
| Ø160 | Bottom                 | Standard | AISI316 | Glass  | AISI316 | 174 | 158   | 48 | G1/2" | 22    |
|      | Lower Back             | Standard | AISI316 | Glass  | AISI316 | 174 | 158   | 48 | G1/2" | 22    |
|      | Lower Back Panel Mount | Standard | AISI316 | Glass  | AISI316 | 174 | 158   | 48 | G1/2" | 22    |
| Ø250 | Bottom                 | Standard | AISI316 | Glass  | AISI316 | 250 | 242,8 | 52 | G1/2" | 22    |
|      | Back                   | Standard | AISI316 | Glass  | AISI316 | 250 | 242,8 | 52 | G1/2" | 22    |