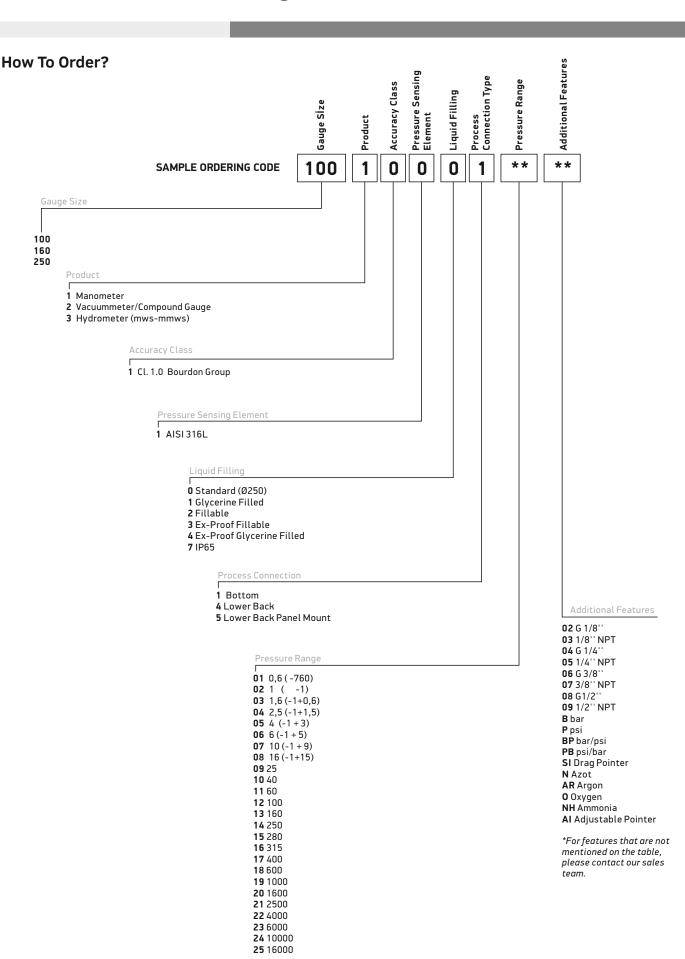

### Confirmity:

EN 837-1

Sizes (mm): Ø100, Ø160, Ø250

Unit: bar/psi

#### Measurement Ranges:

-1/0, 0/0.6...1000 bar (-15/0, 0/9...15000 psi) Equivalent compound gauge scales

Accuracy Class: CL 1.0

Working Pressure:

75% of Full Scale

## Overpressure Resistance:

1.25xFull Scale (Up to 100 bar)1.15xFull Scale (From 100 bar to 600 bar)1.1xFull Scale (Over 600 bar)

#### **Ingress Protection Rate:** IP65

Versions: Fillable Liquid-Filled : Glycerin (Optional: Silicone Oil)

## Working Temperature Range:

Ambient: -20...60°C Process: 100°C (Liquid Filled) 200°C (Fillable)

Process Connections: G1/2"B

| Bourdon Tube:   |  |  |  |  |  |  |
|-----------------|--|--|--|--|--|--|
| AISI 316L       |  |  |  |  |  |  |
| Socket:         |  |  |  |  |  |  |
| AISI 316L       |  |  |  |  |  |  |
| Case:           |  |  |  |  |  |  |
| AISI 316L       |  |  |  |  |  |  |
| Cover:          |  |  |  |  |  |  |
| AISI 316L       |  |  |  |  |  |  |
| Movement:       |  |  |  |  |  |  |
| Stainless Steel |  |  |  |  |  |  |
| Window:         |  |  |  |  |  |  |
| Safety Glass    |  |  |  |  |  |  |
| Dial:           |  |  |  |  |  |  |
| Aluminium       |  |  |  |  |  |  |
| Pointer:        |  |  |  |  |  |  |
| Aluminium       |  |  |  |  |  |  |
|                 |  |  |  |  |  |  |

#### Options:

Other process connections Other pressure units Dampened Movement (Vib-Lock) Adjustable Pointer Special dial design Nitrogen (N) Dial Oxygen (O) Dial Argon (Ar) Dial Ammonia (NH<sub>3</sub>) Dial