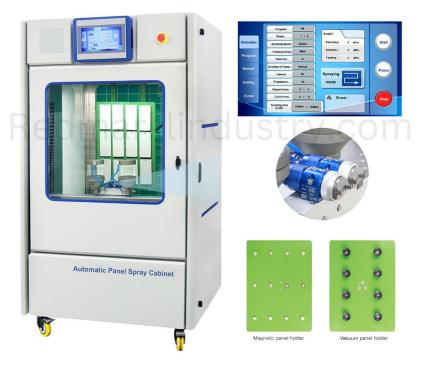

# **Automatic Panel Spray Cabinet**

Laboratory needs to prepare a huge number of uniform coating test panels during the coating performance testing, and the coating results of traditional manual spraying mainly depends on the operator's experience and skills. So it is not only difficult to ensure the uniformity of the coating especially when spraying a large area of tested panel, but also it have a certain risk to harm operator's the health and environment because of improper spraying operation. Biuged developed this Automatic Panel Spray Cabinet considering this situation and combined with other products in market, which has the following advantages:

- With 10-inch touch screen, powerful visual operation.
- The machine applied servo control system, the horizontal, vertical or cross spraying methods selected. The panel holder can rotate 90 degrees, which makes the coating more uniform. can be And the spraying area can be set freely, which will reduce the waste and save spraying time.
- User can set the parameters such as spraying speed, spraying pressure, atomizing, feeding and interval, etc. User also can edit and preset up to 8 spraying programs, which will help the operators who are not familiar with spraying operation to complete spraying with one key.
- The panel holder is easy to be disassembled, and panels can be quickly replaced.

T: +603 - 9054 6939 F: +603-90545 7939 M: +6012-499 2103 / +6013-399 2103 (Penang) / +6017-228 2103 (Johor) E: sales@redmarkindustry.com

- With magnetic panel holder and vacuum panel holder, the machine can be used for substrates of different materials.
- Equipped with dual spray gun. Applied imported Graco LVMP automatic spray gun with nozzle diameter of 1.0mm.
- Easy-to-clean design, filter and scrap tray are slide-out structure. The cabinet is designed with a three-door structure, which is convenient to clean. The container adopts the disposable bottle.
- The cabinet is clean and inclosed. Equipped with air inlet filter system, it not only makes the . spraying environment clean and the exhaust gas of paint mist is filtered, but also keeps the operators and mist completely separated, which is healthy and environmentally friendly.
- There are 30 layers of dust pads on both sides of the inwall. If the residual paint adheres too much, it can be torn off directly, which reduces the cleaning trouble caused by spraying paint around.
- Equipped with alarm system for flammable gas, the operation safety is improved
- Equipped with the function of door limit switch. When the door is opened, the stops running, which can protect the safety of operators.

## **Main Technical Parameters**

- **Max. Spraying Area:** 12 pcs panels with 150 mm  $\times$  70 mm (single spray gun) or total 315 mm •  $\times$  460 mm (double spray gun);
- n Gun Moving Speed: 0-1,000mm/s in horizontal direction and 0-200mm/s in vertical direction;
- n **Spraying Distance:** 100mm-300mm (can be adjusted automatically) •
- n System Pressure: 0-0.7MPa •
- n Atomization Pressure: 0-0.7MPa
- n Overall Size: 980mm×1000mm×1850mm (W×D×H)
- n Power Supply: 220V; 50/60HZ •
- n Total Power: 1.5KW;
- **Ordering Information:** BGD 227/V---Automatic Panel Spray Cabinet