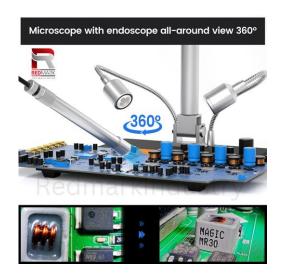

Microscope with Endoscope all-around view 360°

Equipped with an endoscope for clear observation of the sides of components, the inside of pipes, etc., enabling 360° observation without dead angles.

Professional HDMI digital microscope supports multiple output methods