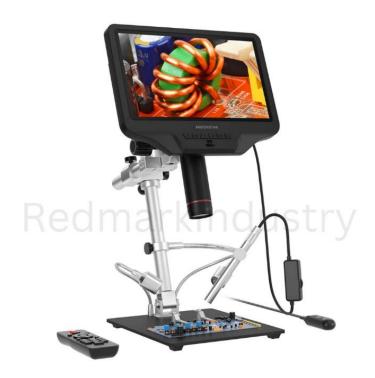

# AD409 Pro-Es HDMI Digital Microscope with Endoscope

High-quality metal lens and focusing barrel

Industrial-grade material brings you an unparalleled focusing feel and a durable and solid product experience.

Soldering Microscope with Pro Metal Stand

Equipped with Andonstar's newest upgraded Pro bracket (size: 7\*7.8\*13inch), the angle of the bracket is adjustable front and rear, and it can be rotated 360° horizontally. The larger metal base plate and the higher working distance can meet your needs for repairing larger circuit boards. Strong metal material, suitable for high-temperature environments such as soldering.

Convenient Wireless Remote Control

It is convenient for you to operate from a long distance and supports functions such as image discoloration and digital zoom. It is especially suitable for demonstrations and other scenes. Easily take photos and videos, and avoid the shake that affects the picture quality caused by pressing the screen buttons.