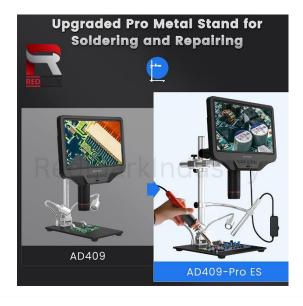

Soldering Microscope with Pro Metal Stand

Equipped with Andonstar's newest upgraded Pro bracket (size: 7\*7.8\*13inch), the angle of the bracket is adjustable front and rear, and it can be rotated 360° horizontally. The larger metal base plate and the higher working distance can meet your needs for repairing larger circuit boards. Strong metal material, suitable for high-temperature environments such as soldering.