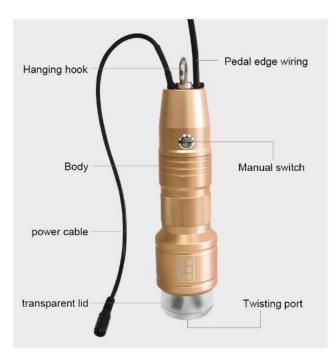

## **Product Detail**

#### Manual Switch

Touch the button switch tighten the thread in half a second, it's so fast

#### • Twisting Clamp

You can put multiple copper core wires into the twisting clamp, toucjj the button switch to complete the twisting

#### Hanging hook

Hanging and handheld use does not occupy the position of the console

**KUALA LUMPUR (HQ)** No. 141-2, Jalan Radin Bagus, Bandar Baru Sri Petaling,

57000 Kuala Lumpur.

PENANG BRANCH

7206, Mez Floor, Kompleks Perniagaan Pangsapuri Seri Cemerlang, Jalan Kampong Paya, 12200 Butterworth, Penang. JOHOR BRANCH

#### • Transparent lid

The twisting machine port has a transparent cover that can be removed, and the trandparent cover is larger.

L

KUALA LUMPUR (HQ) No. 141-2, Jalan Radin Bagus, Bandar Baru Sri Petaling, 57000 Kuala Lumpur. PENANG BRANCH 7206, Mez Floor, Kompleks Perniagaan Pangsapuri Seri Cemerlang, Jalan Kampong Paya, 12200 Butterworth, Penang.