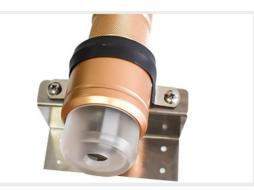

#### • Desktop Use

It can be fixed on the desktop, with a foot switch for flexible operation