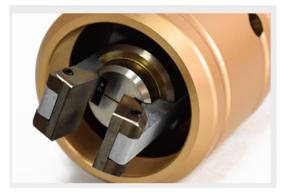

#### • Twisting Clamp

You can put multiple copper core wires into the twisting clamp, toucjj the button switch to complete the twisting