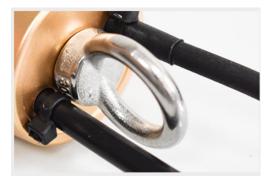

#### • Twisting Clamp

You can put multiple copper core wires into the twisting clamp, toucjj the button switch to complete the twisting