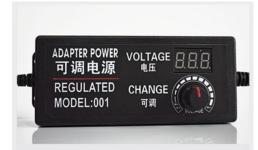

#### • Adjustable voltage

The voltage of the power adapter can be adjustable can be adjusted to a suitable value according to the wire specification, the smaller the wire diameter, and the larger the smaller diameter