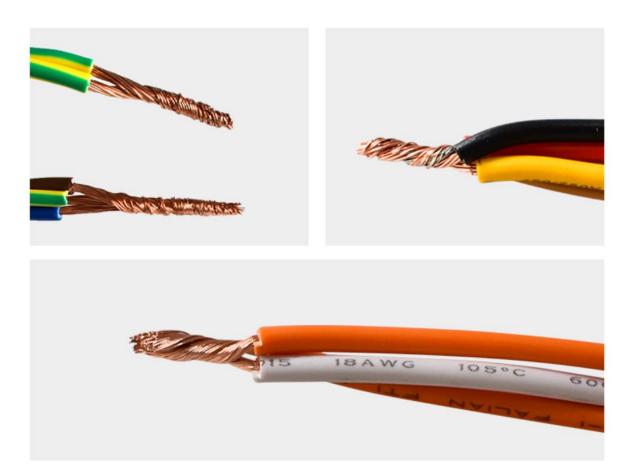

#### **Sample Display**

This machine support 1 strand, 2 strands, 3 strands, 4 strands, 5 strands and multiple strands of copper core cords to be twisted together