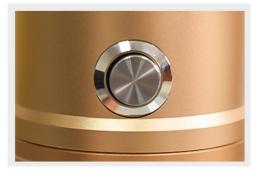

#### Manual Switch

Touch the button switch tighten the thread in half a second, it's so fast