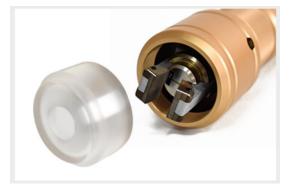

#### • Transparent lid

The twisting machine port has a transparent cover that can be removed, and the trandparent cover is larger.

L

KUALA LUMPUR (HQ) No. 141-2, Jalan Radin Bagus, Bandar Baru Sri Petaling, 57000 Kuala Lumpur. PENANG BRANCH 7206, Mez Floor, Kompleks Perniagaan Pangsapuri Seri Cemerlang, Jalan Kampong Paya, 12200 Butterworth, Penang.