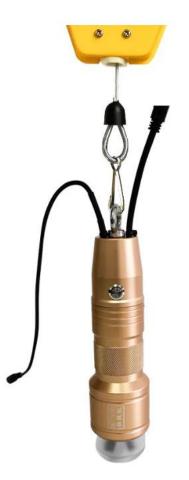

# HANDHELD ELECTRIC TWISTING TOOL (30mm)

Suitable for multi-strand parallel operation, twisted wire within 30mm in length. Hanging and handheld use does not occupy the position of the console. Simple assembly line operation.

#### Photo for reference

KUALA LUMPUR (HQ) No. 141-2, Jalan Radin Bagus, Bandar Baru Sri Petaling, 57000 Kuala Lumpur. PENANG BRANCH

7206, Mez Floor, Kompleks Perniagaan Pangsapuri Seri Cemerlang, Jalan Kampong Paya, 12200 Butterworth, Penang. JOHOR BRANCH

#### Hanging hook

Hanging and handheld use does not occupy the position of the console

**KUALA LUMPUR (HQ)** No. 141-2, Jalan Radin Bagus, Bandar Baru Sri Petaling,

57000 Kuala Lumpur.

PENANG BRANCH

7206, Mez Floor, Kompleks Perniagaan Pangsapuri Seri Cemerlang, Jalan Kampong Paya, 12200 Butterworth, Penang. JOHOR BRANCH