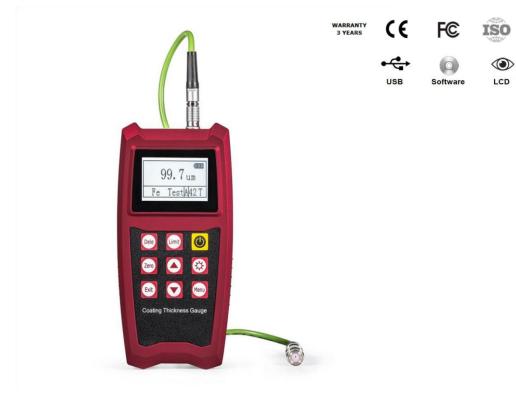

## **Uee Series-Coating Thickness Gauge Uee920**

## **Functions & Features**

- •With high quality metal probes.
- •Large memory to save 4 types of materials and 1560 testing values.
- Software for PC connection and data transmission, analysis.
- Two measuring methods:continuous and
- single; •Two working mode: direct and batch;
- •Limit setting function.
- •Switch off automatically or manually.
- •3 ways for easy Calibration: by one specimen, two specimens or five specimens to finish calibration...
- Five statistics: Average, Maximum, Minimum, Testing times, Standard deviation.
- Standard delivery with 5 calibration specimens (48.5m, 99.8m, 249m, 513m, 1024m)
- 3 years warranty and life-long services

## **Measuring Materials**

•Magnetic Induction (Fe): Measuring the thickness of Non-magnetic coating on magnetic metal substrate, such as aluminum, chromium, copper, zinc, rubber, paint on the base of steel, iron, alloy and magnetic steel.

•Eddy Current (NFe): Measuring the thickness of Non-conductive coating on non-magnetic metal substrate, such as rubber, plastic, paint, oxide on the base of aluminum, copper, zinc, tin