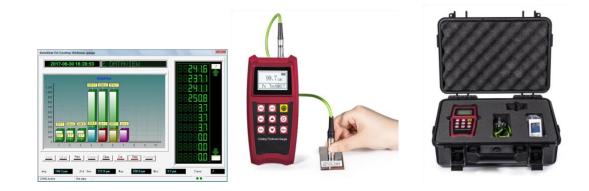

|
|------------------------|------------------------------------------------------------------------------------------------------------------------------------------------------------------------------------------|
| Standard Configuration | Main Machine, probe*1(Fe or NFe), substrate*1(Fe or NFe), software & USB,<br>Calibration specimens*5, Users' Manual, Qualified Certificate, AA battery*2,<br>Packing list, Warranty card |
| Optional Accessories   | Probes,Specimens                                                                                                                                                                         |

# Pictures



www.redmarkindustry.com