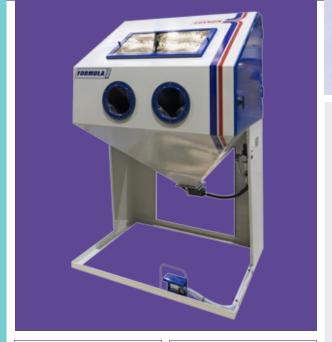

## FORMULA 1600

**Entry-level blast systems** for light industrial applications or when blasting is required on an intermittent basis.

Bearing the Guyson brand name guarantees the highest levels of efficiency, reliability and quality. Guyson success for nearly 80 years has been founded on quality equipment.

F1400 and F1600 Models with foot operated blast guns are ideal for small workshops, garages and maintenance departments.

The strong, durable, high quality sheet metal construction ensures the cabinet is tough enough for a variety of components and regular use.

| FORMULA MANUAL BLAST CABINETS                    |                  |                 |                  |
|--------------------------------------------------|------------------|-----------------|------------------|
| FORMULA                                          | F1200            | F1400           | F1600            |
| Internal blast chamber dimensions (W x D x H) mm | 600 x 460 x 495  | 815 x 560 x 591 | 1070 x 760 x 770 |
| Blast Gun - Type 400                             | Trigger Operated | Foot Operated   | Foot Operated    |
| Dust Collector                                   | F21              | F21             | F21/ F41         |