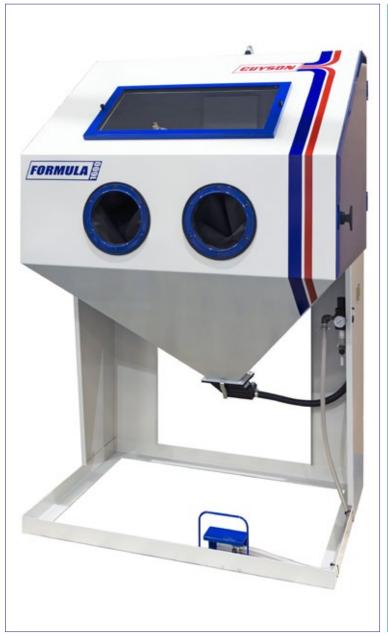

## FORMULA 1600

**Entry-level blast systems** for light industrial applications or when blasting is required on an intermittent basis.

Bearing the Guyson brand name guarantees the highest levels of efficiency, reliability and quality. Guyson success for nearly 80 years has been founded on quality equipment.

F1400 and F1600 Models with foot operated blast guns are ideal for small workshops, garages and maintenance departments.

The strong, durable, high quality sheet metal construction ensures the cabinet is tough enough for a variety of components and regular use.

| FORMULA MANUAL BLAST CABINETS                    |                  |                 |                  |
|--------------------------------------------------|------------------|-----------------|------------------|
| FORMULA                                          | F1200            | F1400           | F1600            |
| Internal blast chamber dimensions (W x D x H) mm | 600 x 460 x 495  | 815 x 560 x 591 | 1070 x 760 x 770 |
| Blast Gun - Type 400                             | Trigger Operated | Foot Operated   | Foot Operated    |
| Dust Collector                                   | F21              | F21             | F21/ F41         |