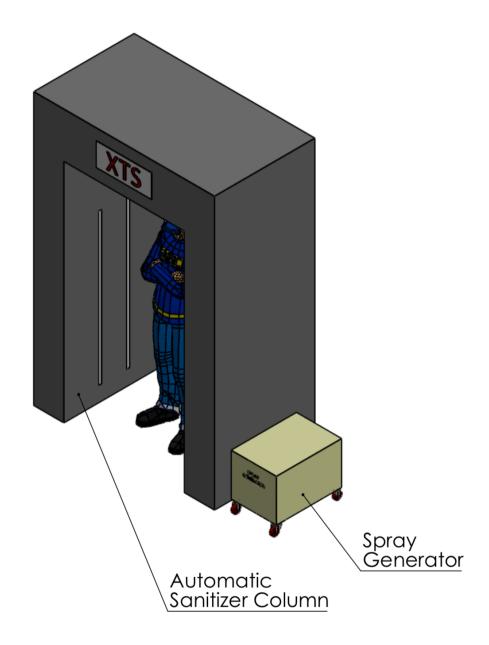

## Auto Spray Disinfection Spray Entrance (ADS)

Auto Spray Disinfection Entrance Door (ADS)

- Large Scale Disinfection Spray Mist
- Special Nozzle Mist
- Environmentally Friendly: Small liquid drops
- High-efficiency: three-dimension spray
- Large-Capacity Storage Tank
- Suitable for School classrooms, Restaurants, Function Halls, Hotel, Factories, Warehouses and etc.
- Easy Operation and Maintenance
  - Step One: Fill with disinfectant and turn on disinfection mode
  - Step Two: Disinfection is completed, then refill disinfectant.