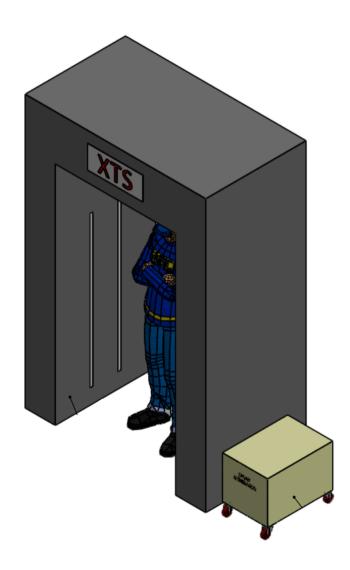

## Auto Spray Disinfection Spray Entrance (ADS)

Auto Spray Disinfection Entrance Door (ADS)

- Large Scale Disinfection Spray Mist
- Special Nozzle Mist
- Environmentally Friendly: Small liquid drops
- High-efficiency: three-dimension spray
- Large-Capacity Storage Tank
- Suitable for School classrooms, Restaurants, Function Halls, Hotel, Factories, Warehouses and etc.
- Easy Operation and Maintenance
  - Step One: Fill with disinfectant and turn on disinfection mode
  - Step Two: Disinfection is completed, then refill disinfectant.