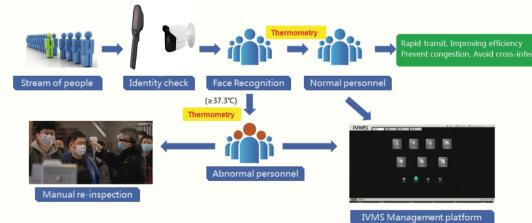

For more information, please contact:

+603-8066 2496 / sales@xtstech.com

Auto Spray Disinfection Spray Entrance with Thermal & Face Mask Recognition (Mass Entry) (ADSTR-B)

Automatically <u>save</u> all passers through time / face / ID / temperature , the <u>personnel attendance statistics</u> report form be made in IVMS.

## Single device can store 100,000 records

All personnel pass record, temperature information, identity information, temperature abnormality personnel quick retrieval, summary export report

| 192.168.1.199 Preview Face List System Traffic Record Radman * |  |  |  |  |              |          |        |
|----------------------------------------------------------------|--|--|--|--|--------------|----------|--------|
| No Ficture Templete                                            |  |  |  |  |              |          |        |
|                                                                |  |  |  |  |              |          |        |
| 17                                                             |  |  |  |  |              |          | -      |
| - 27                                                           |  |  |  |  |              |          |        |
| 174                                                            |  |  |  |  |              |          | -      |
| Total 177 Page No 18/18                                        |  |  |  |  | H 4 ▶ H 18 - | → Esport | Return |