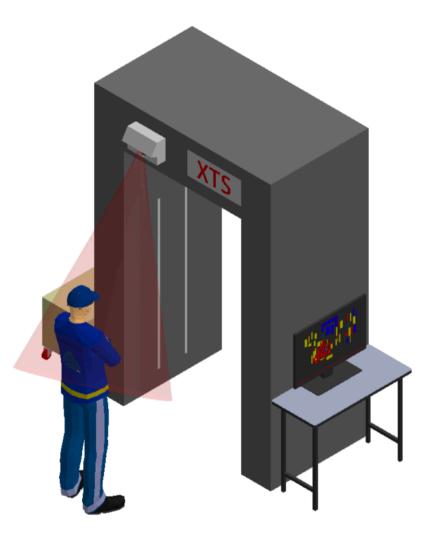

## Auto Spray Disinfection Spray Entrance With Thermal & Face Mask Recognition (Batch Entry) (ADSTR-B)

Auto Spray Disinfection Spray Entrance with Thermal & Face Mask Recognition (Mass Entry) (ADSTR-B)

- Large Scale Disinfection Spray Mist
- Special Nozzle Mist
- Environmentally Friendly: Small liquid drops
- High-efficiency: three-dimension spray
- Large-Capacity Storage Tank
- Suitable for School classrooms, Restaurants, Function Halls, Hotel, Factories, Warehouses and etc.
- Thermal Scan and Face Mask Recognition.
- Mass entry per time (4.5m)
- Far Detection
- Alarm Buzzle if not fulfill criteria.
- Easy Operation and Maintenance

For more information, please contact:

+603-8066 2496 / sales@xtstech.com

Auto Spray Disinfection Spray Entrance with Thermal & Face Mask Recognition (Mass Entry) (ADSTR-B)

Automatically <u>save</u> all passers through time / face / ID / temperature , the <u>personnel attendance statistics</u> report form be made in IVMS.