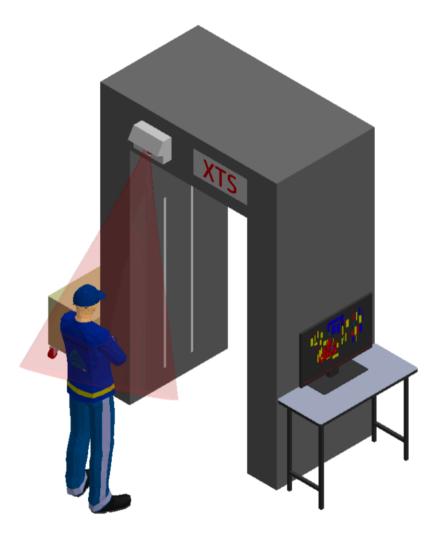

## Auto Spray Disinfection Spray Entrance With Thermal & Face Mask Recognition (Batch Entry) (ADSTR-B)

Auto Spray Disinfection Spray Entrance with Thermal & Face Mask Recognition (Mass Entry) (ADSTR-B)

- Large Scale Disinfection Spray Mist
- Special Nozzle Mist
- Environmentally Friendly: Small liquid drops
- High-efficiency: three-dimension spray
- Large-Capacity Storage Tank
- Suitable for School classrooms, Restaurants, Function Halls, Hotel, Factories, Warehouses and etc.
- Thermal Scan and Face Mask Recognition.
- Mass entry per time (4.5m)
- Far Detection
- Alarm Buzzle if not fulfill criteria.
- Easy Operation and Maintenance

For more information, please contact:

+603-8066 2496 / sales@xtstech.com

Auto Spray Disinfection Spray Entrance with Thermal & Face Mask Recognition (Mass Entry) (ADSTR-B)

Automatically <u>save</u> all passers through time / face / ID / temperature , the <u>personnel attendance statistics</u> report form be made in IVMS.