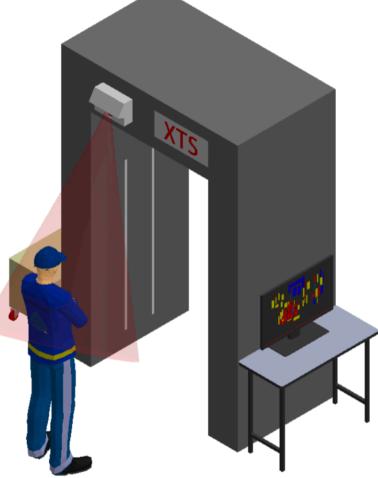

## Auto Spray Disinfection Spray Entrance With Thermal & Face Mask Recognition (Batch Entry) (ADSTR-B)

Auto Spray Disinfection Spray Entrance with Thermal & Face Mask Recognition (Mass Entry) (ADSTR-B)

- Large Scale Disinfection Spray Mist
- Special Nozzle Mist
- Environmentally Friendly: Small liquid drops
- High-efficiency: three-dimension spray
- Large-Capacity Storage Tank
- Suitable for School classrooms, Restaurants, Function Halls, Hotel, Factories, Warehouses and etc.
- Thermal Scan and Face Mask Recognition.
- Mass entry per time (4.5m)
- Far Detection
- Alarm Buzzle if not fulfill criteria.
- Easy Operation and Maintenance

## XTS Technologies

Auto Spray Disinfection Spray Entrance with Thermal & Face Mask Recognition (Mass Entry) (ADSTR-B)