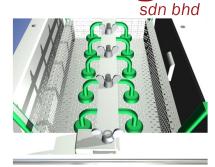

Nobody knows this industry better than we do.

**ELECTROLYSIS** 

(Loosen stains/ Ionic Contaminants from surface) ULTRASONIC

(Removes dirt from component)

FILTRATION

(Filter all the contaminants out)

FREE CLEANING TRIAL