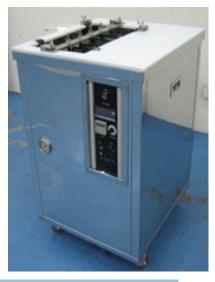

## **Model Selection**

| TYPE                  | XMC20                  | XMC30                  | XMC50                   | XMC50 EV             |
|-----------------------|------------------------|------------------------|-------------------------|----------------------|
| Ultrasonic            | 600W single frequency, | 900W single frequency, | 1200W single frequency, | 1200W Dual frequency |
|                       | 28kHz                  | 28kHz                  | 28kHz                   | 28/68kHz             |
| Electrolysis current  | 20A                    | 30A                    | 50A                     | 115A                 |
| Main Basket Size (mm) | L300 x W250 x H200     | L300 x W500 x H200     | L450 x W500 x H200      | L450 x W500 x H200   |
| Sub Basket Size (mm)  | L270 x W200 x H100     | L270 x W450 x H100     | L420 x W500 x H130      | L420 x W500 x H130   |
| Machine size (mm)     | L650 x W670 x H870     | L650 x W700 x H870     | L750 x W800 x H870      | L750 x W800 x H870   |
| Tank size (mm)        | L350 x W300 x H300     | L350 x W550 x H300     | L500 X W600 x H300      | L500 X W600 x H300   |
| Tank capacity         | 32L                    | 58L                    | 90L                     | 90L                  |
| Heating               |                        |                        |                         | 1500W                |
| Power Source          | 220V 1P                | 220V 1P                | 220V 1P                 | 220V 1P              |