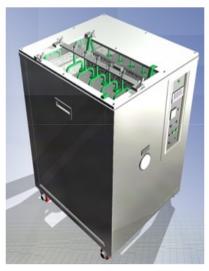

## **Model Selection**

| TYPE                  | XMC20                  | XMC30                  | XMC50                   | XMC50 EV             |
|-----------------------|------------------------|------------------------|-------------------------|----------------------|
| Ultrasonic            | 600W single frequency, | 900W single frequency, | 1200W single frequency, | 1200W Dual frequency |
|                       | 28kHz                  | 28kHz                  | 28kHz                   | 28/68kHz             |
| Electrolysis current  | 20A                    | 30A                    | 50A                     | 115A                 |
| Main Basket Size (mm) | L300 x W250 x H200     | L300 x W500 x H200     | L450 x W500 x H200      | L450 x W500 x H200   |
| Sub Basket Size (mm)  | L270 x W200 x H100     | L270 x W450 x H100     | L420 x W500 x H130      | L420 x W500 x H130   |
| Machine size (mm)     | L650 x W670 x H870     | L650 x W700 x H870     | L750 x W800 x H870      | L750 x W800 x H870   |
| Tank size (mm)        | L350 x W300 x H300     | L350 x W550 x H300     | L500 X W600 x H300      | L500 X W600 x H300   |
| Tank capacity         | 32L                    | 58L                    | 90L                     | 90L                  |
| Heating               |                        |                        |                         | 1500W                |
| Power Source          | 220V 1P                | 220V 1P                | 220V 1P                 | 220V 1P              |