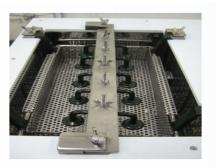

## **Model Selection**

| TYPE                  | XMC20                  | XMC30                  | XMC50                   | XMC50 EV             |
|-----------------------|------------------------|------------------------|-------------------------|----------------------|
| Ultrasonic            | 600W single frequency, | 900W single frequency, | 1200W single frequency, | 1200W Dual frequency |
|                       | 28kHz                  | 28kHz                  | 28kHz                   | 28/68kHz             |
| Electrolysis current  | 20A                    | 30A                    | 50A                     | 115A                 |
| Main Basket Size (mm) | L300 x W250 x H200     | L300 x W500 x H200     | L450 x W500 x H200      | L450 x W500 x H200   |
| Sub Basket Size (mm)  | L270 x W200 x H100     | L270 x W450 x H100     | L420 x W500 x H130      | L420 x W500 x H130   |
| Machine size (mm)     | L650 x W670 x H870     | L650 x W700 x H870     | L750 x W800 x H870      | L750 x W800 x H870   |
| Tank size (mm)        | L350 x W300 x H300     | L350 x W550 x H300     | L500 X W600 x H300      | L500 X W600 x H300   |
| Tank capacity         | 32L                    | 58L                    | 90L                     | 90L                  |
| Heating               |                        |                        |                         | 1500W                |
| Power Source          | 220V 1P                | 220V 1P                | 220V 1P                 | 220V 1P              |