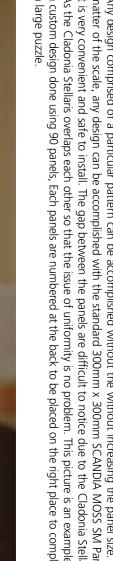

# SM PANEL

&M Customized Panel

- 1. Custom designs are ordered via CAD file.
- 2. The entire design is cut into small sections which are then numbered on the back of panel to complete the whole picture, utilizing the sketch as a background.
- 3. Each panel packaging also numbered assigned.
- 4. Each panel is assembled by an artisan.