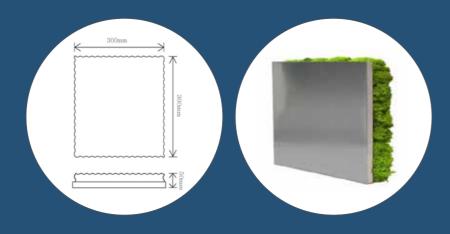

### SM PANEL

**DIMENSIONS**: 300 X 300 X 40 mm

**WEIGHT**: 0.7 KG / PIECE (Weight Varies from 550g to 700g based on humidity level)

BASE : Aluminiur