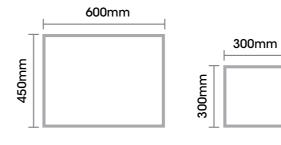

CAD file.
- 2. The entire design is cut into small sections which are then numbered on the back of panel to complete the whole picture, utilizing the sketch as a background.
- 3. Each panel packaging also numbered assigned.
- 4. Each panel is assembled by an artisan.



Place : Beauty Salon Point : Customized Panel & No Maintenance



# SM PAD





# &M Pad

SM Pad gives you the feeling as like the disordered and adventurous place of Amazon Jungle. Installer may use it at flat wall and curved wall with the mixed up green color.

- Sound Absorbers
- Environmentally FriendlyAir PurifyingHypoallergenic

- Natural Humidity Indicator
- Fire-Resistant
- Maintenance-Free
- Reasonable Installation cost







### **SM PAD**



- Mixed up green colors Scattered moss pattern
- Height: 20mm

# Size



# **SM PANEL**



- 22 colors
- Well-organized moss pattern
- Height: 50mm

DIMENSIONS : 2 types WEIGHT: 0.2 KG / PIECE

(Weight Varies from 200g to 400g based on humidity level)

Teraria / 21

# FRAMO



# Artistically Expressed Design

There are total 88 color combinations of Framo products which are made up of 22 Scandia Moss colors with 4 different colors of frames.

Thanks to Framo's various colors, it can easily blend into any interior design.



# FRAMO









### Frame Color



# Frame Dimension



# Frame Size



# Installation for veryone



Silicon (Simple & Long)

This method, its very simple.

Silicon will stick to wherever you installed for long as you want. You can combine both side tape together for fast and rough surface.



3M Double Side Tape (Quick & Rough surface)