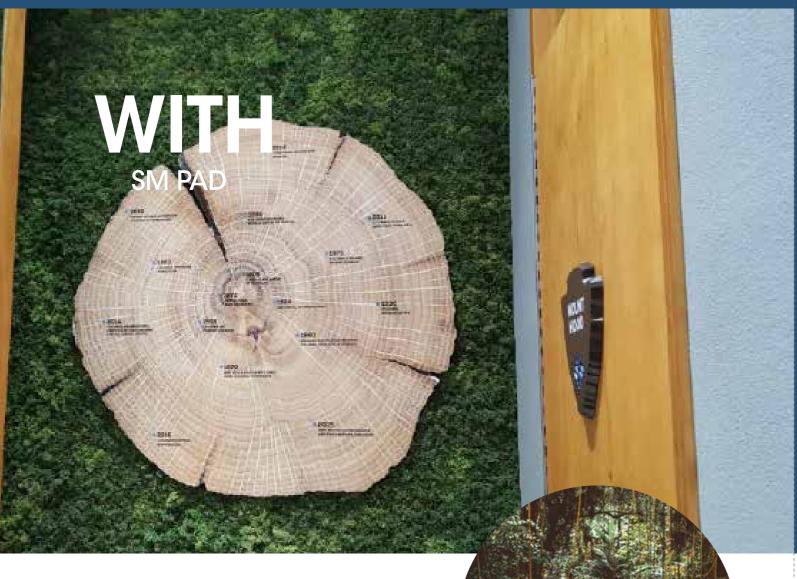

# SM PAD

# &M Pad

SM Pad gives you the feeling as like the disordered and adventurous place of Amazon Jungle. Installer may use it at flat wall and curved wall with the mixed up green color.

- Sound Absorbers
- Environmentally FriendlyAir PurifyingHypoallergenic