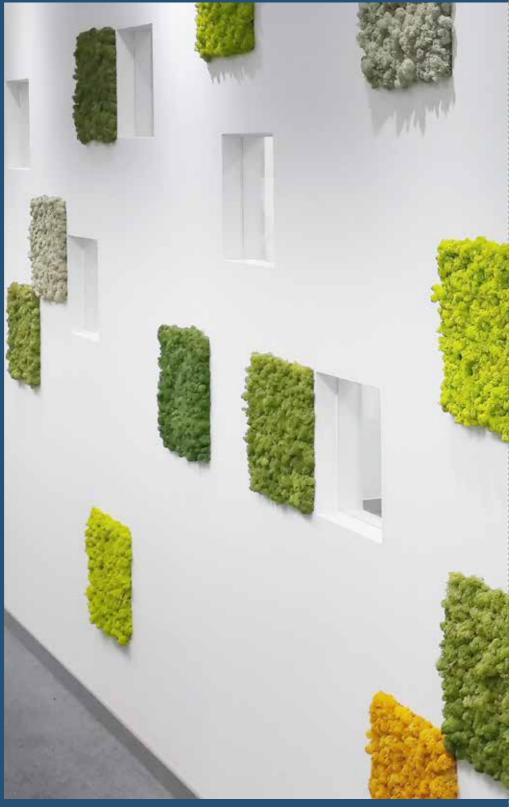

oss colors with 4 different colors of frames.

Thanks to Framo's various colors, it can easily blend into any interior design.



# FRAMO









### Frame Color



# Frame Dimension



# Frame Size



# Installation for veryone



Silicon (Simple & Long)

This method, its very simple.

Silicon will stick to wherever you installed for long as you want. You can combine both side tape together for fast and rough surface.



3M Double Side Tape (Quick & Rough surface)

If you need to install in rough surface like concrete, rock, etc... We recommend 3M Double Side Tape, its good enough to stay put, and quick to install with Silicon.



Drill & Screw (Best & Durable)

We recommend this method, everyone has drill and screw in their home. Simply screw it. It stays like that long as you wanted.



# **CABINETS**

# Installation for Experts

### SM Panel Details of Installation





### Floor Plans Details of Installation



# A. Enterprise Image Improvement



# B. Design



# **GALLERY**

# C. Interior Finishing Material with Various Multifunctions.



# GALLERY



# D. D.I.Y



# E. FRAMO