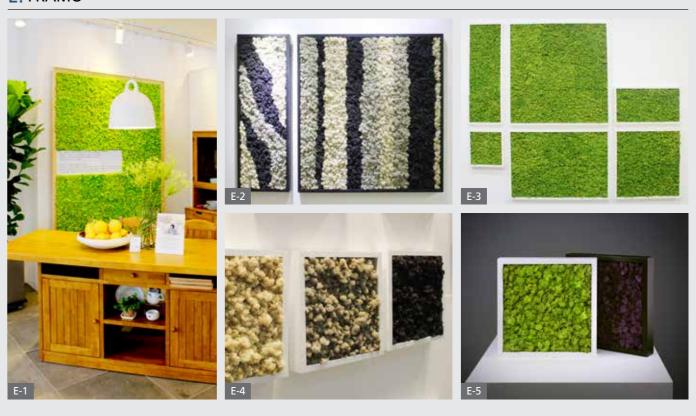

stick to wherever you installed for long as you want. You can combine both side tape together for fast and rough surface.



3M Double Side Tape (Quick & Rough surface)

If you need to install in rough surface like concrete, rock, etc... We recommend 3M Double Side Tape, its good enough to stay put, and quick to install with Silicon.



Drill & Screw (Best & Durable)

We recommend this method, everyone has drill and screw in their home. Simply screw it. It stays like that long as you wanted.



# **CABINETS**

# Installation for Experts

### SM Panel Details of Installation





### Floor Plans Details of Installation



# A. Enterprise Image Improvement



# B. Design



# **GALLERY**

# C. Interior Finishing Material with Various Multifunctions.



# GALLERY



# D. D.I.Y



# E. FRAMO