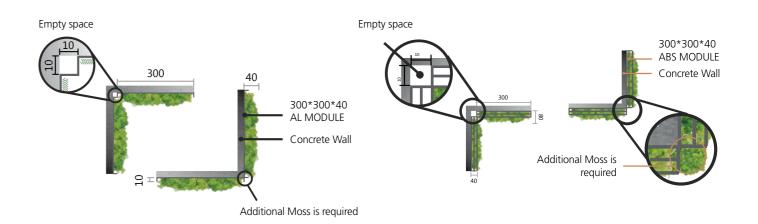

n easily blend into any interior design.



# FRAMO









### Frame Color



# Frame Dimension



# Frame Size



# Installation for veryone



Silicon (Simple & Long)

This method, its very simple.

Silicon will stick to wherever you installed for long as you want. You can combine both side tape together for fast and rough surface.



3M Double Side Tape (Quick & Rough surface)

If you need to install in rough surface like concrete, rock, etc... We recommend 3M Double Side Tape, its good enough to stay put, and quick to install with Silicon.



Drill & Screw (Best & Durable)

We recommend this method, everyone has drill and screw in their home. Simply screw it. It stays like that long as you wanted.



# **CABINETS**

# Installation for Experts

### SM Panel Details of Installation





### Floor Plans Details of Installation



# A. Enterprise Image Improvement



# B. Design



# **GALLERY**

# C. Interior Finishing Material with Various Multifunctions.



# GALLERY



# D. D.I.Y



# E. FRAMO