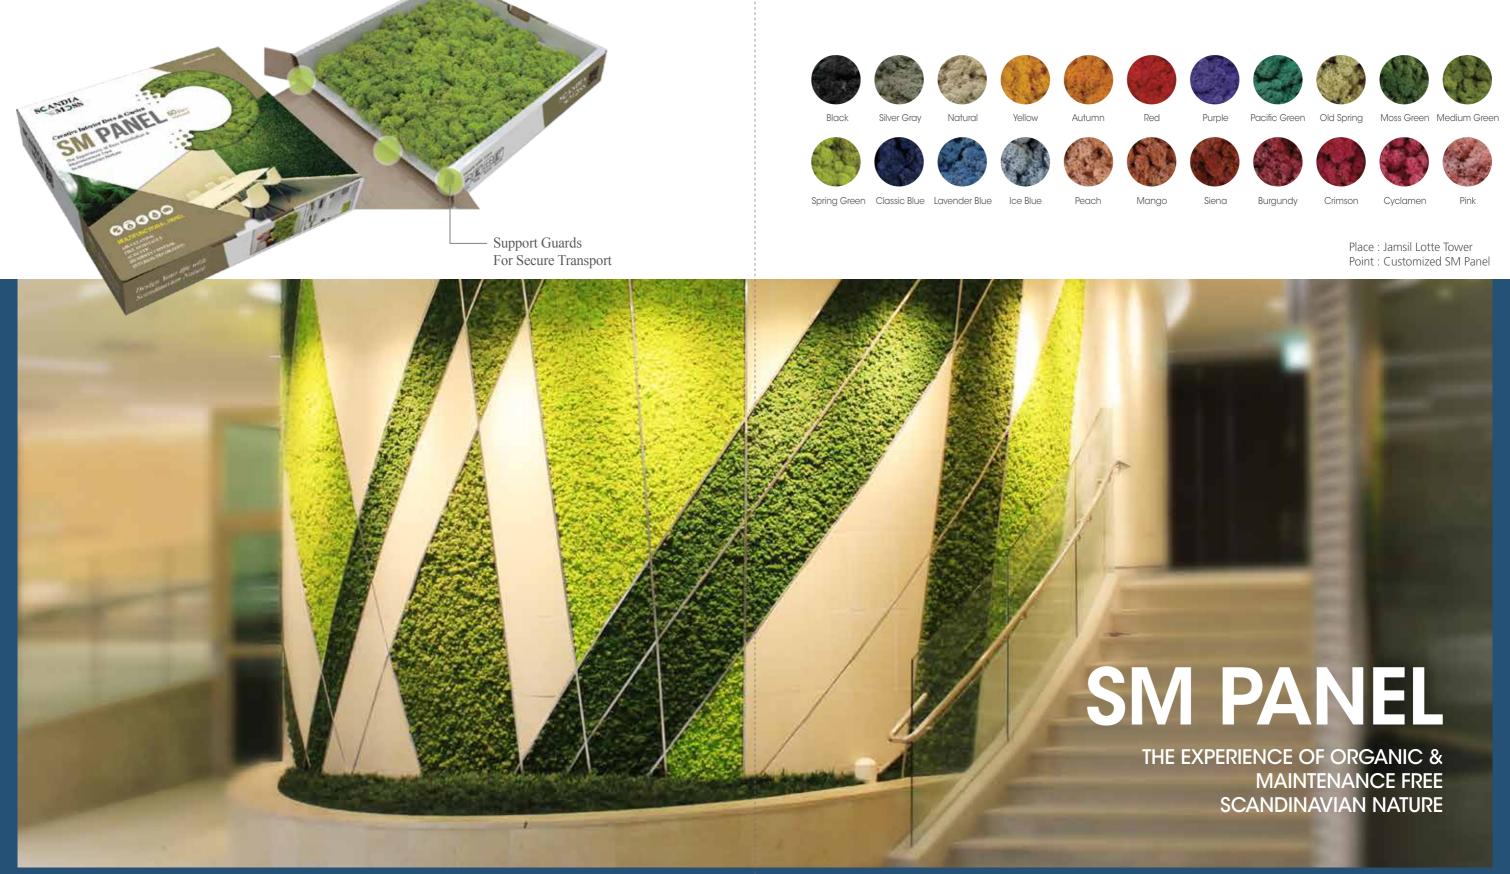

# SM PANEL

### SM PANEL

**DIMENSIONS**: 300 X 300 X 40 mm

**WEIGHT**: 0.7 KG / PIECE (Weight Varies from 550g to 700g based on humidity level)

BASE : Aluminiur