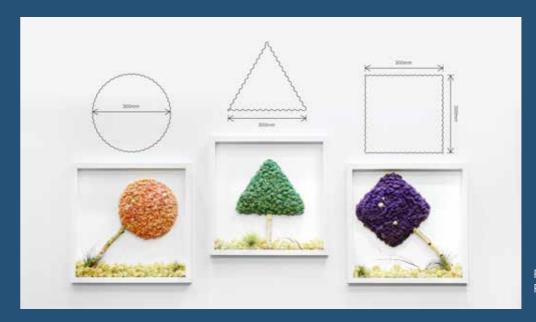

# Artistically Expressed Design

There are total 88 color combinations of Framo products which are made up of 22 Scandia Moss colors with 4 different colors of frames.

Thanks to Framo's various colors, it can easily blend into any interior design.