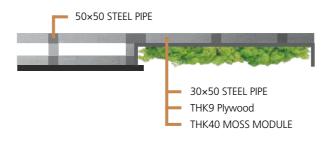

# FRAMO









### Frame Color



# Frame Dimension



# Frame Size



# Installation for veryone



Silicon (Simple & Long)

This method, its very simple.

Silicon will stick to wherever you installed for long as you want. You can combine both side tape together for fast and rough surface.



3M Double Side Tape (Quick & Rough surface)

If you need to install in rough surface like concrete, rock, etc... We recommend 3M Double Side Tape, its good enough to stay put, and quick to install with Silicon.



Drill & Screw (Best & Durable)

We recommend this method, everyone has drill and screw in their home. Simply screw it. It stays like that long as you wanted.



# **CABINETS**

# Installation for Experts

### SM Panel Details of Installation





### Floor Plans Details of Installation



# A. Enterprise Image Improvement



# B. Design



# **GALLERY**

# C. Interior Finishing Material with Various Multifunctions.



# GALLERY



# D. D.I.Y



# E. FRAMO