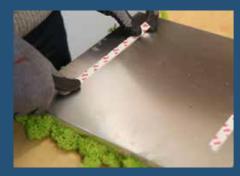

3M Double Side Tape (Quick & Rough surface)

If you need to install in rough surface like concrete, rock, etc... We recommend 3M Double Side Tape, its good enough to stay put, and quick to install with Silicon.