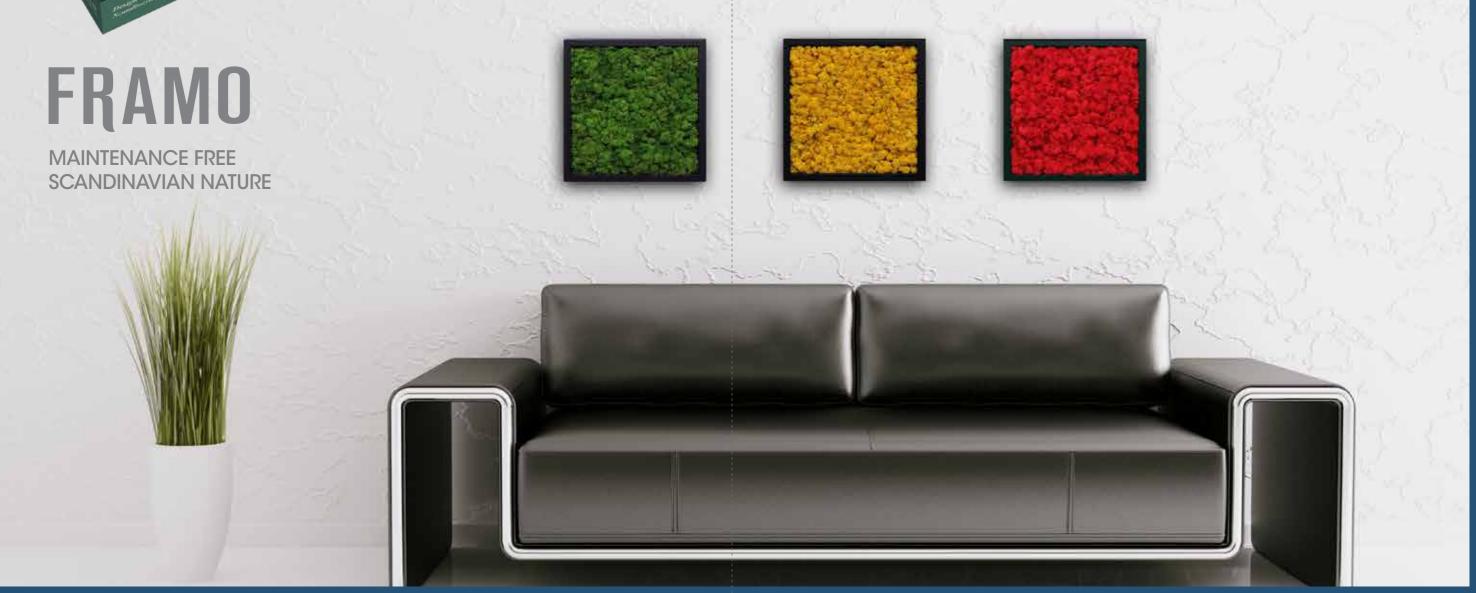

# FRAMO

# Artistically Expressed Design

There are total 88 color combinations of Framo products which are made up of 22 Scandia Moss colors with 4 different colors of frames.

Thanks to Framo's various colors, it can easily blend into any interior design.