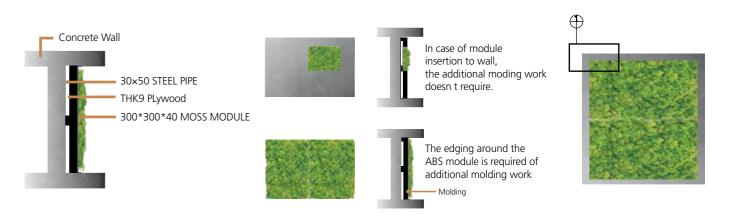

can easily blend into any interior design.



# FRAMO









### Frame Color



# Frame Dimension



# Frame Size



# Installation for veryone



Silicon (Simple & Long)

This method, its very simple.

Silicon will stick to wherever you installed for long as you want. You can combine both side tape together for fast and rough surface.



3M Double Side Tape (Quick & Rough surface)

If you need to install in rough surface like concrete, rock, etc... We recommend 3M Double Side Tape, its good enough to stay put, and quick to install with Silicon.



Drill & Screw (Best & Durable)

We recommend this method, everyone has drill and screw in their home. Simply screw it. It stays like that long as you wanted.



# **CABINETS**

# Installation for Experts

### SM Panel Details of Installation





### Floor Plans Details of Installation



# A. Enterprise Image Improvement



# B. Design



# **GALLERY**

# C. Interior Finishing Material with Various Multifunctions.



# GALLERY



# D. D.I.Y



# E. FRAMO