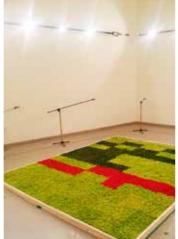

(%)
- n1 : Ammonia reduction rate (%)
- n2 : Acetaldehyde reduction rate (%)
- n3 : Acetic Acid reduction rate (%)
- \*For the purpose of obtaining data, Ammonia removal rate of 96.7% was used.

As indicated by the data chart, over 60% of Ammonia, Acetaldehyde & Acetic Acid from tobacco smoke were removed 5 minutes into the test. According to the Japan Electrical Manufactures Association standard, the air cleaner qualifies as having a deodorizing performance if over 50% of odors are removed within 30 minutes of test started. The evaluation of this test result based on air cleaner performance concludes that the deodorizing performance results of Scandia Moss shows over 88% removal rate within 30 minutes.

(TEST by : JEM\_Japan Electrical Manufacturers Association)

## **Noise Testing**





Music Studio

NRC 0.96a @5000Mhz. Scandia Moss performs well in lowering decibel levels of an interior environment. Scandia Moss excels in toning down unwanted high frequency sounds and calms the Atmosphere for a Relaxing experience. How about imagining to listen to the music in your living room that is made with Scandia Moss? For sound transmission reduction, Scandia Moss SM Panels achieved an absorption coefficient of .91 $\alpha$  NRC at 5000 Mhz. (TEST by: Korea Architectural Test Laboratory)

**FUNCTIONS** 

Place: BBQ restaurant

Point: Fire Safety & Air Purification





## **Fire Safety**

When tested to NS-EN ISO 11925-2:2010, Scandia Moss SM Panel achieved the following fire performance results.

| Ignition [Yes/No]                           | No   |
|--------------------------