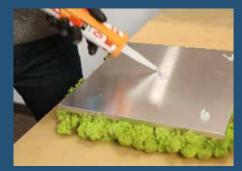

# Installation for veryone

Silicon (Simple & Long)

This method, its very simple.

Silicon will stick to wherever you installed for long as you want. You can combine both side tape together for fast and rough surface.

3M Double Side Tape (Quick & Rough surface)

If you need to install in rough surface like concrete, rock, etc... We recommend 3M Double Side Tape, its good enough to stay put, and quick to install with Silicon.