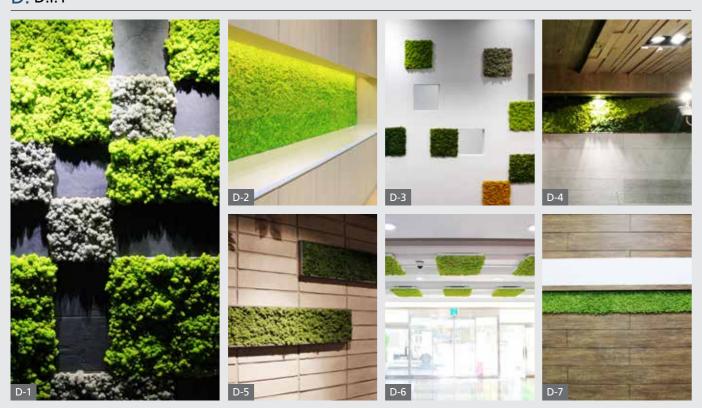

Silicon will stick to wherever you installed for long as you want. You can combine both side tape together for fast and rough surface.



3M Double Side Tape (Quick & Rough surface)

If you need to install in rough surface like concrete, rock, etc... We recommend 3M Double Side Tape, its good enough to stay put, and quick to install with Silicon.



Drill & Screw (Best & Durable)

We recommend this method, everyone has drill and screw in their home. Simply screw it. It stays like that long as you wanted.



# **CABINETS**

# Installation for Experts

### SM Panel Details of Installation





### Floor Plans Details of Installation



# A. Enterprise Image Improvement



# B. Design



# **GALLERY**

# C. Interior Finishing Material with Various Multifunctions.



# GALLERY



# D. D.I.Y



# E. FRAMO