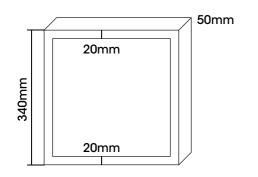

xed up green color.

- Sound Absorbers
- Environmentally FriendlyAir PurifyingHypoallergenic

- Natural Humidity Indicator
- Fire-Resistant
- Maintenance-Free
- Reasonable Installation cost







### **SM PAD**



- Mixed up green colors Scattered moss pattern
- Height: 20mm

# Size



# **SM PANEL**



- 22 colors
- Well-organized moss pattern
- Height: 50mm

DIMENSIONS : 2 types WEIGHT: 0.2 KG / PIECE

(Weight Varies from 200g to 400g based on humidity level)

Teraria / 21

# FRAMO



# Artistically Expressed Design

There are total 88 color combinations of Framo products which are made up of 22 Scandia Moss colors with 4 different colors of frames.

Thanks to Framo's various colors, it can easily blend into any interior design.



# FRAMO









### Frame Color



# Frame Dimension



# Frame Size



# Installation for veryone



Silicon (Simple & Long)

This method, its very simple.

Silicon will stick to wherever you installed for long as you want. You can combine both side tape together for fast and rough surface.



3M Double Side Tape (Quick & Rough surface)

If you need to install in rough surface like concrete, rock, etc... We recommend 3M Double Side Tape, its good enough to stay put, and quick to install with Silicon.



Drill & Screw (Best & Durable)

We recommend this method, everyone has drill and screw in their home. Simply screw it. It stays like that long as you wanted.



# **CABINETS**

# Installation for Experts

### SM Panel Details of Installation





### Floor Plans Details of Installation



# A. Enterprise Image Improvement



# B. Design



#