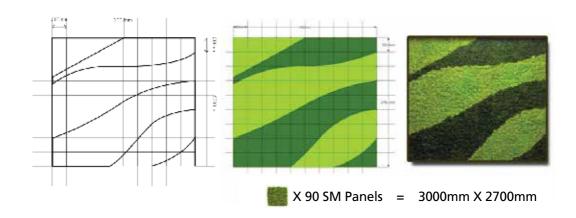

# SM PANEL

&M Customized Panel

- 1. Custom designs are ordered via CAD file.
- 2. The entire design is cut into small sections which are then numbered on the back of panel to complete the whole picture, utilizing the sketch as a background.
- 3. Each panel packaging also numbered assigned.
- 4. Each panel is assembled by an artisan.