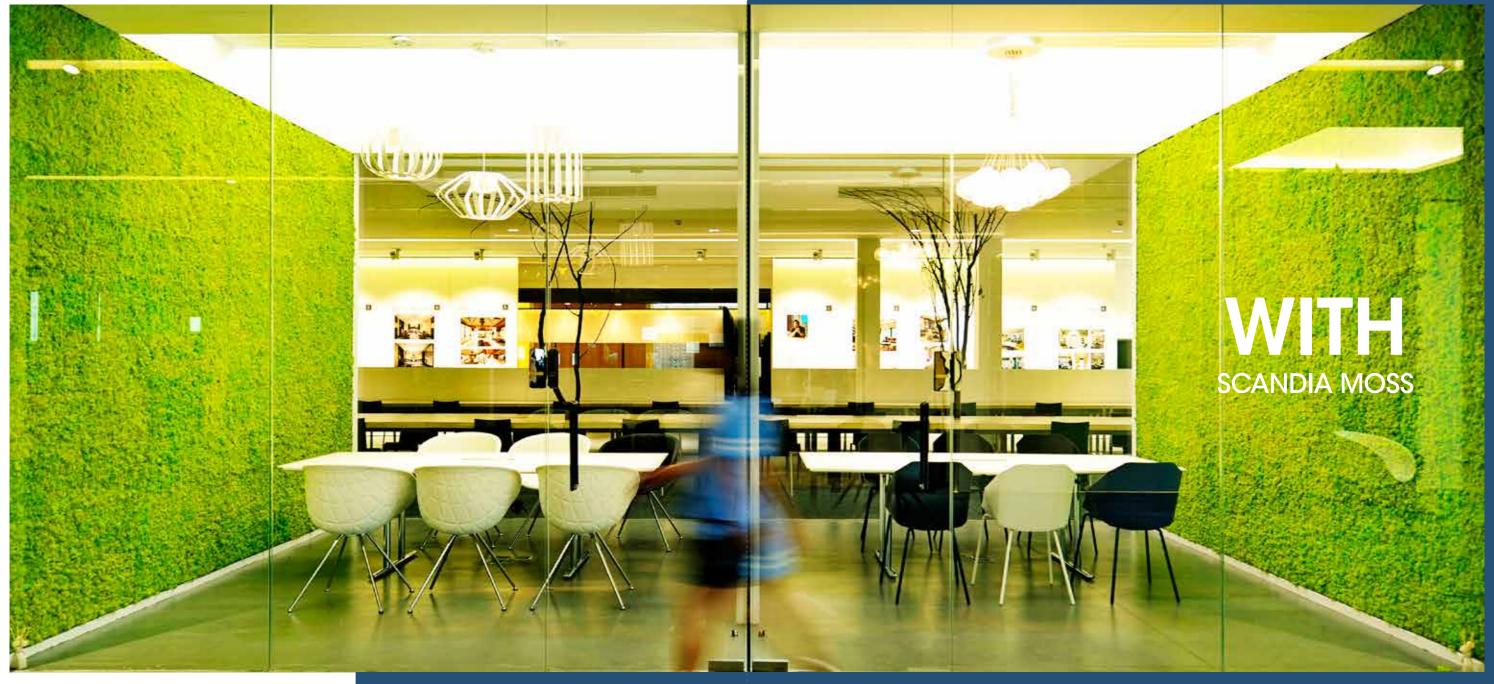

Point : Sound Insulation for consulting room

## **Noise Testing**

Music Studio

NRC 0.96a @5000Mhz. Scandia Moss performs well in lowering decibel levels of an interior environment. Scandia Moss excels in toning down unwanted high frequency sounds and calms the Atmosphere for a Relaxing experience. How about imagining to listen to the music in your living room that is made with Scandia Moss? For sound transmission reduction, Scandia Moss SM Panels achieved an absorption coefficient of .91 $\alpha$  NRC at 5000 Mhz. (TEST by: Korea Architectural Test Laboratory)