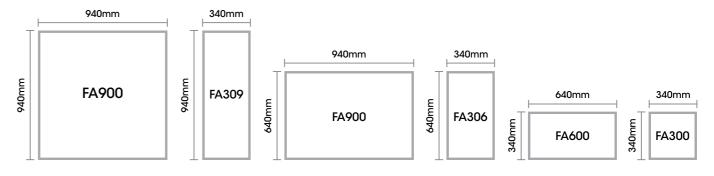

or.

- Sound Absorbers
- Environmentally FriendlyAir PurifyingHypoallergenic

- Natural Humidity Indicator
- Fire-Resistant
- Maintenance-Free
- Reasonable Installation cost







### **SM PAD**



- Mixed up green colors Scattered moss pattern
- Height: 20mm

# Size



# **SM PANEL**



- 22 colors
- Well-organized moss pattern
- Height: 50mm

DIMENSIONS : 2 types WEIGHT: 0.2 KG / PIECE

(Weight Varies from 200g to 400g based on humidity level)

Teraria / 21

# FRAMO



# Artistically Expressed Design

There are total 88 color combinations of Framo products which are made up of 22 Scandia Moss colors with 4 different colors of frames.

Thanks to Framo's various colors, it can easily blend into any interior design.



# FRAMO









### Frame Color



# Frame Dimension



# Frame Size



# Installation for veryone



Silicon (Simple & Long)

This method, its very simple.

Silicon will stick to wherever you installed for long as you want. You can combine both side tape together for fast and rough surface.



3M Double Side Tape (Quick & Rough surface)

If you need to install in rough surface like concrete, rock, etc... We recommend 3M Double Side Tape, its good enough to stay put, and quick to install with Silicon.



Drill & Screw (Best & Durable)

We recommend this method, everyone has drill and screw in their home. Simply screw it. It stays like that long as you wanted.



# **CABINETS**

# Installation for Experts

### SM Panel Details of Installation





### Floor Plans Details of Installation



# A. Enterprise Image Improvement



# B. Design



# **GALLERY**

# C