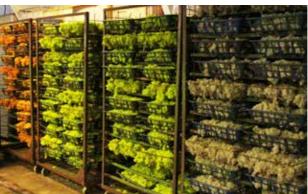

# Candia Moss = Natural

SCANDIA MOSS maintains itself through hygroscopic properties using the surrounding humidity level while other plants need maintenance indoors. SCANDIA MOSS performs functions like air purification, Deodorization and shares many features that outdoor plants commonly have.

# SCANDIA MOSS

YES

- Air Purification
- Humidity control
- Sound Insulation
- Sick House Syndrome Removal

NO

- Water
- Sunlight
- Nutritional supplements
- Management expense
- Buas

03 FUNCTIONS

Place : Beijing Design Center