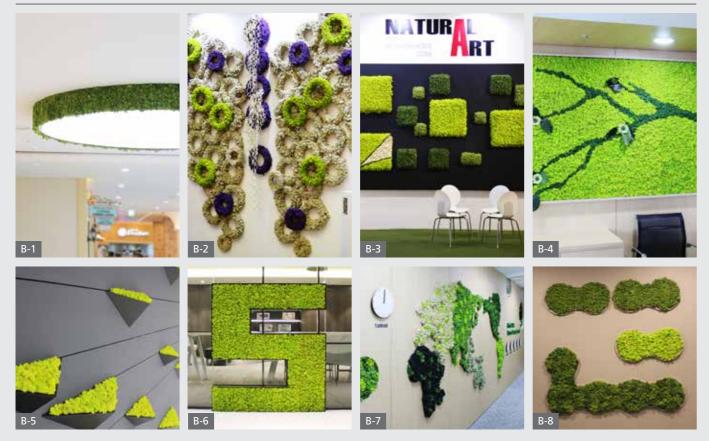

on



# Frame Size



# Installation for veryone



Silicon (Simple & Long)

This method, its very simple.

Silicon will stick to wherever you installed for long as you want. You can combine both side tape together for fast and rough surface.



3M Double Side Tape (Quick & Rough surface)

If you need to install in rough surface like concrete, rock, etc... We recommend 3M Double Side Tape, its good enough to stay put, and quick to install with Silicon.



Drill & Screw (Best & Durable)

We recommend this method, everyone has drill and screw in their home. Simply screw it. It stays like that long as you wanted.



# **CABINETS**

# Installation for Experts

### SM Panel Details of Installation





### Floor Plans Details of Installation



# A. Enterprise Image Improvement



# B. Design



# **GALLERY**

# C. Interior Finishing Material with Various Multifunctions.



# GALLERY



# D. D.I.Y



# E. FRAMO