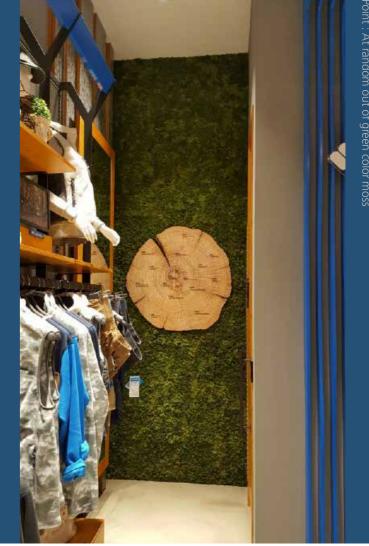

**FUNCTIONS** 

Place: BBQ restaurant

Point: Fire Safety & Air Purification

## **Fire Safety**

When tested to NS-EN ISO 11925-2:2010, Scandia Moss SM Panel achieved the following fire performance results.

| Ignition [Yes/No]                           | No   |
|---------------------------------------------|------|
| Flames reach 150 mm-mark [Yes/No] [seconds] | No / |
| Length of damaged area [mm]                 | 53.3 |
| Ignition of filter paper [Yes/No]           | No   |

Scandia Moss has been tested for Fire Safety according to the European safety standard. In combination with Ignition proof Scandia Moss & Aluminum, the SM Panel meets the highest standard in Fire Safety.