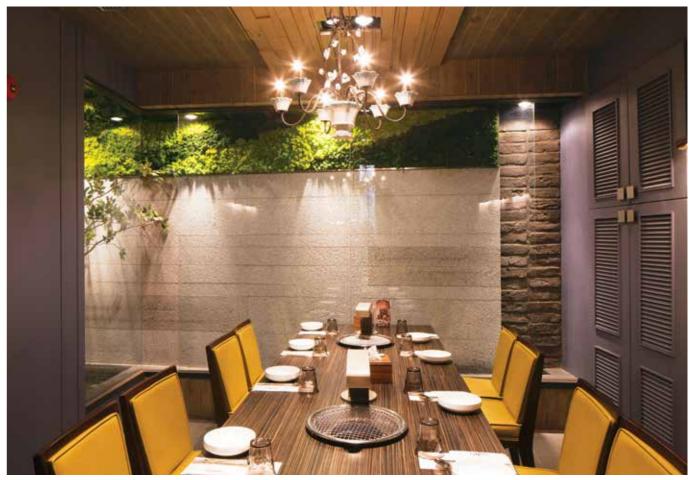

**FUNCTIONS** 

Place: BBQ restaurant

Point: Fire Safety & Air Purification

## **Fire Safety**

When tested to NS-EN ISO 11925-2:2010, Scandia Moss SM Panel achieved the following fire performance results.

| Ignition [Yes/No]                           | No   |
|---------------------------------------------|------|
| Flames reach 150 mm-mark [Yes/No] [seconds] | No / |
| Length of damaged area [mm]                 | 53.3 |
| Ignition of filter paper [Yes/No]           | No   |

Scandia Moss has been tested for Fire Safety according to the European safety standard. In combination with Ignition proof Scandia Moss & Aluminum, the SM Panel meets the highest standard in Fire Safety.