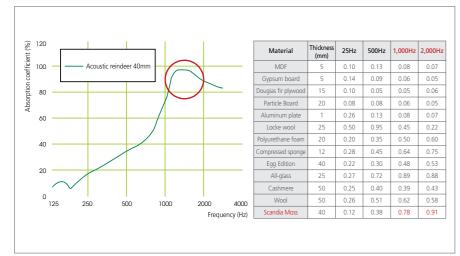

### ◆ Acoustic Insulation

The measured sound absorption coefficient is a maximum NRC 0.96a @500Mhz.

## **Noise Testing**

Music Studio

NRC 0.96a @5000Mhz. Scandia Moss performs well in lowering decibel levels of an interior environment. Scandia Moss excels in toning down unwanted high frequency sounds and calms the Atmosphere for a Relaxing experience. How about imagining to listen to the music in your living room that is made with Scandia Moss? For sound transmission reduction, Scandia Moss SM Panels achieved an absorption coefficient of .91 $\alpha$  NRC at 5000 Mhz. (TEST by: Korea Architectural Test Laboratory)