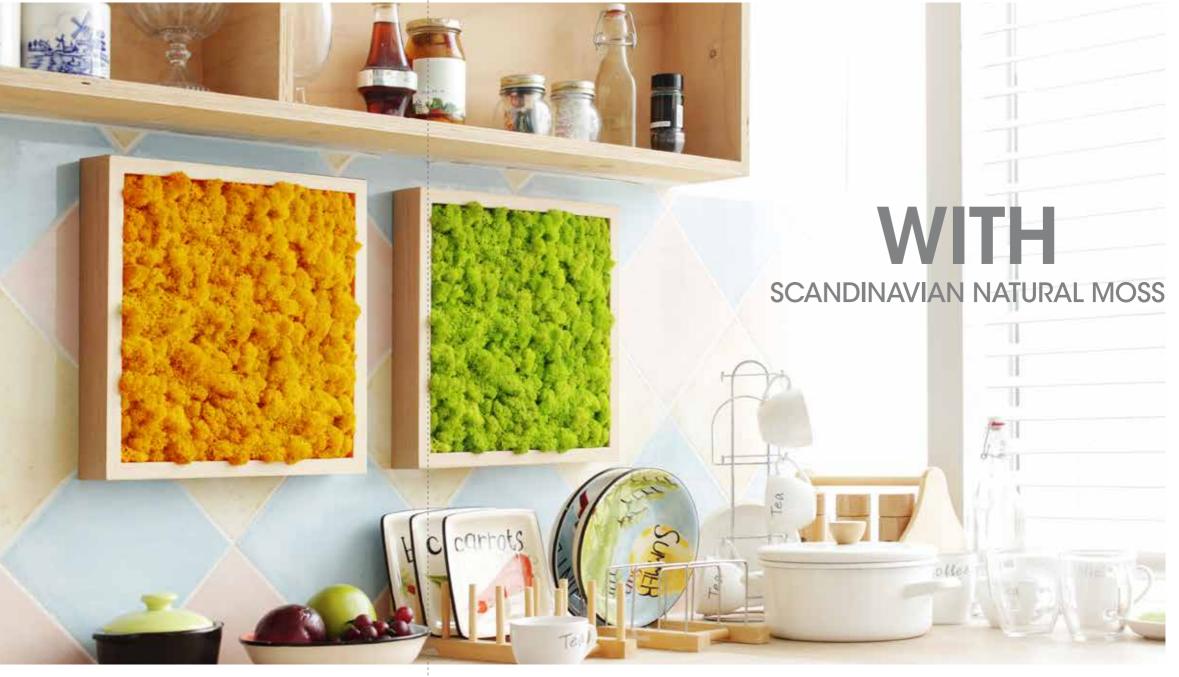

# FRAMO

# Artistically Expressed Design

There are total 88 color combinations of Framo products which are made up of 22 Scandia Moss colors with 4 different colors of frames.

Thanks to Framo's various colors, it can easily blend into any interior design.