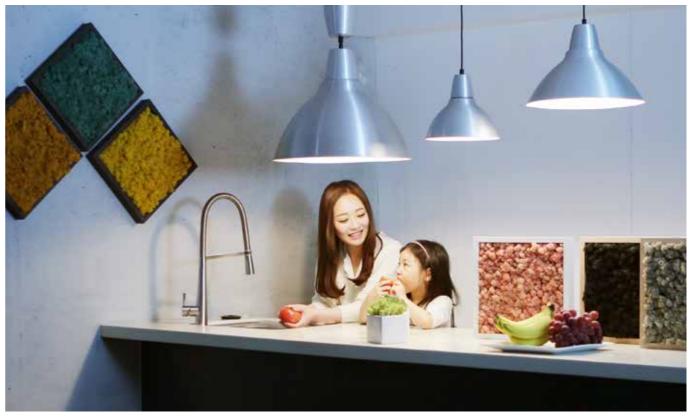

# **SM PANEL**

- 22 colors
- Well-organized moss pattern
- Height: 50mm

DIMENSIONS : 2 types WEIGHT: 0.2 KG / PIECE

(Weight Varies from 200g to 400g based on humidity level)

Teraria / 21