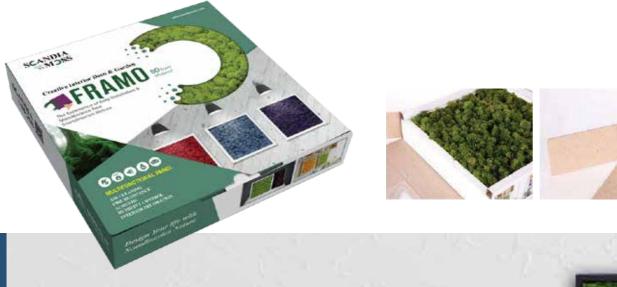

# FRAMO

# Artistically Expressed Design

There are total 88 color combinations of Framo products which are made up of 22 Scandia Moss colors with 4 different colors of frames.

Thanks to Framo's various colors, it can easily blend into any interior design.