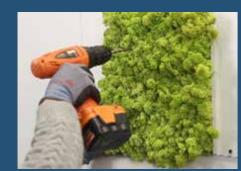

Drill & Screw (Best & Durable)

We recommend this method, everyone has drill and screw in their home. Simply screw it. It stays like that long as you wanted.