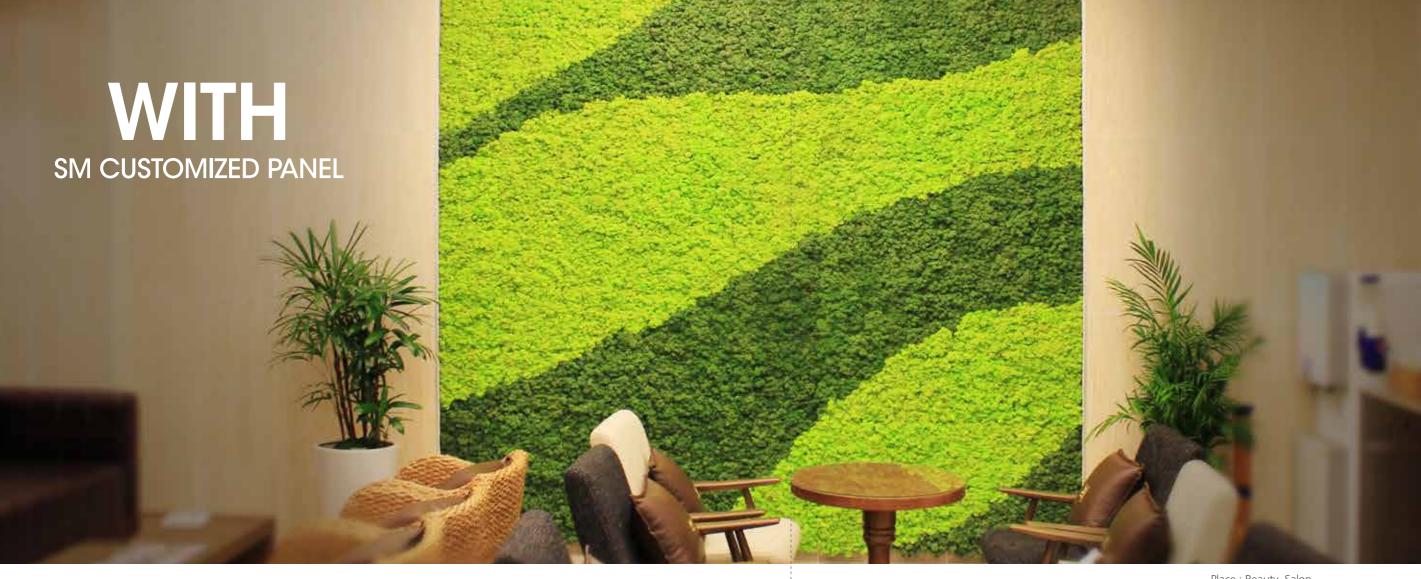

# SM PANEL

&M Customized Panel

- 1. Custom designs are ordered via CAD file.
- 2. The entire design is cut into small sections which are then numbered on the back of panel to complete the whole picture, utilizing the sketch as a background.
- 3. Each panel packaging also numbered assigned.
- 4. Each panel is assembled by an artisan.

Place : Beauty Salon Point : Customized Panel & No Maintenance