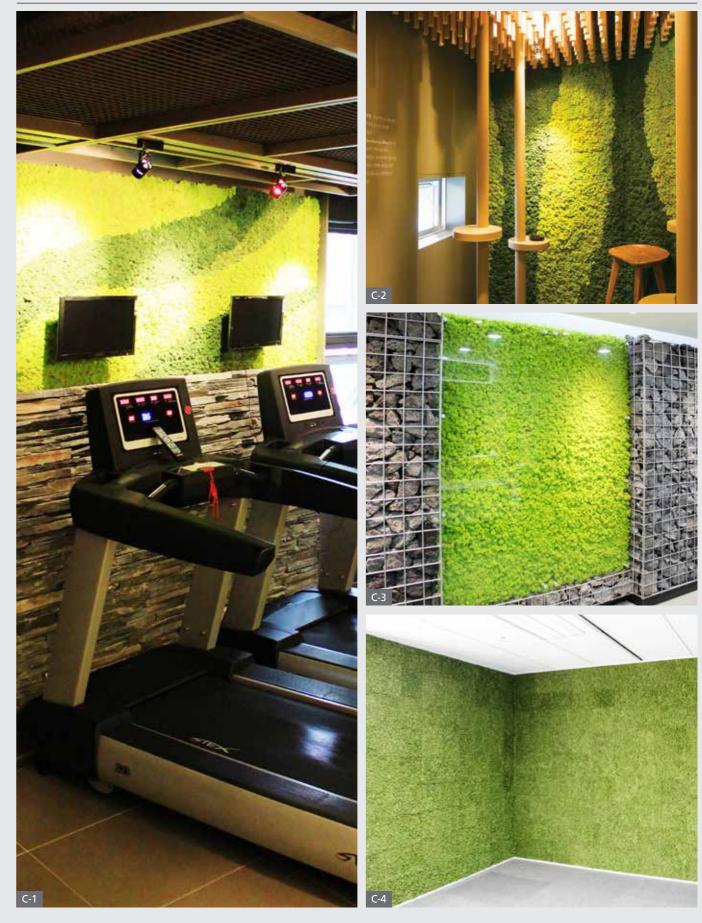

s method, its very simple.

Silicon will stick to wherever you installed for long as you want. You can combine both side tape together for fast and rough surface.



3M Double Side Tape (Quick & Rough surface)

If you need to install in rough surface like concrete, rock, etc... We recommend 3M Double Side Tape, its good enough to stay put, and quick to install with Silicon.



Drill & Screw (Best & Durable)

We recommend this method, everyone has drill and screw in their home. Simply screw it. It stays like that long as you wanted.



# **CABINETS**

# Installation for Experts

### SM Panel Details of Installation





### Floor Plans Details of Installation



# A. Enterprise Image Improvement



# B. Design



# **GALLERY**

# C. Interior Finishing Material with Various Multifunctions.



# GALLERY



# D. D.I.Y



# E. FRAMO