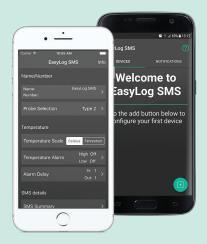

### EasyLog SMS Mobile Apps available from Google Play and the App Store

The EasyLog SMS App can be downloaded for free from Google Play or the App Store, allowing you to manage your EL-SMS devices with ease.

- Animated walkthrough of the setup process
- Easily configure your EL-SMS unit and set temperature alarms
- Receive alarm notifications & regular summary messages
- · Historical view of all messages received from your devices

Within the app you can set the temperature alarm levels, set the frequency of summary messages (which contain minimum, maximum, and average readings since the last summary), as well as defining up to three contacts to receive SMS notifications.

Once the options are set the App will guide you through the process of sending a configuration message to the device. Your EL-SMS-2G-PROBE-G is now monitoring - ready to send alarm and summary notifications.