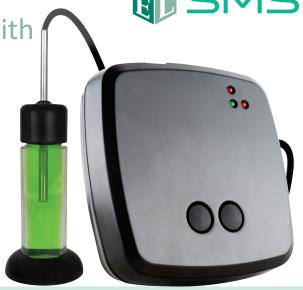

**EL-SMS-2G-PROBE-G** 

Vaccine Temperature Monitor with SMS Alerts

- High and low temperature alarm level notifications
- Daily, weekly or monthly summary SMS messages
- Setup using the free EasyLog SMS Apps available from Google Play and the App Store
- -40 to 60°C (-40 to 140°F) measurement range using supplied probe
- Glycol bottle probe mimics vaccine in storage for accurate temperature monitoring.
- · Powered by four Alkaline AA batteries

### **SPECIFICATIONS**

| Glycol Probe<br>(Supplied)  | Measurement range                            | -40 to 60°C (-40 to 140°F)                 |
|-----------------------------|----------------------------------------------|--------------------------------------------|
|                             | Accuracy (-10 to 60°C / 14 to 140°F)         | ±0.1°C (±0.2°F)                            |
|                             | <b>Accuracy</b> (-40 to 60°C / -40 to 140°F) | ±0.3°C (±0.6°F)                            |
| Accuracy (Monitor error)    |                                              | ±0.1°C (±0.2°F)                            |
| Internal resolution         |                                              | 0.1°C (0.1°F)                              |
| Operating temperature range |                                              | -20 to 40°C (-4 to 104°F)                  |
| Battery life                |                                              | 1 year (at 25°C and daily summary message) |
| Dimensions                  |                                              | 105 x 105 x 29mm (4.1 x 4.1 x 1.1")        |
| Frequency Band              |                                              | Quad-Band 2G GSM<br>(850/900/1800/1900MHz) |