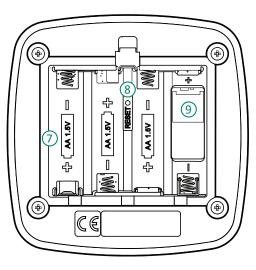

### **INCLUDED IN THE BOX**

| x4 BAT 1V5 AA         | Batteries             |
|-----------------------|-----------------------|
| EL-PROBEA-3.0M-TP-GLY | Standard glycol probe |
| M-EL-SMS-WM           | Mounting Bracket      |

### **BATTERY INFORMATION**

For reliable operation of the unit it is recommended that only high quality alkaline batteries, such as those supplied, are used.

Please refer to the EasyLog SMS User Guide for more information.