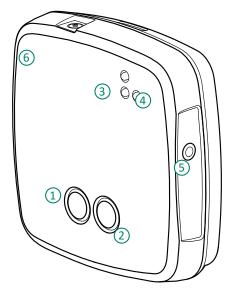

### **EL-SMS-2G-PROBE-G**

- Status button
- Stop button
- 3 Status LEDs
- (4) Netlight
- (5) External temperature probe port
- 6 Sounder
- 7 Battery Bay
- (8) Reset switch
- SIM card holder

The EasyLog SMS User Guide contains complete information on all of the features of your EL-SMS-2G-TP+, which can be found at: www.lascarelectronics.com/easylog-data-logger-el-sms-2g-tp-probe-g