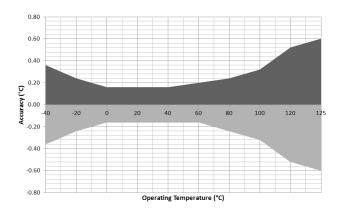

### THERMISTOR PROBE ACCURACY

Supplied 'Glycol' Thermistor Probe Part Number: EL-PROBEA-3.0M-TP-GLY